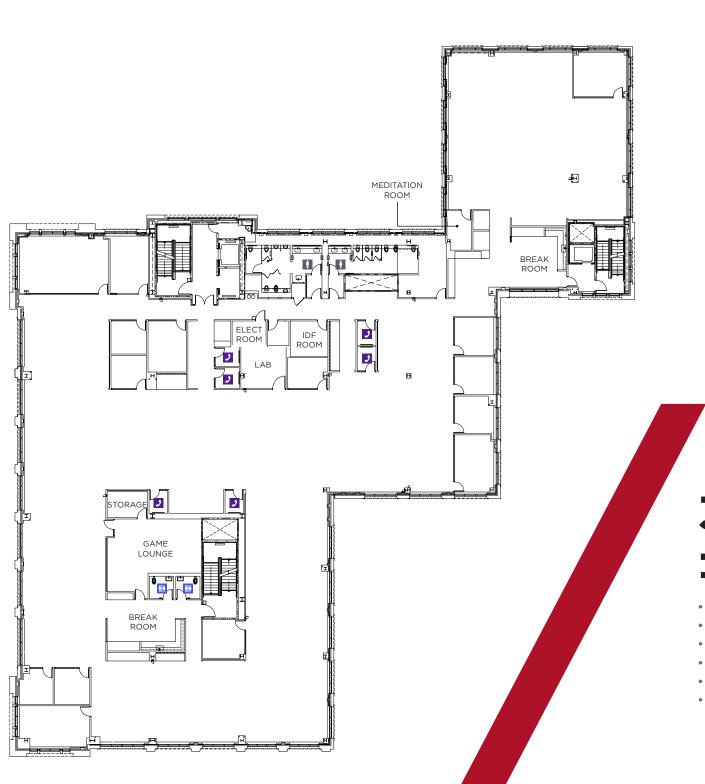

# **3<sup>RD</sup> FLOOR** ±**31,571 SF**

- 2 Break Rooms
- 1 Game Lounge
- 15 Conference Rooms
- 6 Phone Rooms
- 1 R&D lab with 6 tons of cooling
- 1 IDF with 6 tons of cooling

Vice Chairman +1 650 320 0250 david.hiebert@cushwake.com LIC #01189320