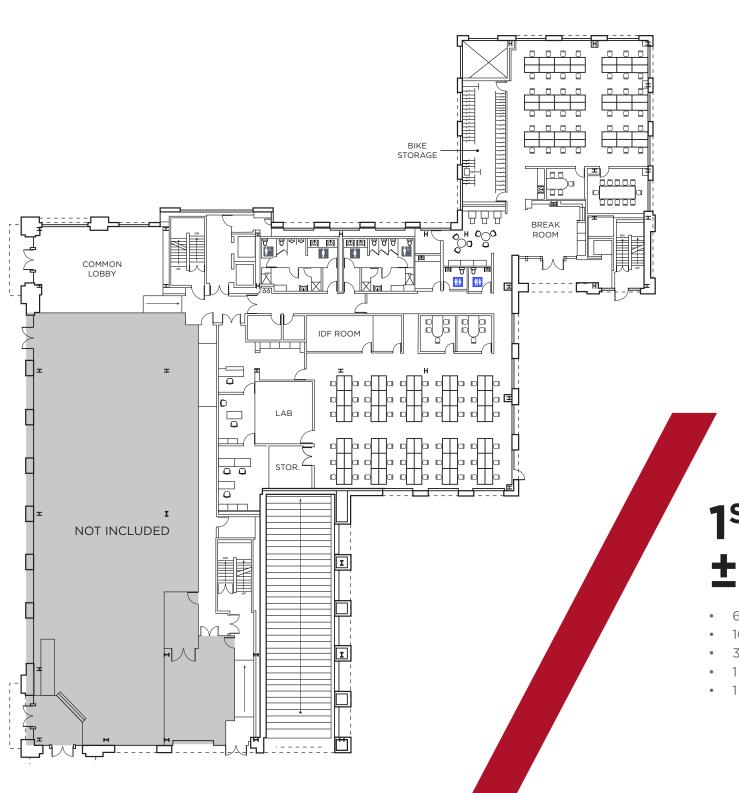

#### 1<sup>ST</sup> FLOOR ±14,260 SF

- 6 Conference Rooms
- 102 Desks
- 3 Phone Rooms
- 1 R&D Lab with 7.5 tons of cooling
- 1 IDF with 6 tons of cooling