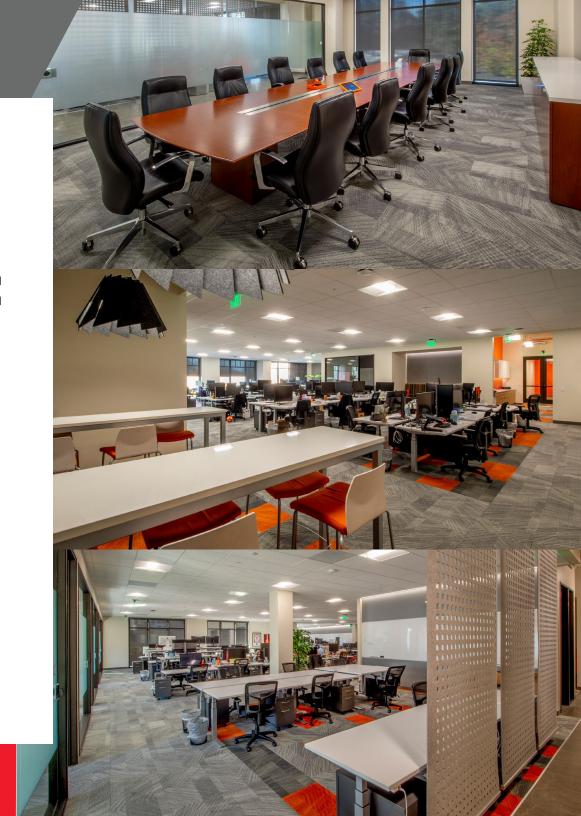

#### FEATURES AND AMENITIES

- In the heart of Downtown Mountain View
- ±4,000 SF Roof Deck & Courtyard Plaza
- Meditation, Ping Pong & Game Rooms
- 5 Blocks to Caltrain
- Secure Bike Storage on 1st Floor
- 3.00/1000 Underground Parking
- Walking Distance to Shopping, Dining, etc.
- LEED Gold Equivalent

## PROPERTY HIGHLIGHTS:

• Class "A" Office built in 2018

• 1st Floor: 14,260 SF - LED: 11/30/2025

• 2nd Floor: 31,571 SF - LED: 11/30/2025

• 3rd Floor: 31,571 SF - LED: 10/31/2028

• 2 Board Rooms

• 20 Conference Rooms

• Break Room on each floor

• (1) IDF room per floor w/ 6 tons of cooling

• 1st Floor: R&D lab with 7.5 tons of cooling

2nd Floor: R&D lab with 4.5 tons of cooling

• 3rd Floor: R&D lab with 6 tons of cooling