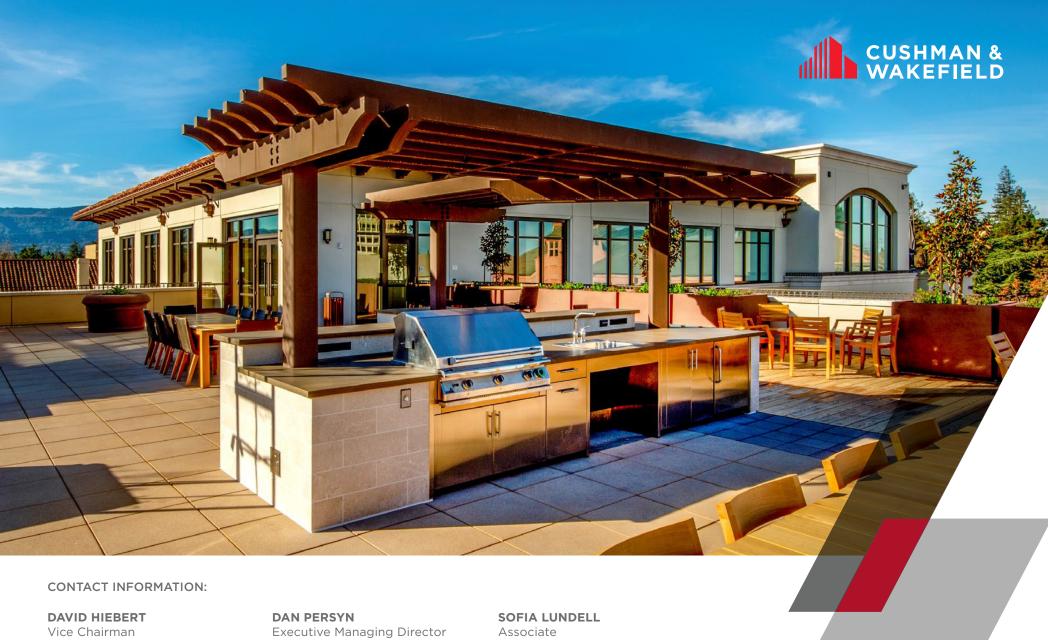

#### FEATURES AND AMENITIES

- In the heart of Downtown Mountain View
- ±4,000 SF Roof Deck & Courtyard Plaza
- Meditation, Ping Pong & Game Rooms
- 5 Blocks to Caltrain
- Secure Bike Storage on 1st Floor
- 3.00/1000 Underground Parking
- Walking Distance to Shopping, Dining, etc.
- LEED Gold Equivalent