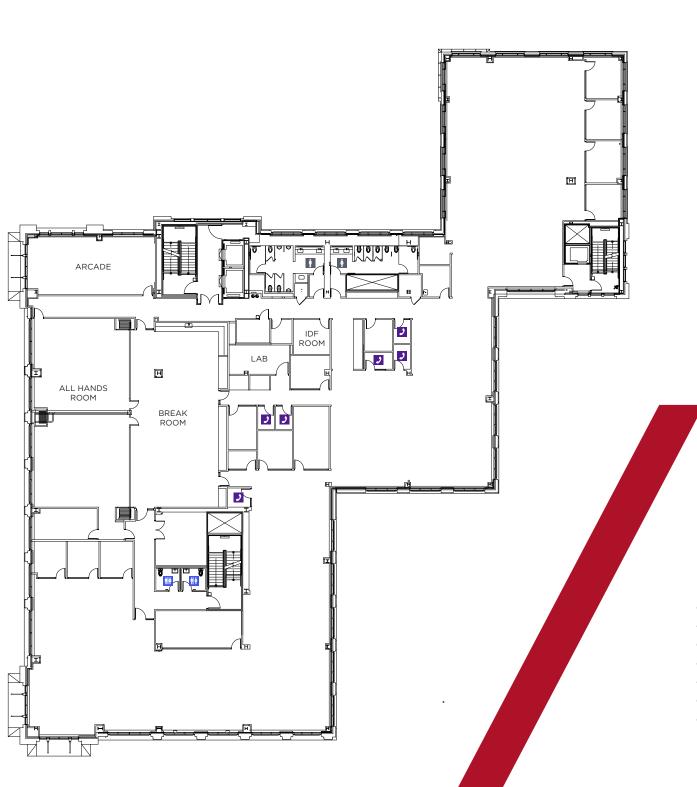

### 2<sup>ND</sup> FLOOR ±31,571 SF

- 1 Large Break/All-Hands
- 1 Arcade
- 2 Training Rooms
- 12 Conference Rooms
- 6 Phone Rooms
- 1 R&D Lab with 4.5 tons of cooling
- v1 IDF with 6 tons of cooling