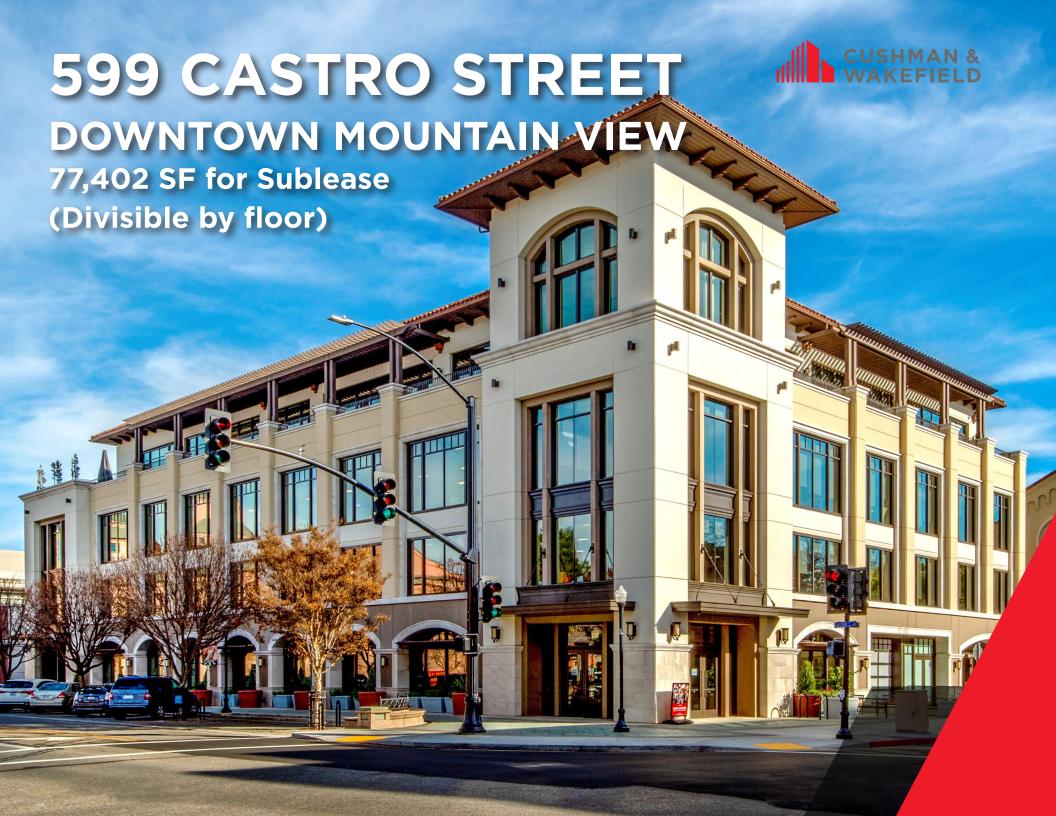

#### FEATURES AND AMENITIES

- In the heart of Downtown Mountain View
- ±4,000 SF Roof Deck & Courtyard Plaza
- Meditation, Ping Pong & Game Rooms
- 5 Blocks to Caltrain
- Secure Bike Storage on 1st Floor
- 3.00/1000 Underground Parking
- Walking Distance to Shopping, Dining, etc.
- LEED Gold Equivalent

## PROPERTY HIGHLIGHTS:

• Class "A" Office built in 2018

• 1st Floor: 14,260 SF - LED: 11/30/2025

• 2nd Floor: 31,571 SF - LED: 11/30/2025

• 3rd Floor: 31,571 SF - LED: 10/31/2028

• 2 Board Rooms

• 20 Conference Rooms