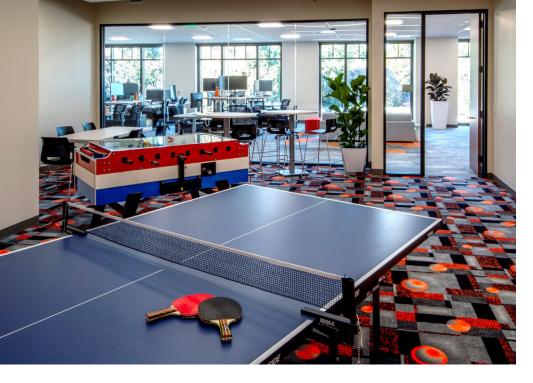

#### FEATURES AND AMENITIES

- In the heart of Downtown Mountain View
- ±4,000 SF Roof Deck & Courtyard Plaza
- Meditation, Ping Pong & Game Rooms
- 5 Blocks to Caltrain
- Secure Bike Storage on 1st Floor
- 3.00/1000 Underground Parking
- Walking Distance to Shopping, Dining, etc.
- LEED Gold Equivalent

### 2<sup>ND</sup> FLOOR ±31,571 SF

- 1 Large Break/All-Hands
- 1 Arcade
- 2 Training Rooms
- 12 Conference Rooms
- 6 Phone Rooms
- 1 R&D Lab with 4.5 tons of cooling
- v1 IDF with 6 tons of cooling