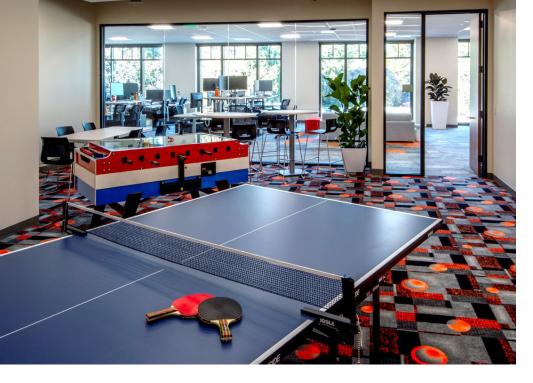

## FEATURES AND AMENITIES

- · In the heart of Downtown Mountain View
- ±4,000 SF Roof Deck & Courtyard Plaza
- Meditation, Ping Pong & Game Rooms
- 5 Blocks to Caltrain
- · Secure Bike Storage on 1st Floor
- 3.00/1000 Underground Parking
- Walking Distance to Shopping, Dining, etc.
- · LEED Gold Equivalent

## **3<sup>RD</sup> FLOOR** ±**31,571** SF

- 2 Break Rooms
- 1 Game Lounge
- 15 Conference Rooms
- 6 Phone Rooms
- 1 R&D lab with 6 tons of cooling
- 1 IDF with 6 tons of cooling

Vice Chairman +1 650 320 0250 david.hiebert@cushwake.com LIC #01189320