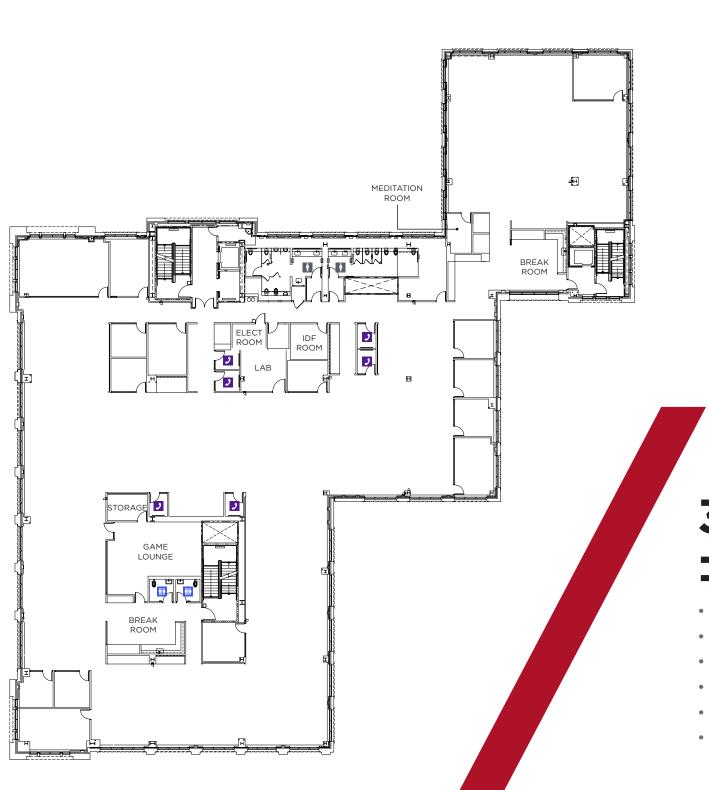

## **3<sup>RD</sup> FLOOR** ±**31,571** SF

- 2 Break Rooms
- 1 Game Lounge
- 15 Conference Rooms
- 6 Phone Rooms
- 1 R&D lab with 6 tons of cooling
- 1 IDF with 6 tons of cooling

Vice Chairman +1 650 320 0250 david.hiebert@cushwake.com LIC #01189320