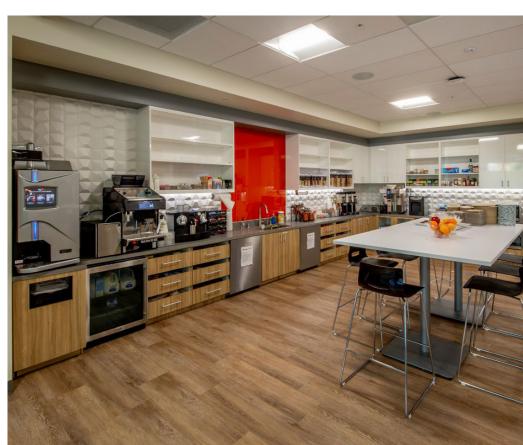

## FEATURES AND AMENITIES

- · In the heart of Downtown Mountain View
- ±4,000 SF Roof Deck & Courtyard Plaza
- Meditation, Ping Pong & Game Rooms
- 5 Blocks to Caltrain
- · Secure Bike Storage on 1st Floor
- 3.00/1000 Underground Parking
- Walking Distance to Shopping, Dining, etc.
- · LEED Gold Equivalent

## **3<sup>RD</sup> FLOOR** ±**31,571** SF

- 2 Break Rooms
- 1 Game Lounge
- 15 Conference Rooms
- 6 Phone Rooms
- 1 R&D lab with 6 tons of cooling
- 1 IDF with 6 tons of cooling

Vice Chairman +1 650 320 0250 david.hiebert@cushwake.com LIC #01189320