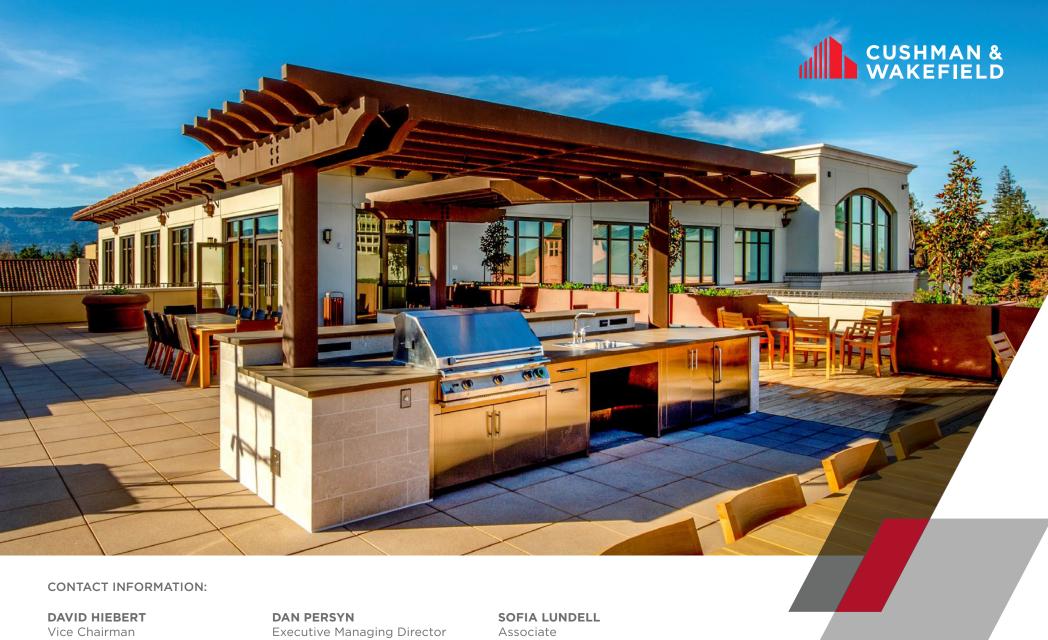

## FEATURES AND AMENITIES

- · In the heart of Downtown Mountain View
- ±4,000 SF Roof Deck & Courtyard Plaza
- Meditation, Ping Pong & Game Rooms
- 5 Blocks to Caltrain
- · Secure Bike Storage on 1st Floor
- 3.00/1000 Underground Parking
- Walking Distance to Shopping, Dining, etc.
- · LEED Gold Equivalent