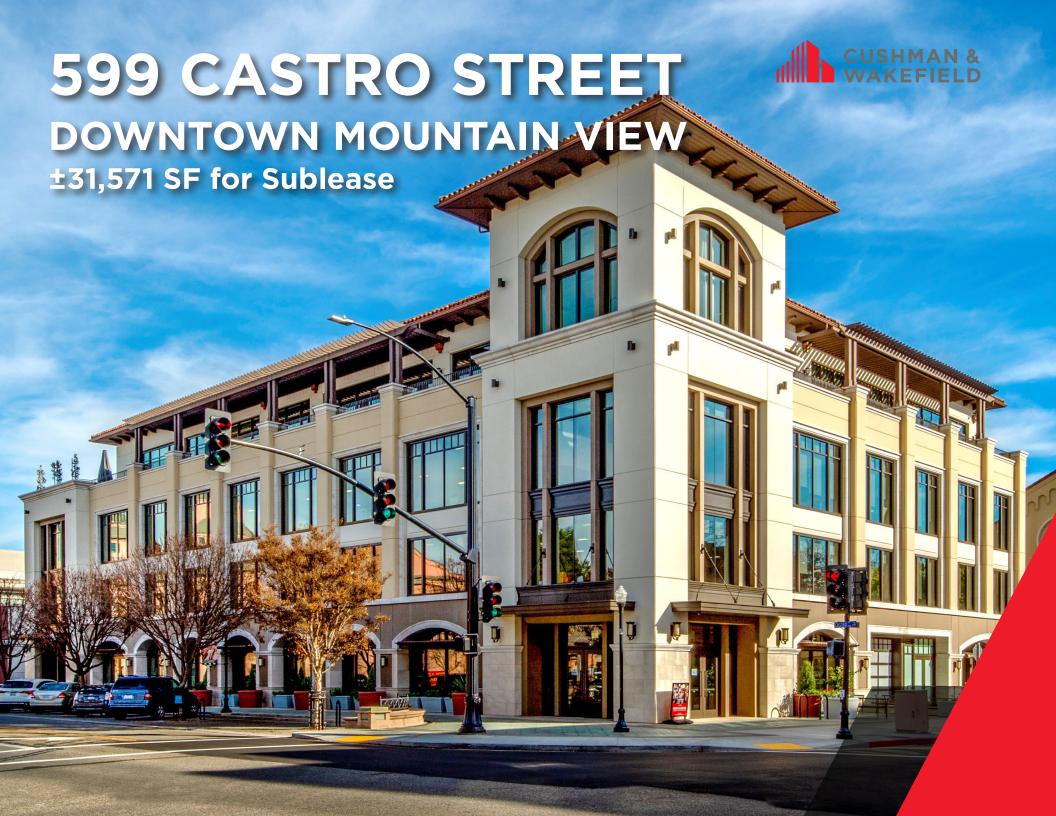

## PROPERTY HIGHLIGHTS:

• Class "A" Office built in 2018

• 3rd Floor: ±31,571 SF

• LED: 10/31/2028

• 1 IDF room w/ 6 tons of cooling

• 1 R&D lab with 6 tons of cooling

## **3<sup>RD</sup> FLOOR** ±**31,571** SF

- 2 Break Rooms
- 1 Game Lounge
- 15 Conference Rooms
- 6 Phone Rooms
- 1 R&D lab with 6 tons of cooling
- 1 IDF with 6 tons of cooling

Vice Chairman +1 650 320 0250 david.hiebert@cushwake.com LIC #01189320