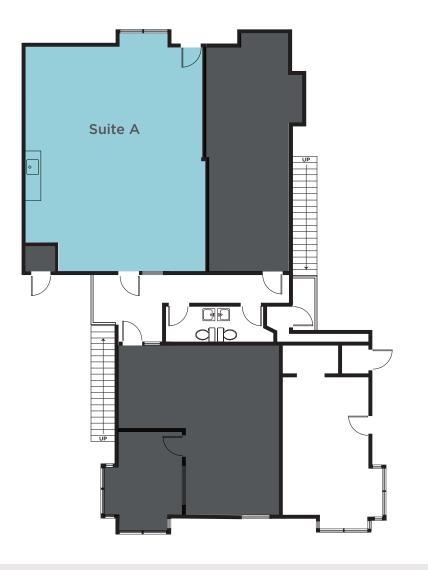

## FOR LEASE 14407 BIG BASIN WAY SARATOGA, CA 95070

FIRST FLOOR SUITE A: ±989 SF

**FLOOR PLAN** 

Floor plan not to scale

For more information, please contact:

Scott O'Brien Director +1 650 320 0296 scott.obrien@cushwake.com LIC #01339087 525 University Avenue, Suite 220 Palo Alto, California 94301