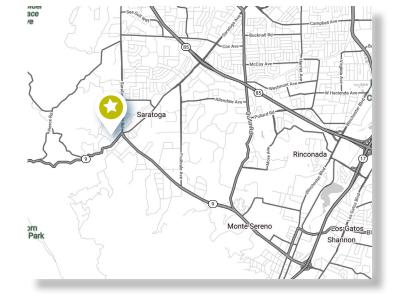

## FOR LEASE 14407 BIG BASIN WAY SARATOGA, CA 95070

### **PROPERTY FEATURES**

- Prime Saratoga Village Location
- Ideal for Professional Office such as CPA, Insurance, Consulting, or Similar Professional Service Businesses
- Beautiful Creekside Setting in the Heart of Downtown Saratoga
- Easy Walk Across the Street to All Amenities
- Easy Access to Highway 9 and Highway 85