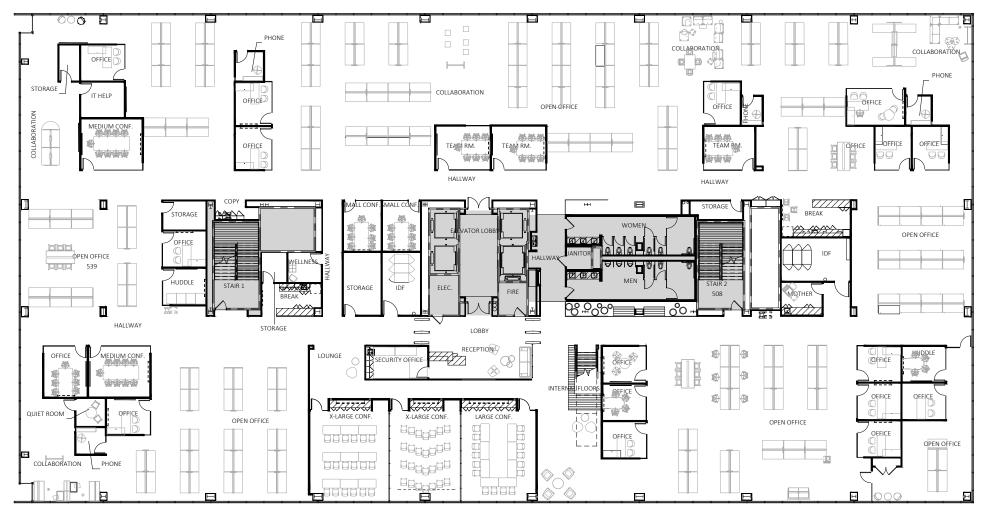

e





### **Opportunity Highlights**

Get your view on with some of the best views in the Valley



5th floor opportunity, 38,901 SF of Class A Office Space



One of best amenitized projects in Silicon Valley – Full Service Cafeteria, Rooftop Deck (with Putting Green), Pub, Outdoor Stage, Gym, Walking Paths, Exclusive Fire Pits, Basketball and Futsal

Available Immediately Lease Expiration 12/31/2030

Brand New Furniture

New Fully Funcieles of Cre

New Fully Furnished Space Never Occupied

P

Floor-to-Ceiling Dimmable View Glass

Parking Ratio: 3.3/1,000

### **Unlimited Access**

Unmatched Amenity Center



Fully Equipped Fitness Center



On-Site Cafeteria



Access to Bike and Jogging Trails



Basketball and Futsal Courts



Outdoor Picnic Areas with Fire Pits

## 5th Floor Plan













# **Centrally Positioned**

- Central Silicon Valley Location
- Immediate Access to Highway 237
- Private Shuttle with Direct Routes to Caltrain, BART and ACE Train
- Convenient Commute Times

## 12 Hotels within 2 Miles

×

101

BART

San Jose Airport

G6

ACE & VTA

Caltrain

Walsh Ave

Key

For More Information, Please Contact

#### **Chris D'Ambrosia**

+1 408 572 4127 chris.dambrosia@cushwake.com Lic # 01363795

#### Jeff Cushman

+1 408 572 4122 jeff.cushman@cushwake.com Lic # 01308295

©2023 Cushman & Wakefield. All rights reserved. The information contained in this communication is strictly confidential. This information has been obtained from sources believed to be reliable but has not been verified. NO WARRANTY OR REPRESENTATION, EXPRESS OR IMPLIED, IS MADE AS TO THE CO