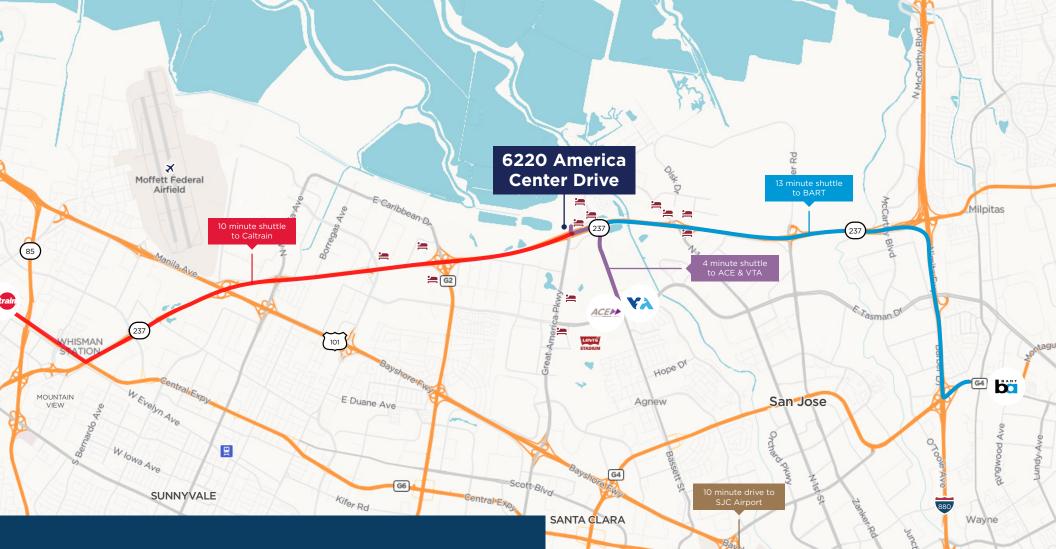

# **Centrally Positioned**

- Central Silicon Valley Location
- Immediate Access to Highway 237
- Private Shuttle with Direct Routes to Caltrain, BART and ACE Train
- Convenient Commute Times

## 12 Hotels within 2 Miles

×

101

BART

San Jose Airport

G6

ACE & VTA

Caltrain