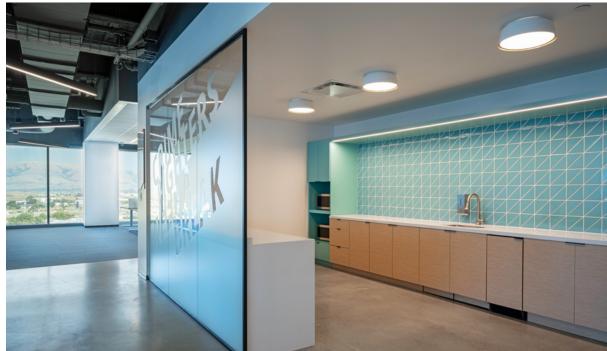

### **Opportunity Highlights**

Get your view on with some of the best views in the Valley

5th floor opportunity, 38,901 SF of Class A Office Space

One of best amenitized projects in Silicon Valley – Full Service Cafeteria, Rooftop Deck (with Putting Green), Pub, Outdoor Stage, Gym, Walking Paths, Exclusive Fire Pits, Basketball and Futsal

Available Immediately Lease Expiration 12/31/2030

Brand New Furniture

New Fully Funcieles of Cre

New Fully Furnished Space Never Occupied

P

Floor-to-Ceiling Dimmable View Glass

Parking Ratio: 3.3/1,000

### **Unlimited Access**

Unmatched Amenity Center

Fully Equipped Fitness Center

On-Site Cafeteria

Access to Bike and Jogging Trails

Basketball and Futsal Courts

Outdoor Picnic Areas with Fire Pits