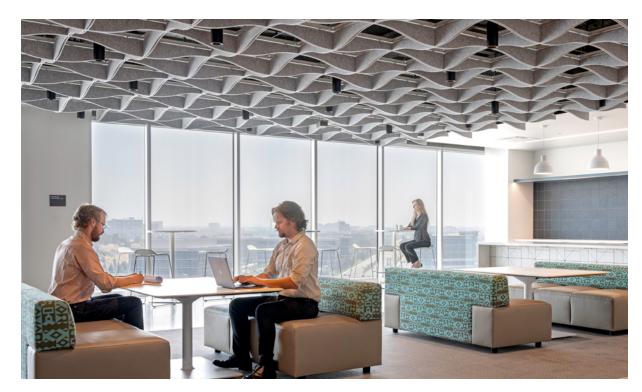

### **Opportunity Highlights**

Get your view on with some of the best views in the Valley

5th floor opportunity, 38,901 SF of Class A Office Space

One of best amenitized projects in Silicon Valley – Full Service Cafeteria, Rooftop Deck (with Putting Green), Pub, Outdoor Stage, Gym, Walking Paths, Exclusive Fire Pits, Basketball and Futsal

Available Immediately Lease Expiration 12/31/2030

Brand New Furniture

New Fully Funcieles of Cre

New Fully Furnished Space Never Occupied

P

Floor-to-Ceiling Dimmable View Glass

Parking Ratio: 3.3/1,000

### **Unlimited Access**

Unmatched Amenity Center

Fully Equipped Fitness Center

On-Site Cafeteria

Access to Bike and Jogging Trails

Basketball and Futsal Courts

Outdoor Picnic Areas with Fire Pits