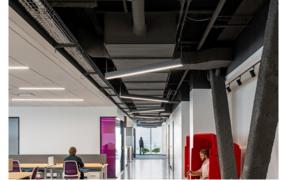

### **Opportunity Highlights**

Get your view on with some of the best views in the Valley

5th floor opportunity, 38,901 SF of Class A Office Space

One of best amenitized projects in Silicon Valley – Full Service Cafeteria, Rooftop Deck (with Putting Green), Pub, Outdoor Stage, Gym, Walking Paths, Exclusive Fire Pits, Basketball and Futsal

Available Immediately Lease Expiration 12/31/2030

Brand New Furniture

New Fully Funcieles of Cre

New Fully Furnished Space Never Occupied

P

Floor-to-Ceiling Dimmable View Glass

Parking Ratio: 3.3/1,000

### **Unlimited Access**

Unmatched Amenity Center

Fully Equipped Fitness Center

On-Site Cafeteria

Access to Bike and Jogging Trails

Basketball and Futsal Courts

Outdoor Picnic Areas with Fire Pits