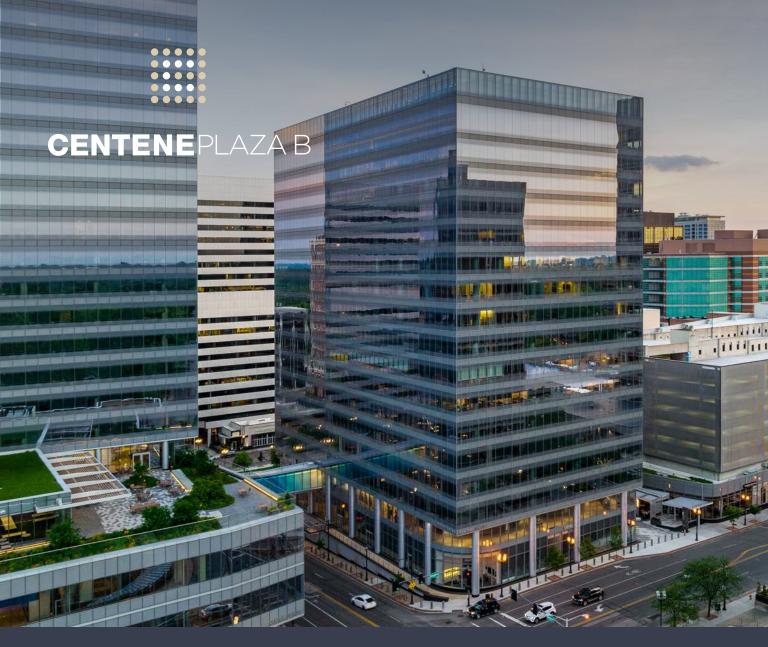

### +/- 55,332 SF 7700 FORSYTH BOULEVARD | CLAYTON, MISSOURI 63105

# A **WORLD CLASS** EXPERIENCE

#### **Unmatched Amenities**

From terrace dining to world-class facilities, wellness and cuisine, the LEED certified Centene Plaza B puts everything your workforce needs within convenient reach.

#### **Superior Design**

Designed with innovation in mind, Centene Plaza B is the seamless fusion of the most cutting-edge architectural achievements in sustainability, technology, and engineering.

#### **Premier Location**

Ideally located in the heart of vibrant downtown Clayton, Centene Plaza B offers unparalleled access to St. Louis' top chefs, hotels, businesses, and neighborhoods.

|                                                           |  |   | • | • |
|-----------------------------------------------------------|--|---|---|---|
|                                                           |  |   | • | • |
|                                                           |  | • | • | • |
| redefining                                                |  | • | • | • |
| workplace environment                                     |  |   | • | • |
| _ ·                                                       |  |   | • | • |
| • Parking Ratio: 4.0 per 1,000 SF                         |  | • | • | • |
| • Floor to ceiling glass providing maximum light & views  |  | • | • | • |
| • Outdoor Plaza: Tree lined amenities plaza with fire pit |  | • | • | • |
| & 60 foot long waterfall                                  |  | • | • | • |
| • On-site full service cafe operated by Guckenheimer      |  | • | • | • |
| • 270 seat auditorium                                     |  | • | • | • |
| • On-site banking & ATM                                   |  | • | • | • |
| • Numerous amenities within easywalking distance          |  | • | • | • |
| including restaurants, retail shops, banking & hotels     |  |   | • | • |
| • On-site security                                        |  | • | • | • |
|                                                           |  | • | • | • |
| ASKING RATE: \$45.00/SF, FULL SERVICE                     |  |   | • | • |
|                                                           |  | • | • | • |
|                                                           |  | • | • | • |
|                                                           |  |   |   |   |