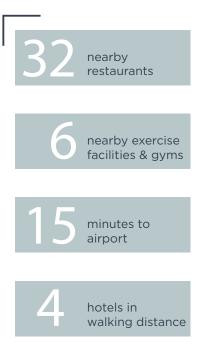

#### **Premier Location**

Ideally located in the heart of vibrant downtown Clayton, Centene Plaza B offers unparalleled access to St. Louis' top chefs, hotels, businesses, and neighborhoods.

|                                                           |  |   | • | • |
|-----------------------------------------------------------|--|---|---|---|
|                                                           |  |   | • | • |
|                                                           |  | • | • | • |
| redefining                                                |  | • | • | • |
| workplace environment                                     |  |   | • | • |
| _ ·                                                       |  |   | • | • |
| • Parking Ratio: 4.0 per 1,000 SF                         |  | • | • | • |
| • Floor to ceiling glass providing maximum light & views  |  | • | • | • |
| • Outdoor Plaza: Tree lined amenities plaza with fire pit |  | • | • | • |
| & 60 foot long waterfall                                  |  | • | • | • |
| • On-site full service cafe operated by Guckenheimer      |  | • | • | • |
| • 270 seat auditorium                                     |  | • | • | • |
| • On-site banking & ATM                                   |  | • | • | • |
| • Numerous amenities within easywalking distance          |  | • | • | • |
| including restaurants, retail shops, banking & hotels     |  |   | • | • |
| • On-site security                                        |  | • | • | • |
|                                                           |  | • | • | • |
| ASKING RATE: \$45.00/SF, FULL SERVICE                     |  |   | • | • |
|                                                           |  | • | • | • |
|                                                           |  | • | • | • |
|                                                           |  |   |   |   |