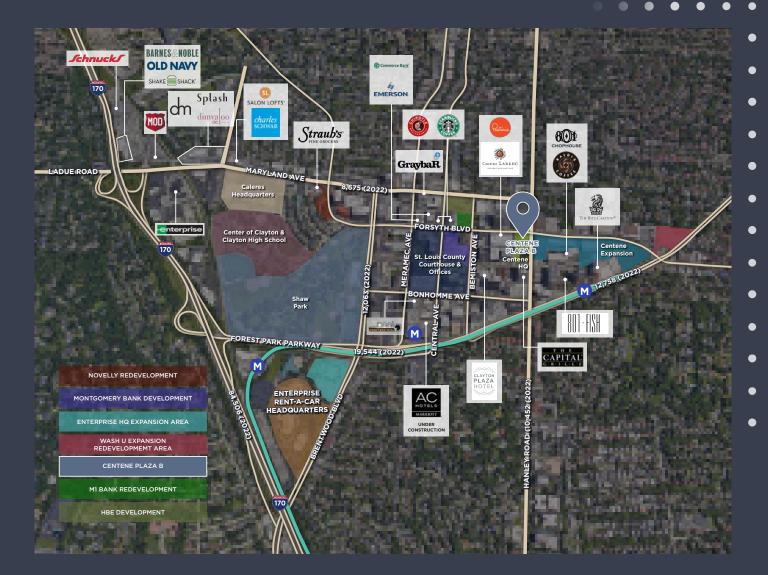

#### **Premier Location**

Ideally located in the heart of vibrant downtown Clayton, Centene Plaza B offers unparalleled access to St. Louis' top chefs, hotels, businesses, and neighborhoods.

|                                                           |  |   | • | • |
|-----------------------------------------------------------|--|---|---|---|
|                                                           |  |   | • | • |
|                                                           |  | • | • | • |
| redefining                                                |  | • | • | • |
| workplace environment                                     |  |   | • | • |
| _ ·                                                       |  |   | • | • |
| • Parking Ratio: 4.0 per 1,000 SF                         |  | • | • | • |
| • Floor to ceiling glass providing maximum light & views  |  | • | • | • |
| • Outdoor Plaza: Tree lined amenities plaza with fire pit |  | • | • | • |
| & 60 foot long waterfall                                  |  | • | • | • |
| • On-site full service cafe operated by Guckenheimer      |  | • | • | • |
| • 270 seat auditorium                                     |  | • | • | • |
| • On-site banking & ATM                                   |  | • | • | • |
| • Numerous amenities within easywalking distance          |  | • | • | • |
| including restaurants, retail shops, banking & hotels     |  |   | • | • |
| • On-site security                                        |  | • | • | • |
|                                                           |  | • | • | • |
| ASKING RATE: \$45.00/SF, FULL SERVICE                     |  |   | • | • |
|                                                           |  | • | • | • |
|                                                           |  | • | • | • |
|                                                           |  |   |   |   |

# EXCEPTIONAL RETAIL EXPERIENCE

Centene Plaza Campus features a pedestrian-friendly business district with open, public green spaces. Retail shops and innovative architecture and artwork create a unique setting in the heart of Clayton.