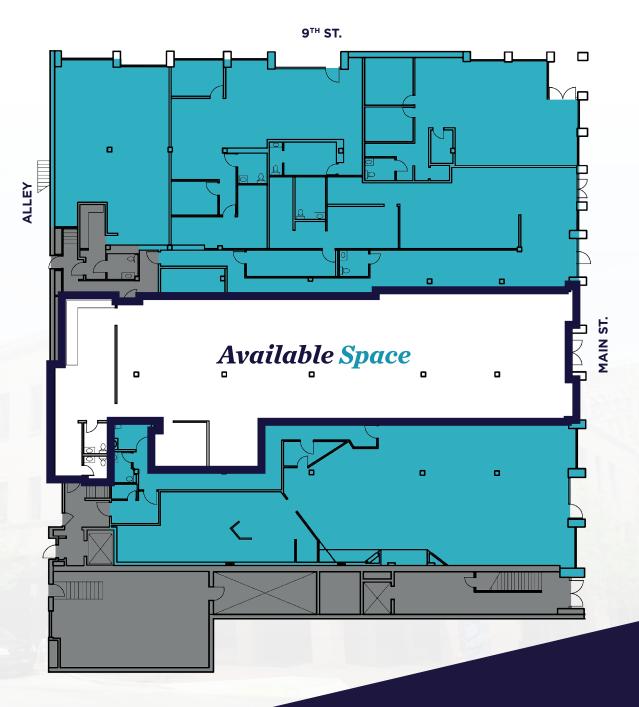

## The Sonna Building

*First Floor - can be demised\** **2,500 - 3,803 SF** \$18.00/SF NNN

Leased
Common Area
Available