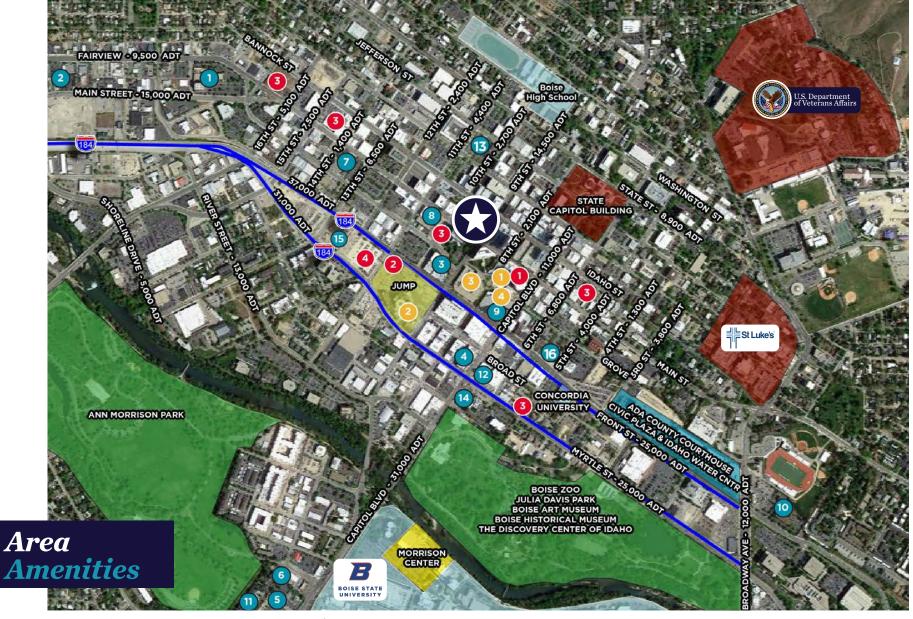

#### Event Centers

- 1. CONVENTION CENTER EXPANSION 40,000 SF
- JUMP \$70 MIL URBAN ART CENTER
   BOISE CONVENT
- 3. BOISE CONVENTION CENTER 200 + EVENTS 120.000 PEOPLE YEARLY
- 4. CENTURY LINK ARENA 300,000 PEOPLE YEARLY

#### New Developments

- CITY CENTER PLAZA

   CLEARWATER ANALYTICS 400 + EMPLOYEES
   BSU COMPUTER SCIENCE PROGRAM
   53,549 SQ FT, 2 FLOORS
- SIMPLOT HQ 800 EMPLOYEES
   DOWNTOWN RESIDENTIAL
- 600 + UNITS 4. OFFICE BUILDING 132.000 SF

- RED LION 182 ROOMS
   BUDGET INN
- 44 ROOMS 3. HOTEL 43 112 ROOMS
- 4. HAMPTON INN 186 ROOMS
- 5. TOWNEPLACE SUITES 121 ROOMS
  6. RESIDENCE INN

104 ROOMS

#### Existing Hotels

- 7. THE MODERN 41 ROOMS
- 8. SAFARI INN 103 ROOMS9. THE GROVE
- 234 ROOMS 10. COURTYARD
  - 162 ROOMS
  - 11. THE ANNIVERSARY INN 40 ROOMS
- 12. MARRIOT RESIDENCE INN 185 ROOMS
- 13. HYATT PLACE 150 ROOMS
- **14. INN AT 500 CAPITAL** 111 ROOMS
- HILTON GARDEN INN 175 ROOMS
   HOME2SUITES BY HILTON
  - 140 ROOMS

## Downtown by the Numbers

94,223 WORKERS 91,199 PEOPLE LIVE WITHIN 3 MILES 17,000 PUBLIC PARKING SPACES 725,168 MSA POPULATION \$66,310 AVG. H.H. INCOME