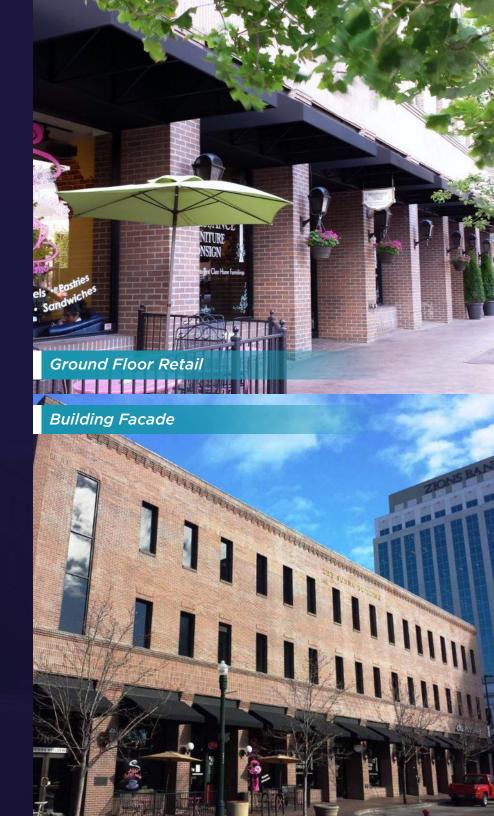

#### **Listing Features**

- Downtown Boise first floor retail/office space with Main
   Street frontage
- Grey Shell space consists of open sales floor area & restroom
- Large windows provide natural light throughout the space
- Can be demised
- Building signage available with City Approval
- Well known property surrounded by public parking
- Other tenants include Charles Schwab, Fete Style Bar, Alia's Coffee House & other professional services

## The Sonna Building