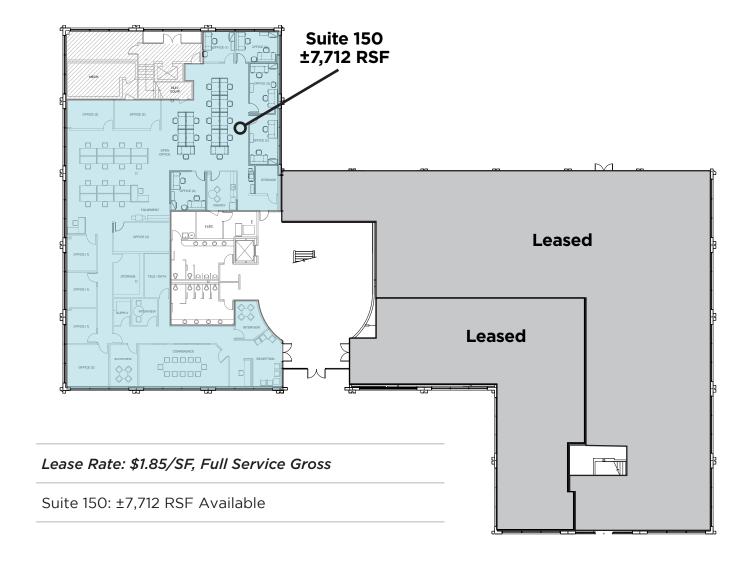

### 1ST FLOOR

+1 916 288 4803 chris.schwarze@cushwake.com LIC #01291261 ZACH MOSLE, ccim Director +1 916 329 1543 zach.mosle@cushwake.com LIC #01924595

#### **LEASE TERMS**

LEASE RATES \$1.85/SF, Full Service Gross

TENANT IMPROVEMENTS Negotiable on a suite by suite basis

PARKING Free, 4/1000 SF (Covered parking available)