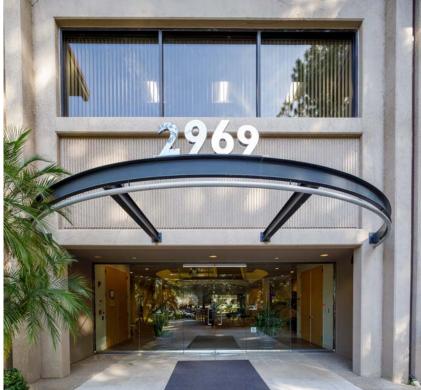

- 46,182 SF Fully Renovated Two- Story Office Building
- Beautifully Landscaped Campus Environment with Water Features
- Located in the Highway 50 Corridor in Prospect
   Park
- 4.0/1,000 Parking, 36 Covered (Total Project)
- · Fiber Optics to the Project
- · Walking distance to nearby café
- Professionally managed by KCM Property Managment