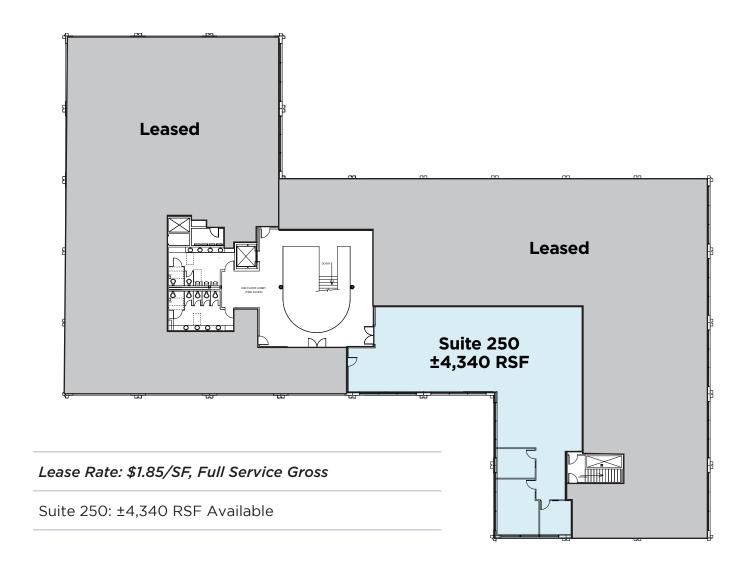

### 2<sup>ND</sup> FLOOR

#### **LEASE TERMS**

LEASE RATES \$1.85/SF, Full Service Gross

TENANT IMPROVEMENTS Negotiable on a suite by suite basis

PARKING Free, 4/1000 SF (Covered parking available)