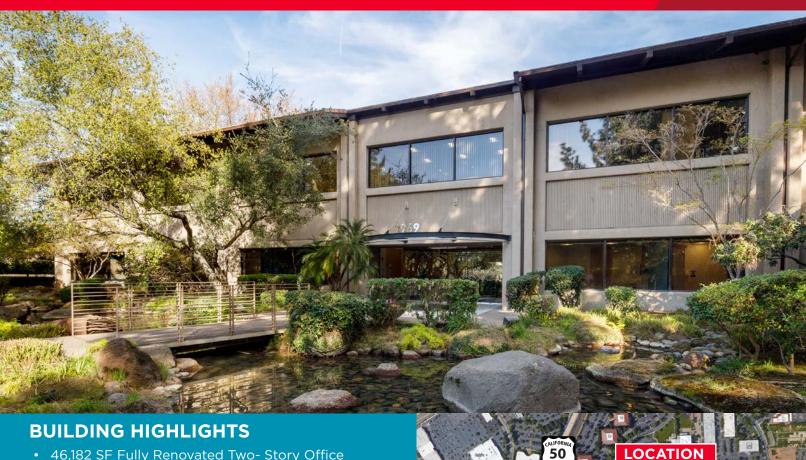

- 46,182 SF Fully Renovated Two- Story Office Building
- Beautifully Landscaped Campus Environment with Water Features
- Located in the Highway 50 Corridor in Prospect
   Park
- 4.0/1,000 Parking, 36 Covered (Total Project)
- · Fiber Optics to the Project
- · Walking distance to nearby café
- Professionally managed by KCM Property Managment