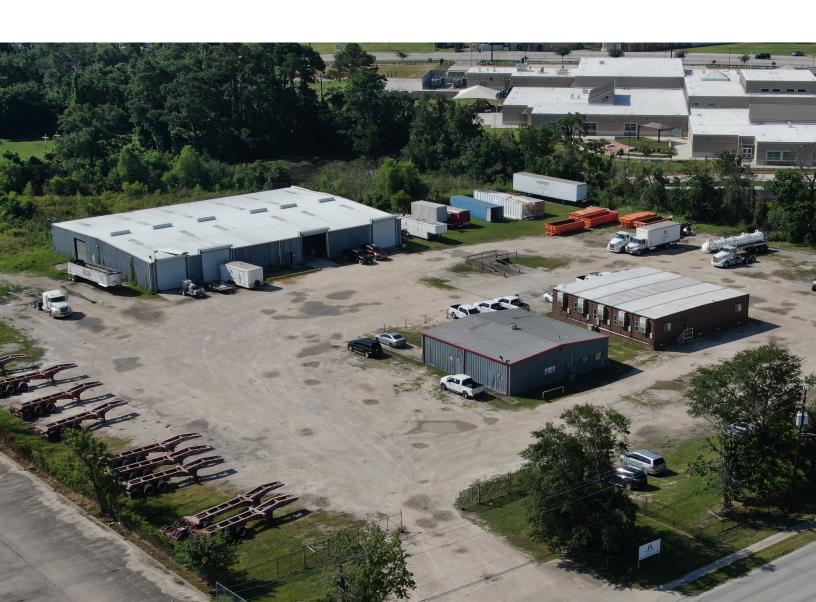

## FOR LEASE 1220 S AIRHART Baytown, TX 77520

## **PROPERTY FEATURES**

- Two buildings with a total of ±16,250 SF
- ±14,000 SF warehouse
- 4 grade level doors
- ±14' eave
- ±2,500 SF air-conditioned office/warehouse
- 1 grade level door
- ±12' eave
- Do not disturb tenant

- ±6.5206 acres (±3.2 acres stabilized)
- City of Baytown utilities
- Zoned light-industrial
- Outside 100-year floodplain
- Property did not flood during Harvey or Ike
- Close proximity to Hwy. 146, Exxon obil & Spur 330
- Lease rate: Contact Broker