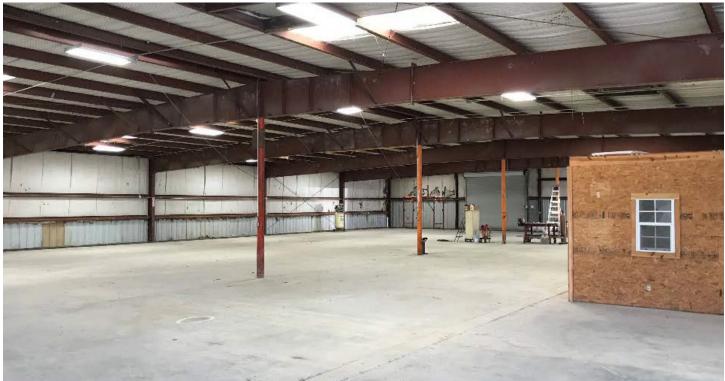

## **PROPERTY FEATURES**

- Two buildings with a total of ±16,250 SF
- ±14,000 SF warehouse
- 4 grade level doors
- ±14' eave
- ±2,500 SF air-conditioned office/warehouse
- 1 grade level door
- ±12' eave
- Do not disturb tenant

## PHOTO GALLERY

©2024 Cushman & Wakefield. All rights reserved. The information contained in this communication is strictly confidential. This information has been obtained from sources believed to be reliable but has not been verified. NO WARRANTY OR REPRESENTATION, EXPRESS OR IMPLIED, IS MADE AS TO THE CONDITION OF THE PROPERTY (OR PROPERTIES) REFERENCED HEREIN OR AS TO THE ACCURACY OR COMPLETENESS OF THE INFORMATION CONTAINED HEREIN, AND SAME IS SUBMITTED SUBJECT TO ERRORS, OMISSIONS, CHANGE OF PRICE, RENTAL OR OTHER CONDITIONS, WITHDRAWAL WITHOUT NOTICE, AND TO ANY SPECIAL LISTING CONDITIONS IMPOSED BY THE PROPERTY OWNER(S). ANY PROJECTIONS, OPINIONS OR ESTIMATES ARE SUBJECT TO UNCERTAINTY AND DO NOT SIGNIFY CURRENT OR FUTURE PROPERTY PERFORMANCE.