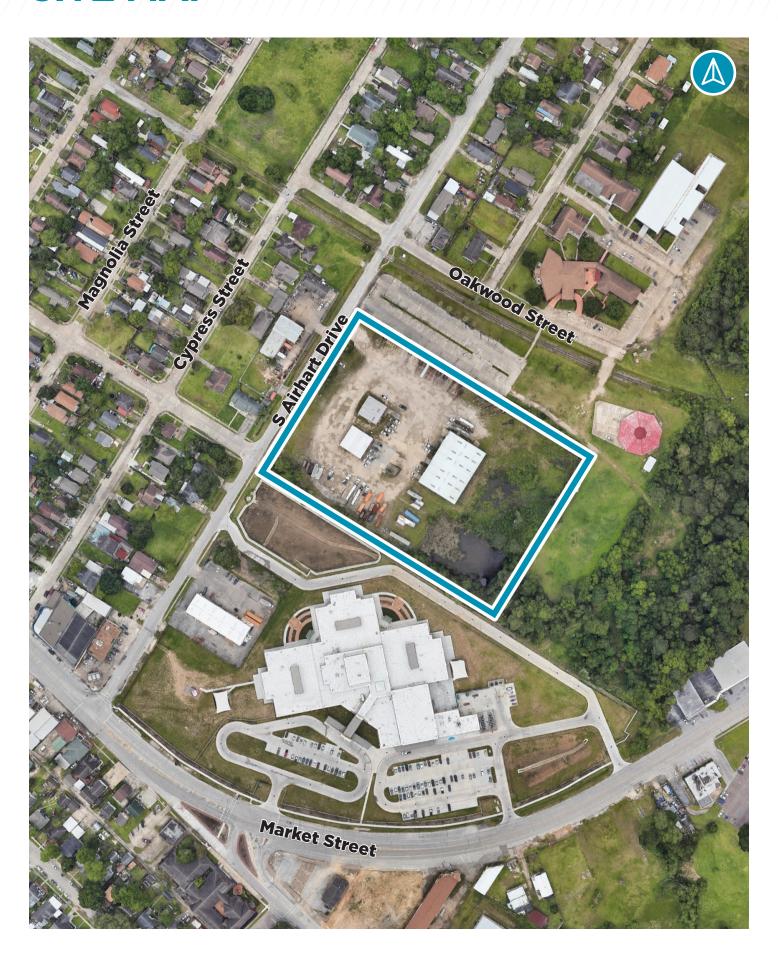

## FOR LEASE 1220 S AIRHART Baytown, TX 77520



## **PROPERTY FEATURES**



- Two buildings with a total of ±16,250 SF
- ±14,000 SF warehouse
- 4 grade level doors
- ±14' eave
- ±2,500 SF air-conditioned office/warehouse
- 1 grade level door
- ±12' eave
- Do not disturb tenant

- ±6.5206 acres (±3.2 acres stabilized)
- City of Baytown utilities
- Zoned light-industrial
- Outside 100-year floodplain
- Property did not flood during Harvey or Ike
- Close proximity to Hwy. 146, Exxon obil & Spur 330
- Lease rate: Contact Broker

## SITE MAP



## PHOTO GALLERY















©2024 Cushman & Wakefield. All rights reserved. The information contained in this communication is strictly confidential. This information has been obtained from sources believed to be reliable but has not been verified. NO WARRANTY OR REPRESENTATION, EXPRESS OR IMPLIED, IS MADE AS TO THE CONDITION OF THE PROPERTY (OR PROPERTIES) REFERENCED HEREIN OR AS TO THE ACCURACY OR COMPLETENESS OF THE INFORMATION CONTAINED HEREIN, AND SAME IS SUBMITTED SUBJECT TO ERRORS, OMISSIONS, CHANGE OF PRICE, RENTAL OR OTHER CONDITIONS, WITHDRAWAL WITHOUT NOTICE, AND TO ANY SPECIAL LISTING CONDITIONS IMPOSED BY THE PROPERTY OWNER(S). ANY PROJECTIONS, OPINIONS OR ESTIMATES ARE SUBJECT TO UNCERTAINTY AND DO NOT SIGNIFY CURRENT OR FUTURE PROPERTY PERFORMANCE.