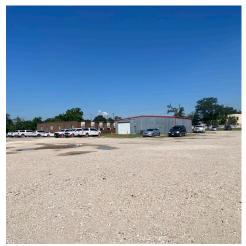

- ±6.5206 acres (±3.2 acres stabilized)
- City of Baytown utilities
- Zoned light-industrial
- Outside 100-year floodplain
- Property did not flood during Harvey or Ike
- Close proximity to Hwy. 146, Exxon obil & Spur 330
- Lease rate: Contact Broker

## PHOTO GALLERY

©2024 Cushman & Wakefield. All rights reserved. The information contained in this communication is strictly confidential. This information has been obtained from sources believed to be reliable but has not been verified. NO WARRANTY OR REPRESENTATION, EXPRESS OR IMPLIED, IS MADE AS TO THE CONDITION OF THE PROPERTY (OR PROPERTIES) REFERENCED HEREIN OR AS TO THE ACCURACY OR COMPLETENESS OF THE INFORMATION CONTAINED HEREIN, AND SAME IS SUBMITTED SUBJECT TO ERRORS, OMISSIONS, CHANGE OF PRICE, RENTAL OR OTHER CONDITIONS, WITHDRAWAL WITHOUT NOTICE, AND TO ANY SPECIAL LISTING CONDITIONS IMPOSED BY THE PROPERTY OWNER(S). ANY PROJECTIONS, OPINIONS OR ESTIMATES ARE SUBJECT TO UNCERTAINTY AND DO NOT SIGNIFY CURRENT OR FUTURE PROPERTY PERFORMANCE.