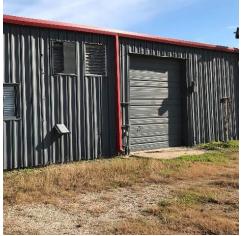

## **PROPERTY FEATURES**

- Two buildings with a total of ±16,250 SF
- ±14,000 SF warehouse
- 4 grade level doors
- ±14' eave
- ±2,500 SF air-conditioned office/warehouse
- 1 grade level door
- ±12' eave
- Do not disturb tenant

## PHOTO GALLERY

©2024 Cushman & Wakefield. All rights reserved. The information contained in this communication is strictly confidential. This information has been obtained from sources believed to be reliable but has not been verified. NO WARRANTY OR REPRESENTATION, EXPRESS OR IMPLIED, IS MADE AS TO THE CONDITION OF THE PROPERTY (OR PROPERTIES) REFERENCED HEREIN OR AS TO THE ACCURACY OR COMPLETENESS OF THE INFORMATION CONTAINED HEREIN, AND SAME IS SUBMITTED SUBJECT TO ERRORS, OMISSIONS, CHANGE OF PRICE, RENTAL OR OTHER CONDITIONS, WITHDRAWAL WITHOUT NOTICE, AND TO ANY SPECIAL LISTING CONDITIONS IMPOSED BY THE PROPERTY OWNER(S). ANY PROJECTIONS, OPINIONS OR ESTIMATES ARE SUBJECT TO UNCERTAINTY AND DO NOT SIGNIFY CURRENT OR FUTURE PROPERTY PERFORMANCE.