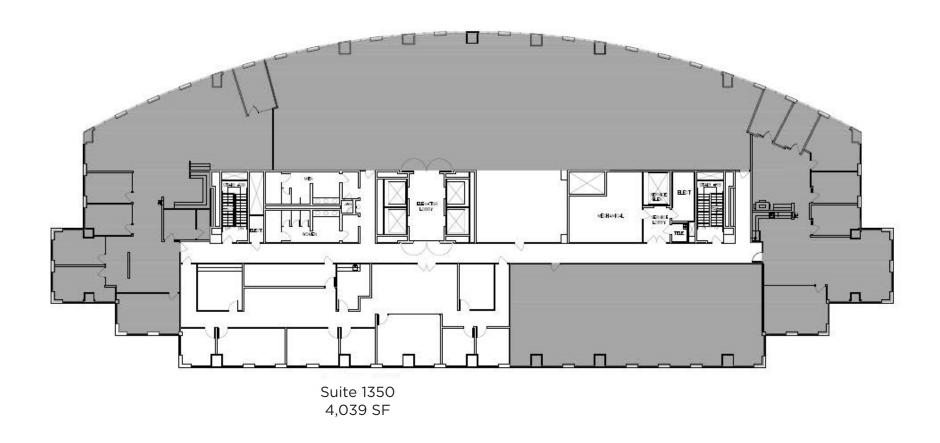

## PlazaTower

| SUITE              | RSF    | RATE | BUILD-OUT DESCRIPTION                                                                                | AVAILABILITY          |
|--------------------|--------|------|------------------------------------------------------------------------------------------------------|-----------------------|
| 600                | 7,547  | TBD  | Shell Condition                                                                                      | Available Immediately |
| 650                | 5,954  | TBD  | 11 private offices, 2 conference room, kitchen                                                       | Available Immediately |
| 820                | 6,445  | TBD  | Shell Condition                                                                                      | Available Immediately |
| 1000               | 8,215  | TBD  | 9 offices, conference room, copy room, kitchen, open area                                            | Available Immediately |
| 1010               | 3,529  | TBD  | 5 offices, conference room, copy room, kitchen, open area                                            | Available Immediately |
| 1000/1010          | 11,744 | TBD  | 14 offices, 2 conference rooms, 2 kitchens, copier rooms, open area                                  | Available Immediately |
| 1075               | 4,635  | TBD  | 8 offices, kitchen, storage, conference room, open area                                              | Available Immediately |
| 1000/1010/<br>1075 | 16,379 | TBD  | 22 offices, conference rooms, copy rooms, kitchens, storage, copier rooms, reception area, open area | Available Immediately |
| 1200               | 10,092 | TBD  | Shell Condition                                                                                      | Available Immediately |
| 1270               | 1,970  | TBD  | 4 offices, conference room                                                                           | Available Immediately |
| 1350               | 4,039  | TBD  | 7 offices, conference room, kichen, reception area                                                   | Available 10/15/2019  |