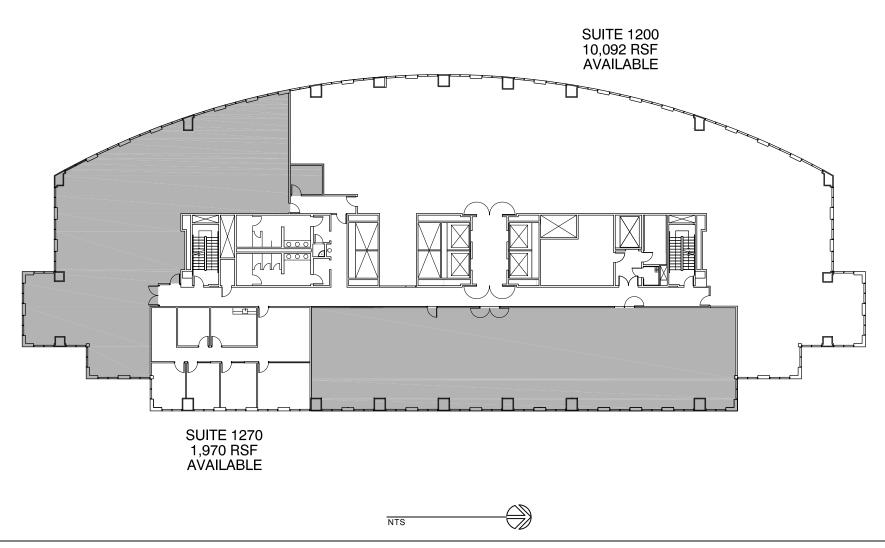

## PlazaTower

| SUITE              | RSF    | RATE | BUILD-OUT DESCRIPTION                                                                                | AVAILABILITY          |
|--------------------|--------|------|------------------------------------------------------------------------------------------------------|-----------------------|
| 600                | 7,547  | TBD  | Shell Condition                                                                                      | Available Immediately |
| 650                | 5,954  | TBD  | 11 private offices, 2 conference room, kitchen                                                       | Available Immediately |
| 820                | 6,445  | TBD  | Shell Condition                                                                                      | Available Immediately |
| 1000               | 8,215  | TBD  | 9 offices, conference room, copy room, kitchen, open area                                            | Available Immediately |
| 1010               | 3,529  | TBD  | 5 offices, conference room, copy room, kitchen, open area                                            | Available Immediately |
| 1000/1010          | 11,744 | TBD  | 14 offices, 2 conference rooms, 2 kitchens, copier rooms, open area                                  | Available Immediately |
| 1075               | 4,635  | TBD  | 8 offices, kitchen, storage, conference room, open area                                              | Available Immediately |
| 1000/1010/<br>1075 | 16,379 | TBD  | 22 offices, conference rooms, copy rooms, kitchens, storage, copier rooms, reception area, open area | Available Immediately |
| 1200               | 10,092 | TBD  | Shell Condition                                                                                      | Available Immediately |
| 1270               | 1,970  | TBD  | 4 offices, conference room                                                                           | Available Immediately |
| 1350               | 4,039  | TBD  | 7 offices, conference room, kichen, reception area                                                   | Available 10/15/2019  |