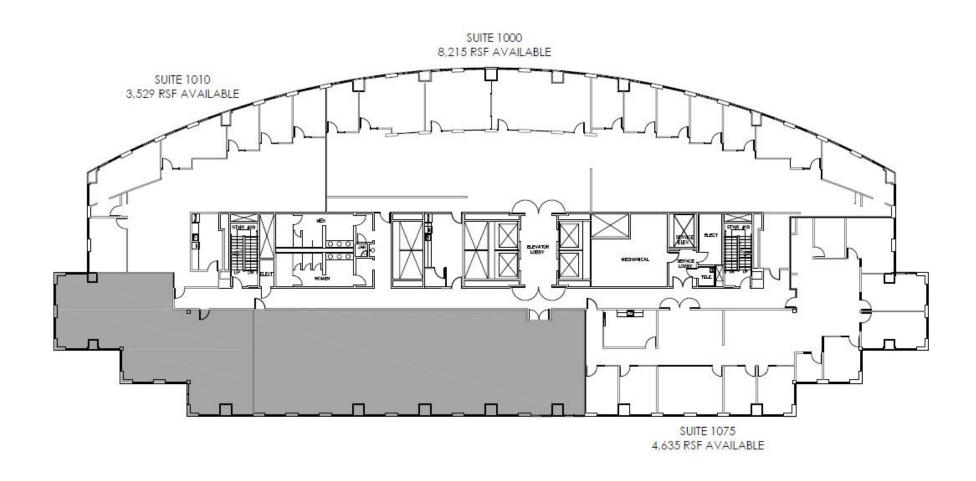

## PlazaTower

| SUITE              | RSF    | RATE | BUILD-OUT DESCRIPTION                                                                                | AVAILABILITY          |
|--------------------|--------|------|------------------------------------------------------------------------------------------------------|-----------------------|
| 600                | 7,547  | TBD  | Shell Condition                                                                                      | Available Immediately |
| 650                | 5,954  | TBD  | 11 private offices, 2 conference room, kitchen                                                       | Available Immediately |
| 820                | 6,445  | TBD  | Shell Condition                                                                                      | Available Immediately |
| 1000               | 8,215  | TBD  | 9 offices, conference room, copy room, kitchen, open area                                            | Available Immediately |
| 1010               | 3,529  | TBD  | 5 offices, conference room, copy room, kitchen, open area                                            | Available Immediately |
| 1000/1010          | 11,744 | TBD  | 14 offices, 2 conference rooms, 2 kitchens, copier rooms, open area                                  | Available Immediately |
| 1075               | 4,635  | TBD  | 8 offices, kitchen, storage, conference room, open area                                              | Available Immediately |
| 1000/1010/<br>1075 | 16,379 | TBD  | 22 offices, conference rooms, copy rooms, kitchens, storage, copier rooms, reception area, open area | Available Immediately |
| 1200               | 10,092 | TBD  | Shell Condition                                                                                      | Available Immediately |
| 1270               | 1,970  | TBD  | 4 offices, conference room                                                                           | Available Immediately |
| 1350               | 4,039  | TBD  | 7 offices, conference room, kichen, reception area                                                   | Available 10/15/2019  |