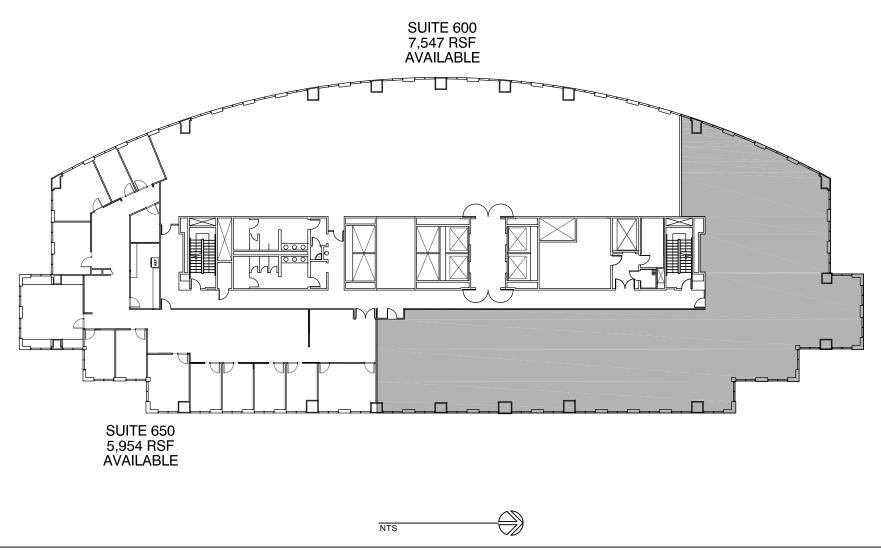

## PlazaTower

| SUITE              | RSF    | RATE | BUILD-OUT DESCRIPTION                                                                                | AVAILABILITY          |
|--------------------|--------|------|------------------------------------------------------------------------------------------------------|-----------------------|
| 600                | 7,547  | TBD  | Shell Condition                                                                                      | Available Immediately |
| 650                | 5,954  | TBD  | 11 private offices, 2 conference room, kitchen                                                       | Available Immediately |
| 820                | 6,445  | TBD  | Shell Condition                                                                                      | Available Immediately |
| 1000               | 8,215  | TBD  | 9 offices, conference room, copy room, kitchen, open area                                            | Available Immediately |
| 1010               | 3,529  | TBD  | 5 offices, conference room, copy room, kitchen, open area                                            | Available Immediately |
| 1000/1010          | 11,744 | TBD  | 14 offices, 2 conference rooms, 2 kitchens, copier rooms, open area                                  | Available Immediately |
| 1075               | 4,635  | TBD  | 8 offices, kitchen, storage, conference room, open area                                              | Available Immediately |
| 1000/1010/<br>1075 | 16,379 | TBD  | 22 offices, conference rooms, copy rooms, kitchens, storage, copier rooms, reception area, open area | Available Immediately |
| 1200               | 10,092 | TBD  | Shell Condition                                                                                      | Available Immediately |
| 1270               | 1,970  | TBD  | 4 offices, conference room                                                                           | Available Immediately |
| 1350               | 4,039  | TBD  | 7 offices, conference room, kichen, reception area                                                   | Available 10/15/2019  |