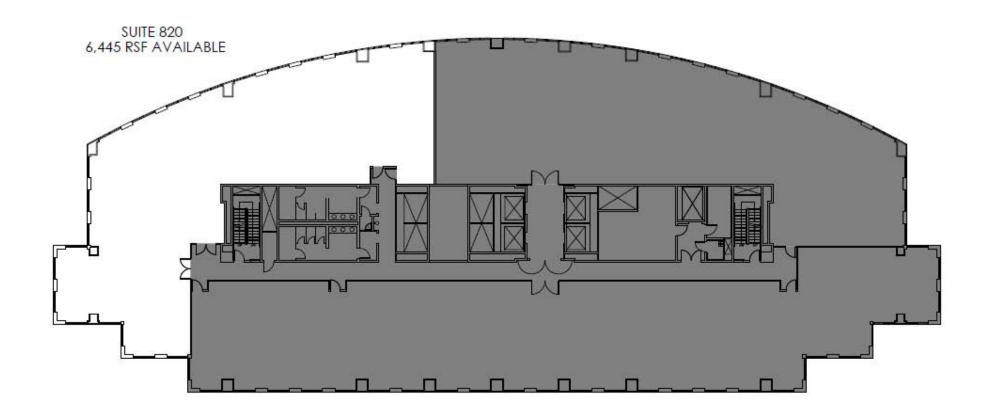

## PlazaTower

| SUITE              | RSF    | RATE | BUILD-OUT DESCRIPTION                                                                                | AVAILABILITY          |
|--------------------|--------|------|------------------------------------------------------------------------------------------------------|-----------------------|
| 600                | 7,547  | TBD  | Shell Condition                                                                                      | Available Immediately |
| 650                | 5,954  | TBD  | 11 private offices, 2 conference room, kitchen                                                       | Available Immediately |
| 820                | 6,445  | TBD  | Shell Condition                                                                                      | Available Immediately |
| 1000               | 8,215  | TBD  | 9 offices, conference room, copy room, kitchen, open area                                            | Available Immediately |
| 1010               | 3,529  | TBD  | 5 offices, conference room, copy room, kitchen, open area                                            | Available Immediately |
| 1000/1010          | 11,744 | TBD  | 14 offices, 2 conference rooms, 2 kitchens, copier rooms, open area                                  | Available Immediately |
| 1075               | 4,635  | TBD  | 8 offices, kitchen, storage, conference room, open area                                              | Available Immediately |
| 1000/1010/<br>1075 | 16,379 | TBD  | 22 offices, conference rooms, copy rooms, kitchens, storage, copier rooms, reception area, open area | Available Immediately |
| 1200               | 10,092 | TBD  | Shell Condition                                                                                      | Available Immediately |
| 1270               | 1,970  | TBD  | 4 offices, conference room                                                                           | Available Immediately |
| 1350               | 4,039  | TBD  | 7 offices, conference room, kichen, reception area                                                   | Available 10/15/2019  |