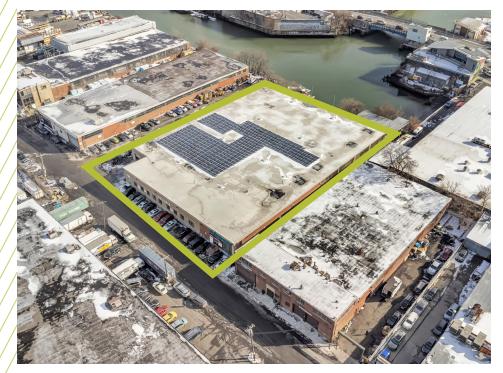

### **EAST WILLIAMSBURG, BROOKLYN**

55,074 SF WAREHOUSE | +/- 15,000 SF LAND

**0.75 MILES** 

278

2.5 MILES

WILLIAMSBURG BRIDGE

4.4 MILES

MANHATTAN BRIDGE