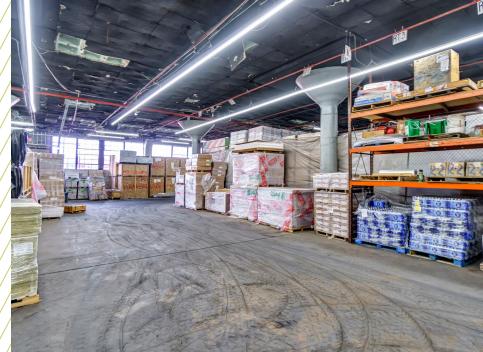

# 8 REWE STREET

### **EAST WILLIAMSBURG, BROOKLYN**

55,074 SF WAREHOUSE | +/- 15,000 SF LAND

**0.75 MILES** 

278

2.5 MILES

WILLIAMSBURG BRIDGE

4.4 MILES

MANHATTAN BRIDGE