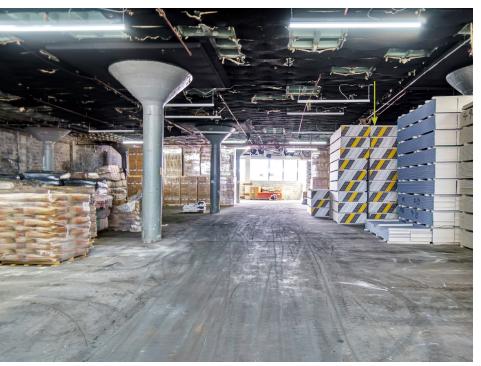

# 8 REWE STREET

### **EAST WILLIAMSBURG, BROOKLYN**

55,074 SF WAREHOUSE | +/- 15,000 SF LAND

**0.75 MILES** 

278

2.5 MILES

WILLIAMSBURG BRIDGE

4.4 MILES

MANHATTAN BRIDGE