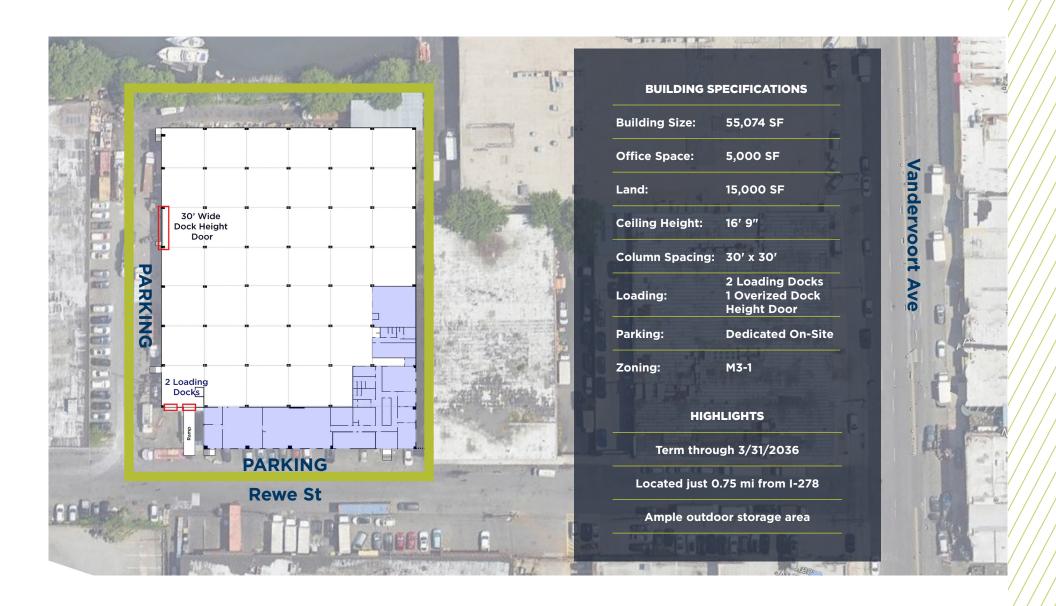

### **EAST WILLIAMSBURG, BROOKLYN**

55,074 SF WAREHOUSE | +/- 15,000 SF LAND

**0.75 MILES** 

278

2.5 MILES

WILLIAMSBURG BRIDGE

4.4 MILES

MANHATTAN BRIDGE