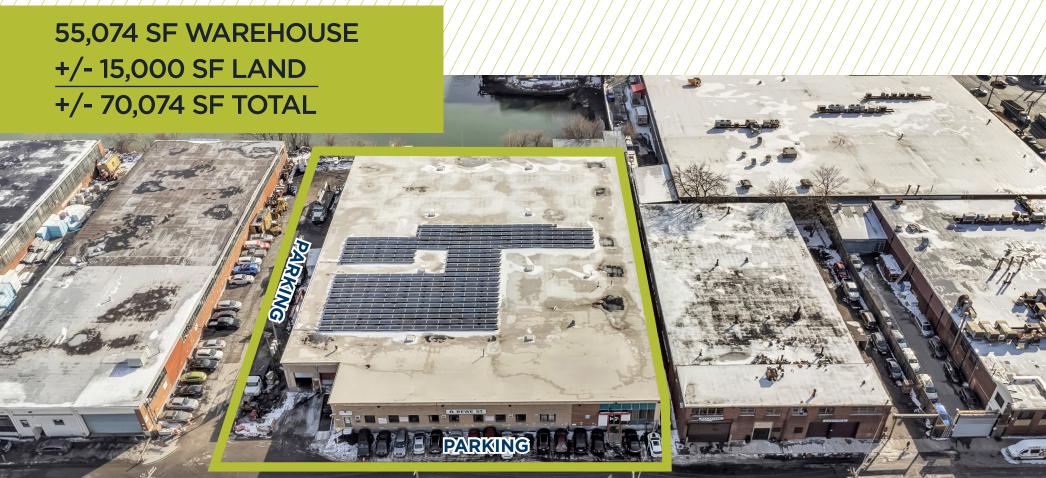

### **EAST WILLIAMSBURG, BROOKLYN**

55,074 SF WAREHOUSE | +/- 15,000 SF LAND

**0.75 MILES** 

278

2.5 MILES

WILLIAMSBURG BRIDGE

4.4 MILES

MANHATTAN BRIDGE