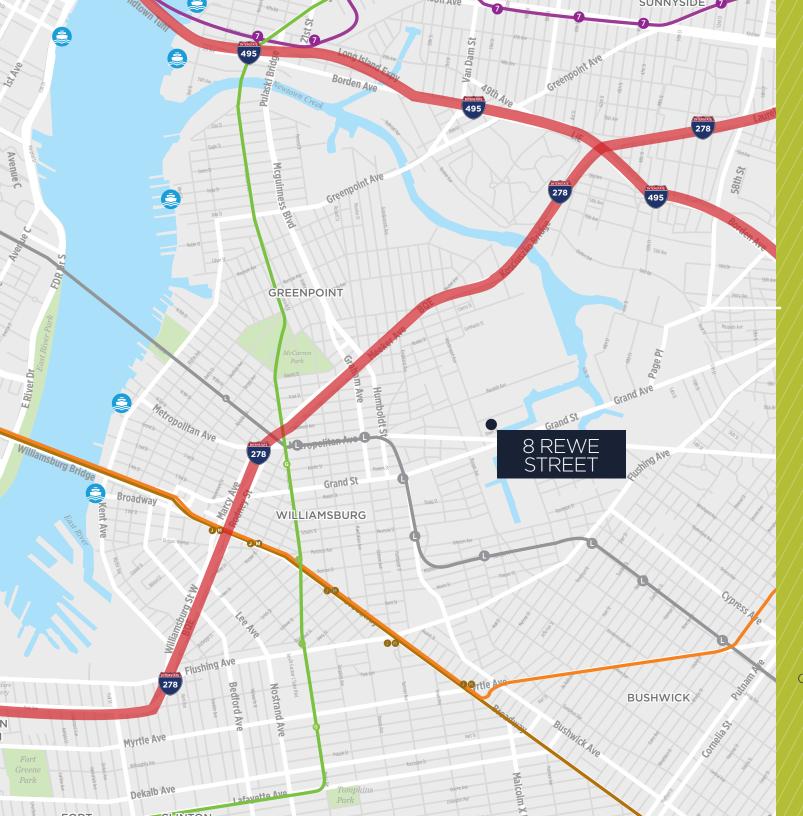

### **EAST WILLIAMSBURG, BROOKLYN**

55,074 SF WAREHOUSE | +/- 15,000 SF LAND

**0.75 MILES** 

278

2.5 MILES

WILLIAMSBURG BRIDGE

4.4 MILES

MANHATTAN BRIDGE

4 MILES

QUEENSBORO BRIDGE

6.6 MILES

RFK/BRIDGE

6.3 MILES

LGA AIRPORT

10 MILES

JFK/AIRPORT

4.5 MILES

QUEENS MIDTOWN TUNNEL

7.6 MILES
HUGH CAREY TUNNEL