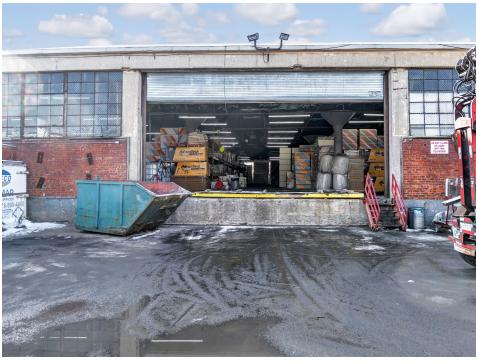

# 8 REWE STREET

### **EAST WILLIAMSBURG, BROOKLYN**

55,074 SF WAREHOUSE | +/- 15,000 SF LAND

**0.75 MILES** 

278

2.5 MILES

WILLIAMSBURG BRIDGE

4.4 MILES

MANHATTAN BRIDGE