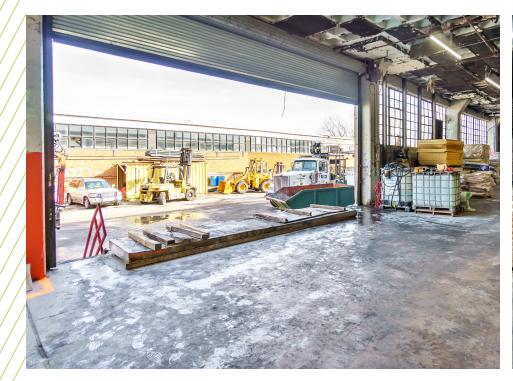

# 8 REWE STREET

### **EAST WILLIAMSBURG, BROOKLYN**

55,074 SF WAREHOUSE | +/- 15,000 SF LAND

**0.75 MILES** 

278

2.5 MILES

WILLIAMSBURG BRIDGE

4.4 MILES

MANHATTAN BRIDGE