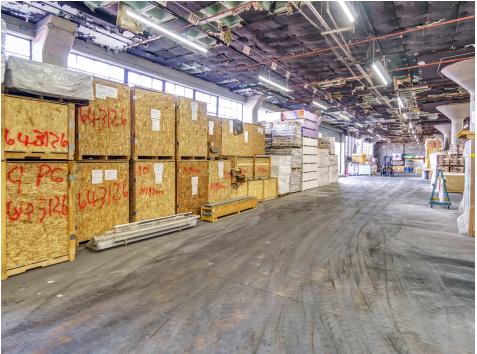

# 8 REWE STREET

### **EAST WILLIAMSBURG, BROOKLYN**

55,074 SF WAREHOUSE | +/- 15,000 SF LAND

**0.75 MILES** 

278

2.5 MILES

WILLIAMSBURG BRIDGE

4.4 MILES

MANHATTAN BRIDGE