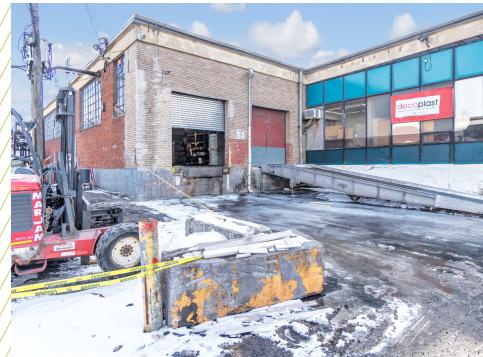

# 8 REWE STREET

### **EAST WILLIAMSBURG, BROOKLYN**

55,074 SF WAREHOUSE | +/- 15,000 SF LAND

**0.75 MILES** 

278

2.5 MILES

WILLIAMSBURG BRIDGE

4.4 MILES

MANHATTAN BRIDGE