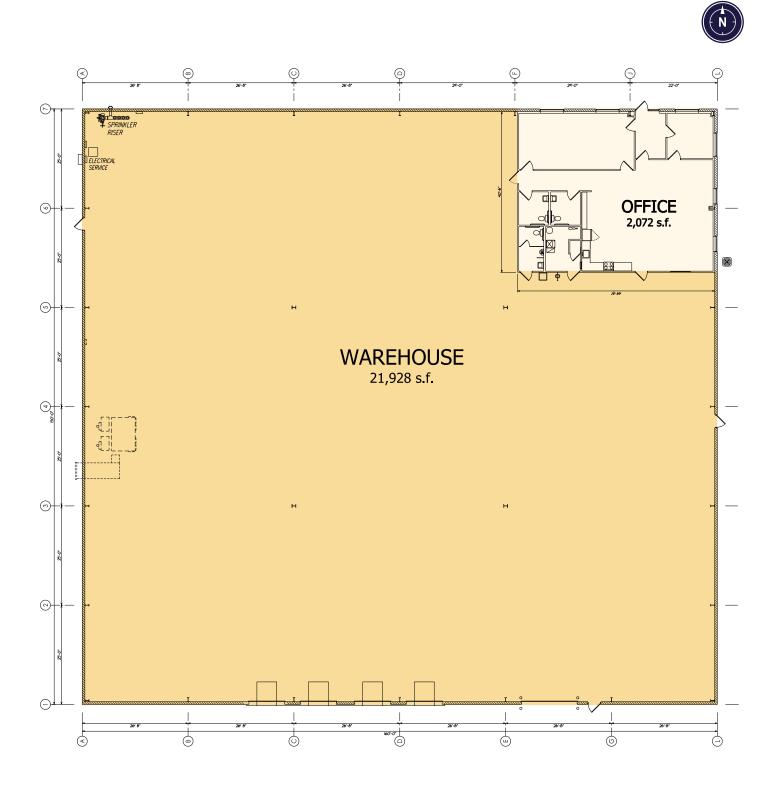

### **FLOOR PLAN**

#### **PROPERTY HIGHLIGHTS**

- 24,000 SF total building
- 2,072 SF office
- 2.975 acres
- 24' ceiling height
- Four (4) 9' x 10' docks
- One (1) 14' x 14' drive-in
- Zoning permits outside storage
- Real estate tax abatement remaining
- Available March 2025
- Sublease thru September 30, 2028

### **BUILDING FEATURES**

| Total Building SF | 24,000                         |
|-------------------|--------------------------------|
| Office SF         | 2,072                          |
| Docks             | 4 (9' x 10')                   |
| Drive-ins         | 1 (14' x 14')                  |
| Construction      | Varco Pruden: block<br>& metal |
| Land Area         | 2.975 acres                    |
| Ceiling Height    | 24'                            |
| Parking           | 27 auto spots                  |
| Fire Protection   | ESFR                           |
| Electrical        | 400A 277/480V<br>3PH           |
|                   |                                |