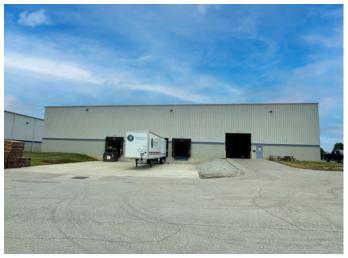

#### **PROPERTY HIGHLIGHTS**

- 24,000 SF total building
- 2,072 SF office
- 2.975 acres
- 24' ceiling height
- Four (4) 9' x 10' docks
- One (1) 14' x 14' drive-in
- Zoning permits outside storage
- Real estate tax abatement remaining
- Available March 2025
- Sublease thru September 30, 2028

### **BUILDING FEATURES**

| Total Building SF | 24,000                         |
|-------------------|--------------------------------|
| Office SF         | 2,072                          |
| Docks             | 4 (9' x 10')                   |
| Drive-ins         | 1 (14' x 14')                  |
| Construction      | Varco Pruden: block<br>& metal |
| Land Area         | 2.975 acres                    |
| Ceiling Height    | 24'                            |
| Parking           | 27 auto spots                  |
| Fire Protection   | ESFR                           |
| Electrical        | 400A 277/480V<br>3PH           |
|                   |                                |