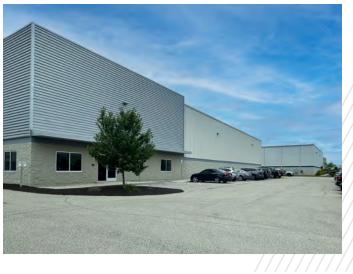

#### **PROPERTY HIGHLIGHTS**

- 24,000 SF total building
- 2,072 SF office
- 2.975 acres
- 24' ceiling height
- Four (4) 9' x 10' docks
- One (1) 14' x 14' drive-in
- Zoning permits outside storage
- Real estate tax abatement remaining
- Available March 2025
- Sublease thru September 30, 2028

### **BUILDING FEATURES**

| Total Building SF | 24,000                         |
|-------------------|--------------------------------|
| Office SF         | 2,072                          |
| Docks             | 4 (9' x 10')                   |
| Drive-ins         | 1 (14' x 14')                  |
| Construction      | Varco Pruden: block<br>& metal |
| Land Area         | 2.975 acres                    |
| Ceiling Height    | 24'                            |
| Parking           | 27 auto spots                  |
| Fire Protection   | ESFR                           |
| Electrical        | 400A 277/480V<br>3PH           |
|                   |                                |