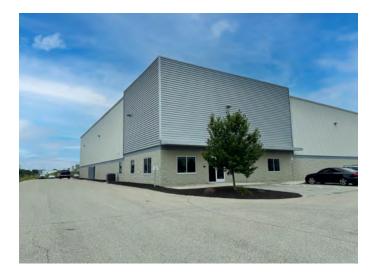

## FOR SUBLEASE 3921 Perry Boulevard Whitestown, IN 46075

#### **PROPERTY HIGHLIGHTS**

- 24,000 SF total building
- 2,072 SF office
- 2.975 acres
- 24' ceiling height
- Four (4) 9' x 10' docks
- One (1) 14' x 14' drive-in
- Zoning permits outside storage
- Real estate tax abatement remaining
- Available March 2025
- Sublease thru September 30, 2028