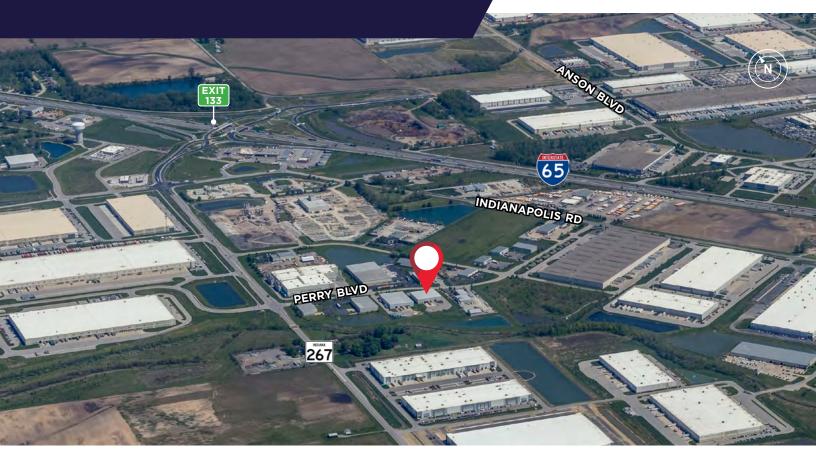

## FOR SUBLEASE 3921 Perry Boulevard Whitestown, IN 46075

#### **PROPERTY HIGHLIGHTS**

- 24,000 SF total building
- 2,072 SF office
- 2.975 acres
- 24' ceiling height
- Four (4) 9' x 10' docks
- One (1) 14' x 14' drive-in
- Zoning permits outside storage
- Real estate tax abatement remaining
- Available March 2025
- Sublease thru September 30, 2028

### **BUILDING FEATURES**

| Total Building SF | 24,000                         |
|-------------------|--------------------------------|
| Office SF         | 2,072                          |
| Docks             | 4 (9' x 10')                   |
| Drive-ins         | 1 (14' x 14')                  |
| Construction      | Varco Pruden: block<br>& metal |
| Land Area         | 2.975 acres                    |
| Ceiling Height    | 24'                            |
| Parking           | 27 auto spots                  |
| Fire Protection   | ESFR                           |
| Electrical        | 400A 277/480V<br>3PH           |
|                   |                                |