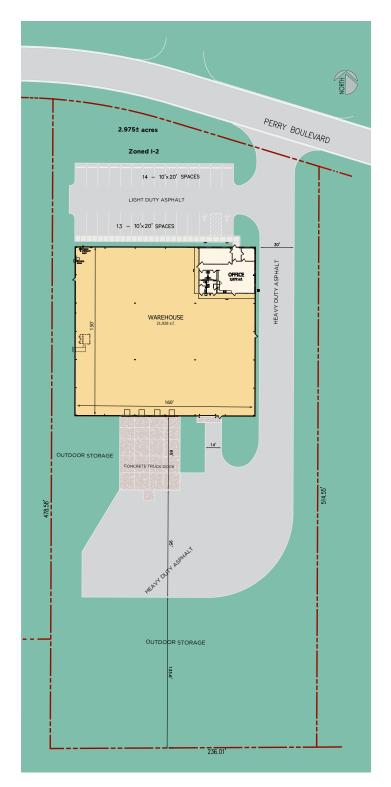

#### **PROPERTY HIGHLIGHTS**

- 24,000 SF total building
- 2,072 SF office
- 2.975 acres
- 24' ceiling height
- Four (4) 9' x 10' docks
- One (1) 14' x 14' drive-in
- Zoning permits outside storage
- Real estate tax abatement remaining
- Available March 2025
- Sublease thru September 30, 2028

### **BUILDING FEATURES**

| Total Building SF | 24,000                         |
|-------------------|--------------------------------|
| Office SF         | 2,072                          |
| Docks             | 4 (9' x 10')                   |
| Drive-ins         | 1 (14' x 14')                  |
| Construction      | Varco Pruden: block<br>& metal |
| Land Area         | 2.975 acres                    |
| Ceiling Height    | 24'                            |
| Parking           | 27 auto spots                  |
| Fire Protection   | ESFR                           |
| Electrical        | 400A 277/480V<br>3PH           |
|                   |                                |