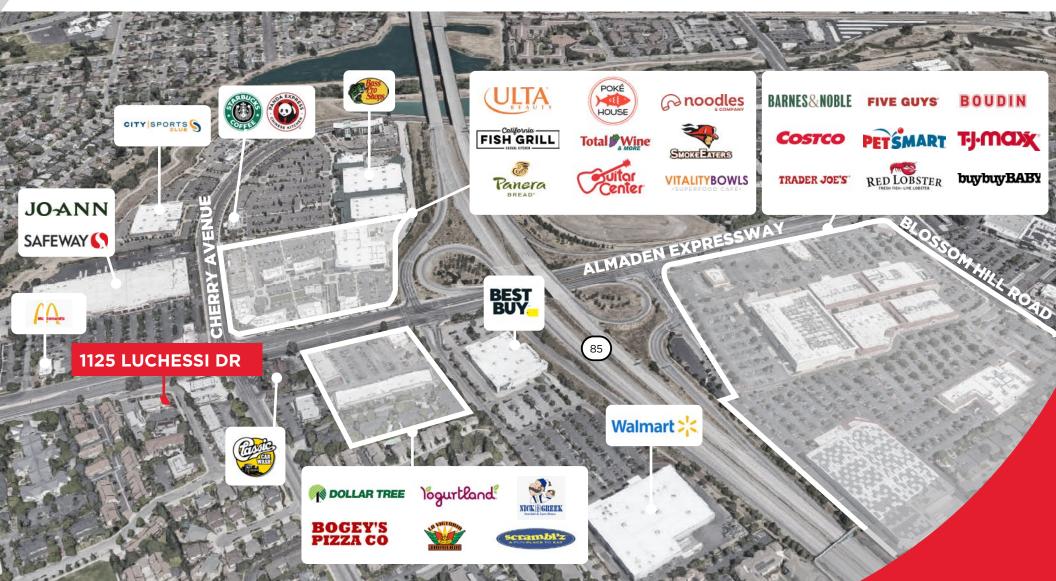

View Site Specific COVID-19 Prevention Plan



#### 1125 LUCHESSI DRIVE SAN JOSE, CA

## HIGHLIGHTS

- ±1,700 SF End Cap Retail for Lease
- Turn-Key Hair Salon Recently Renovated
- Strong Signage Opportunity
- High Visibility from Almaden Expressway
- Easily Accessible from Highway 85
- Prominent Retail Area Trade Area

# DEMOGRAPHICS

|            | ONE MILE  | THREE MILES | FIVE MILES |
|------------|-----------|-------------|------------|
| POPULATION | 24,872    | 206,538     | 474,043    |
| MEDIAN HHI | \$111,246 | \$129,819   | \$113,915  |
| HOUSEHOLDS | 8,964     | 72,628      | 174,584    |

# TRAFFIC COUNTS

Almaden Expwy @ Cherry Ave Cherry Ave @ Almaden Expwy Highway 85 @ Almaden Expwy 58,000 adt 11,107 adt 147,500 adt





#### 1125 LUCHESSI DRIVE SAN JOSE, CA

### AERIAL