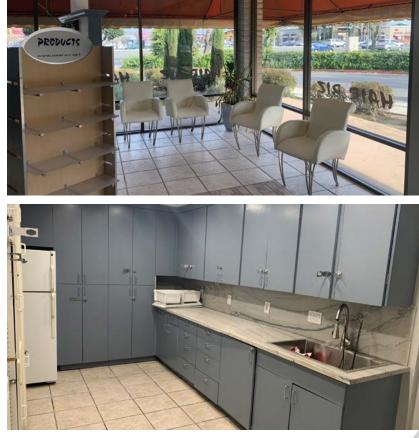

## HIGHLIGHTS

- ±1,700 SF End Cap Retail for Lease
- Turn-Key Hair Salon Recently Renovated
- Strong Signage Opportunity
- High Visibility from Almaden Expressway
- Easily Accessible from Highway 85
- Prominent Retail Area Trade Area