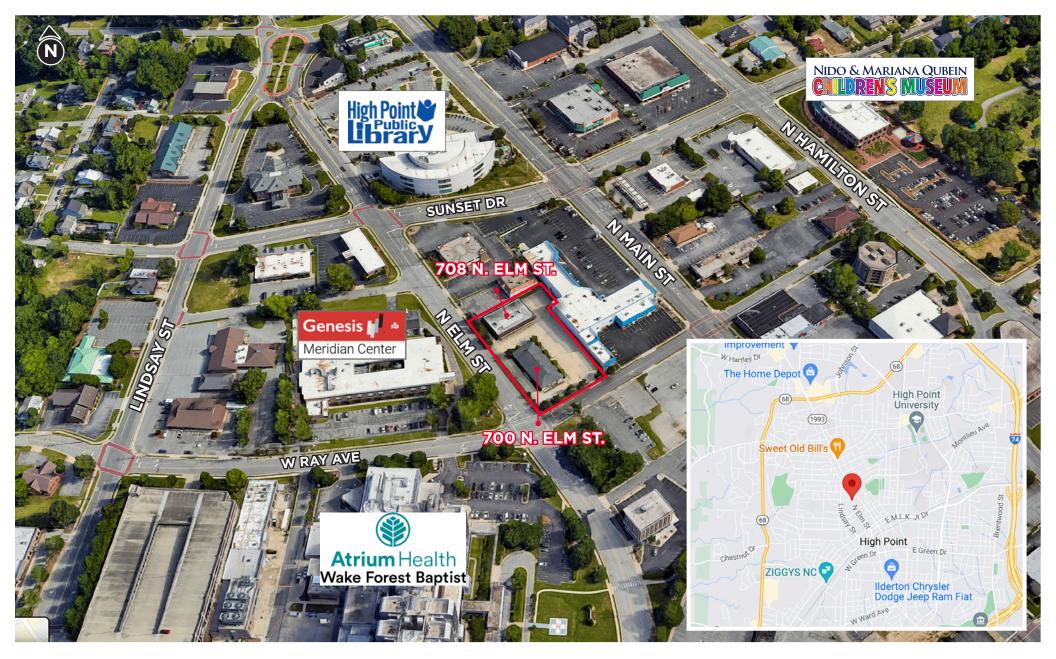

## **Property Highlights**

- 9,715 Total Building SF
  700 North Elm - 5,040 SF
   708 North Elm - 4,675 SF
- 0.92 Total Acres
- Built in 1975
- Zoned Office
- Ample parking
- Within minutes of Eastchester and Hwy 311
- High Point Regional Hospital located across the street
- Monument signage available
- Travel time from Greensboro and Winston-Salem - 17 min.
- Asking Price: \$1,200,000