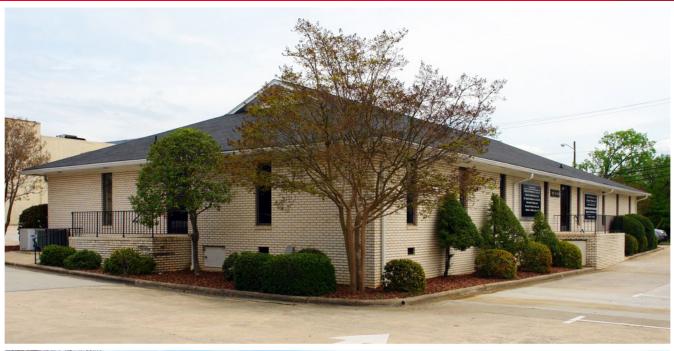

## **Property Highlights**

- 9,715 Total Building SF
  700 North Elm - 5,040 SF
   708 North Elm - 4,675 SF
- 0.92 Total Acres
- Built in 1975
- Zoned Office
- Ample parking
- Within minutes of Eastchester and Hwy 311
- High Point Regional Hospital located across the street
- Monument signage available
- Travel time from Greensboro and Winston-Salem - 17 min.
- Asking Price: \$1,200,000