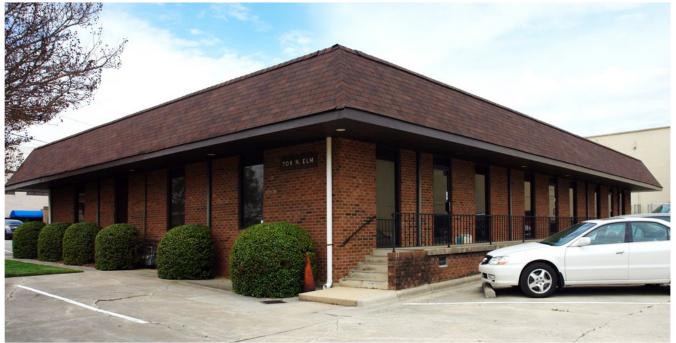

## **Property Highlights**

- 9,715 Total Building SF
  700 North Elm - 5,040 SF
   708 North Elm - 4,675 SF
- 0.92 Total Acres
- Built in 1975
- Zoned Office
- Ample parking
- Within minutes of Eastchester and Hwy 311
- High Point Regional Hospital located across the street
- Monument signage available
- Travel time from Greensboro and Winston-Salem - 17 min.
- Asking Price: \$1,200,000