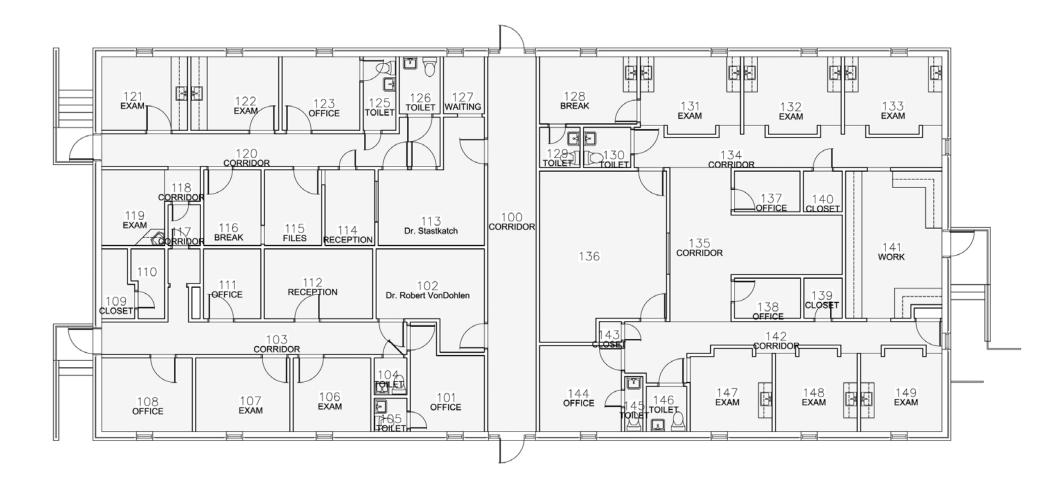

# AVAILABLE FOR SALE





## **Property Highlights**

- 9,715 Total Building SF
  700 North Elm - 5,040 SF
   708 North Elm - 4,675 SF
- 0.92 Total Acres
- Built in 1975
- Zoned Office
- Ample parking
- Within minutes of Eastchester and Hwy 311
- High Point Regional Hospital located across the street
- Monument signage available
- Travel time from Greensboro and Winston-Salem - 17 min.
- Asking Price: \$1,200,000

### **Ryan Gioffre**

Director +1 336 821 3822 ryan.gioffre@cushwake.com

#### **Bobby Finch**

Executive Director +1 336 812 3303 bobby.finch@cushwake.com

628 Green Valley Road, Suite 202 Greensboro, NC 27408 | USA Main +1 336 668 9999 Fax +1 336 668 0888

cushmanwakefield.com

# 700 / 708 N. Elm St. High Point, NC 27262

# AVAILABLE FOR SALE



## 700 N. ELM ST. FLOOR PLAN





## 708 N. ELM ST. FLOOR PLAN