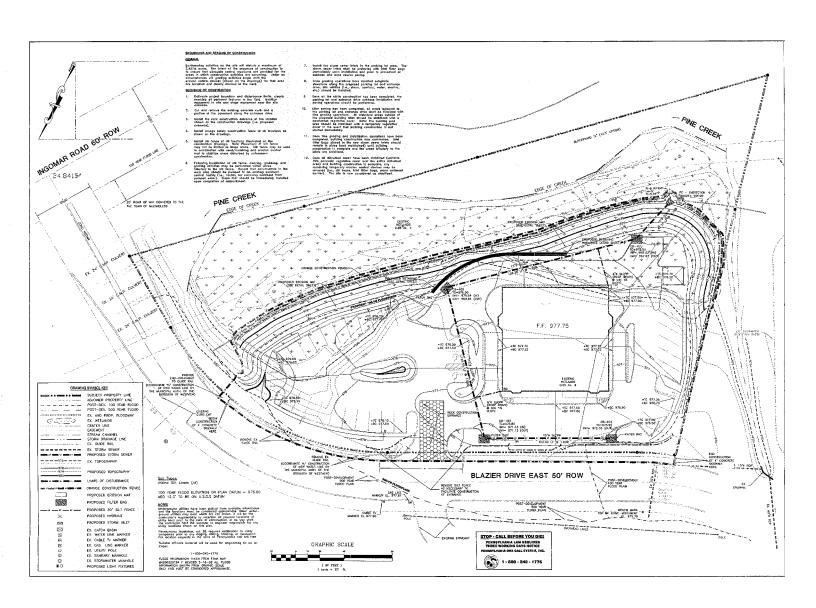

### SITE FEATURES

- Zoned C5 Commercial/Residential
- 2.4 ares
- Exceptional North Pittsburgh location
- Adjacent to Ashton Commons Assisted Living Community
- Multiple retailers on McKnight Road