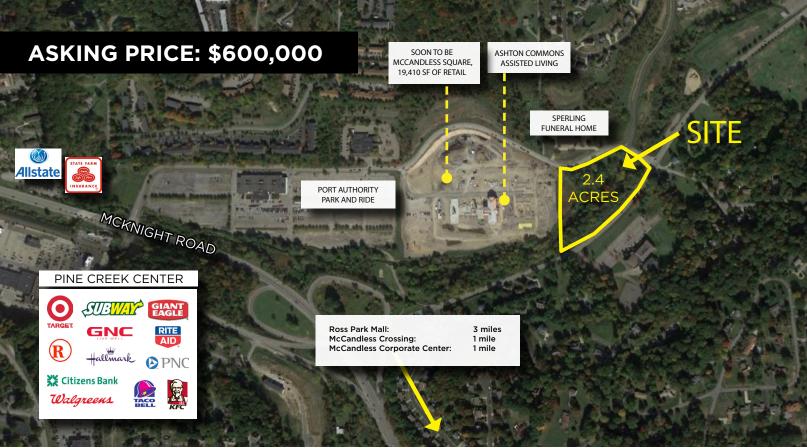

### PRIME DEVELOPMENT OPPORTUNITY

## **BLAZIER DRIVE**

Wexford, PA 15090

### SITE FEATURES

- Zoned C5 Commercial/Residential
- 2.4 ares
- Exceptional North Pittsburgh location
- Adjacent to Ashton Commons Assisted Living Community
- Multiple retailers on McKnight Road