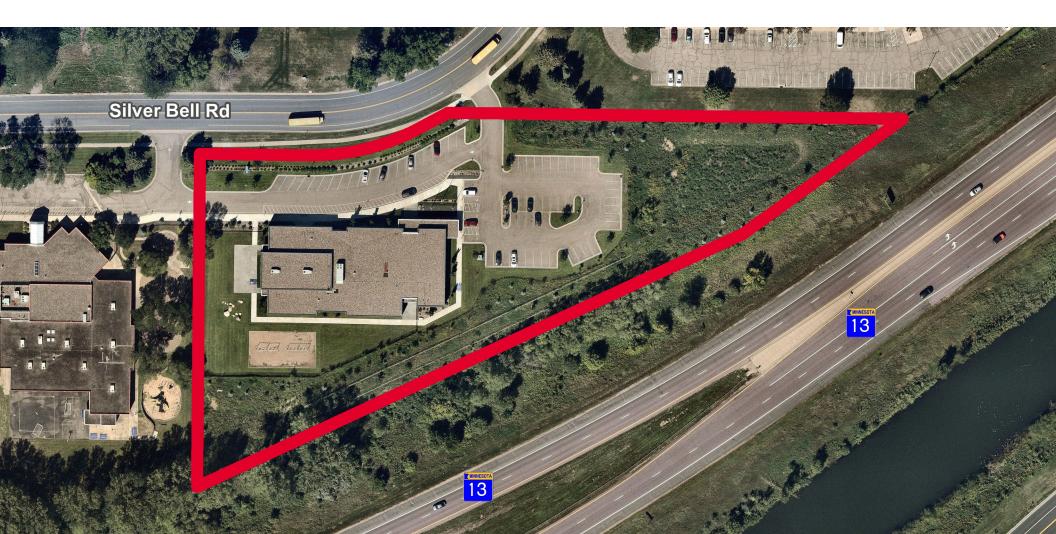

#### **JASON MEYER**

Executive Director +1 952 820 8735 jason.j.meyer@cushwake.com

**List Price** Negotiable

Building Area 19,376 SF Office

Year Built 2018

Land Area 3.94 Acres

Parcel ID 10-16675-01-010

Parking 70 Stalls