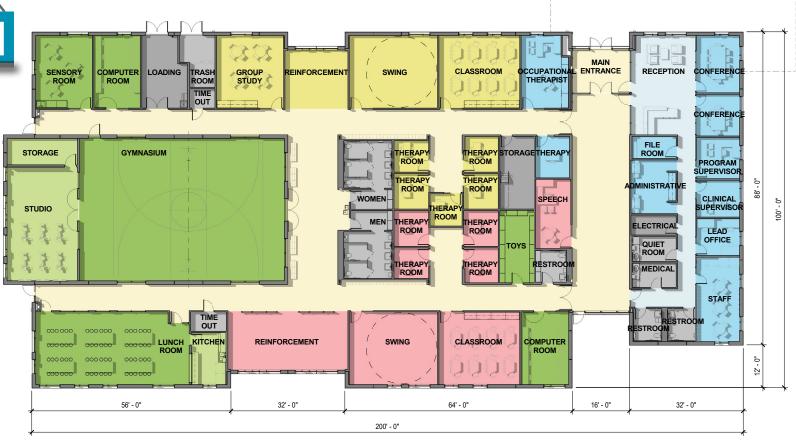

#### **JASON MEYER**

Executive Director +1 952 820 8735 jason.j.meyer@cushwake.com

**List Price** Negotiable

Building Area 19,376 SF Office

Year Built 2018

Land Area 3.94 Acres

Parcel ID 10-16675-01-010

Parking 70 Stalls