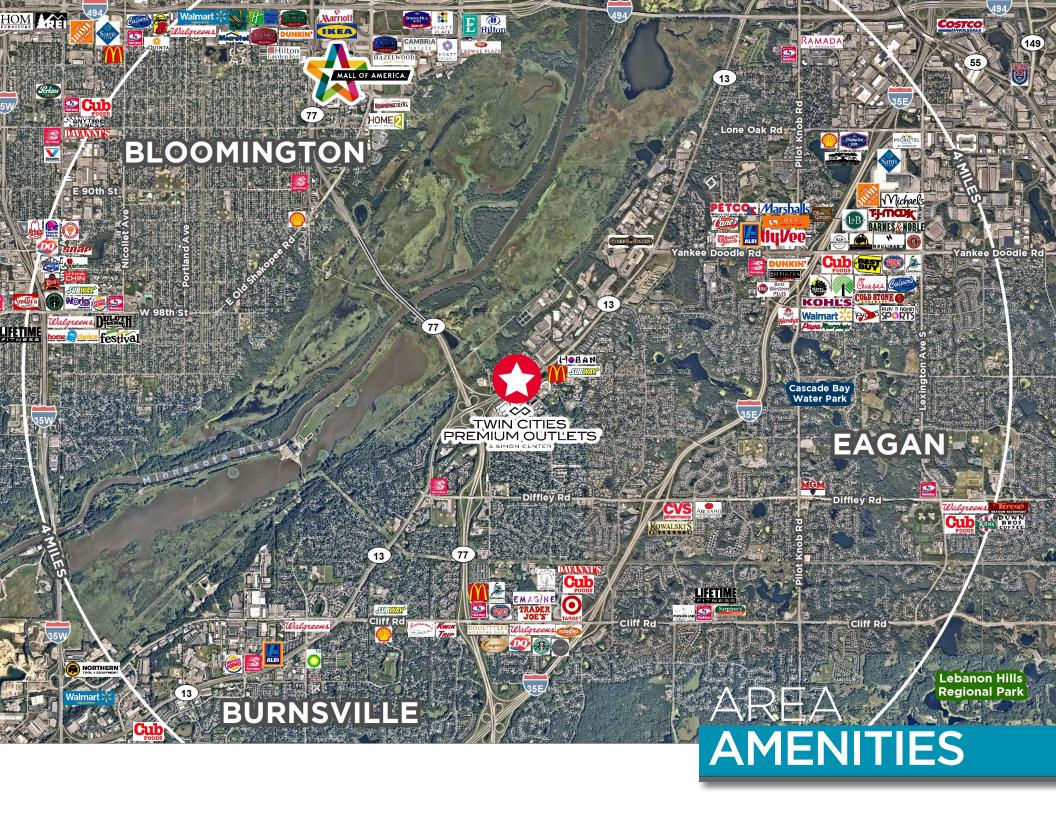

# 2100 SILVER BELL ROAD

EAGAN, MN

19,376 SF FOR **SALE** 

- Easy access to Hwy 13 and 77
- Excellent visibility from Hwy 13
- Unique new construction sale opportunity
- Perfect for education and institutional uses