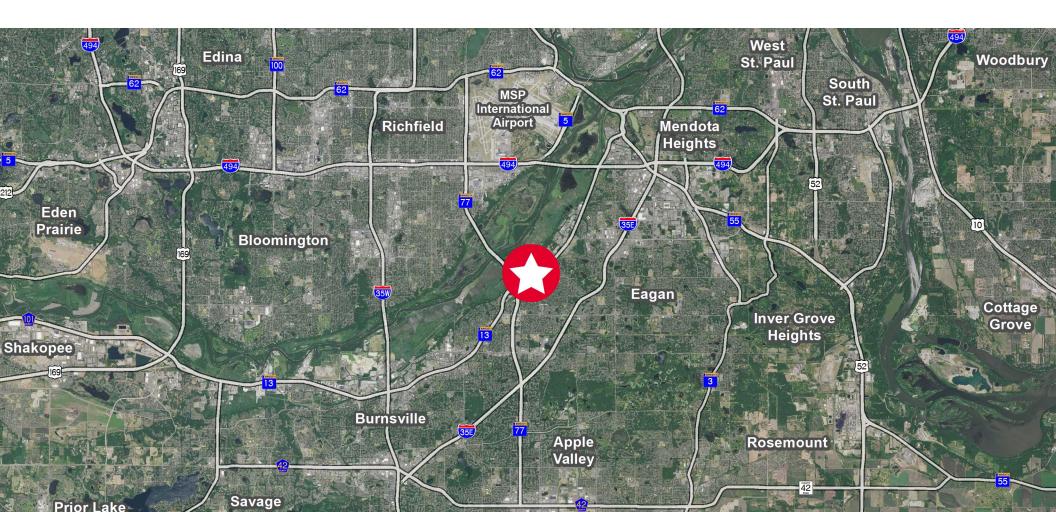

# 2100 SILVER BELL ROAD

EAGAN, MN

19,376 SF FOR **SALE** 

- Easy access to Hwy 13 and 77
- Excellent visibility from Hwy 13
- Unique new construction sale opportunity
- Perfect for education and institutional uses