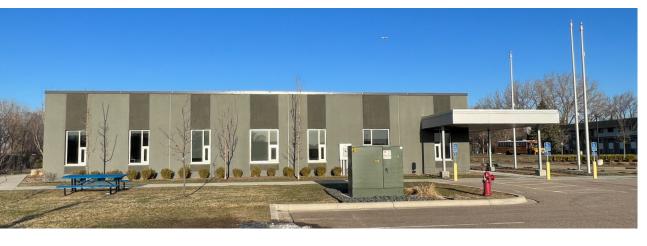

# 2100 SILVER BELL ROAD

EAGAN, MN

19,376 SF FOR **SALE** 

- Easy access to Hwy 13 and 77
- Excellent visibility from Hwy 13
- Unique new construction sale opportunity
- Perfect for education and institutional uses

# PROPERTY PHOTOS