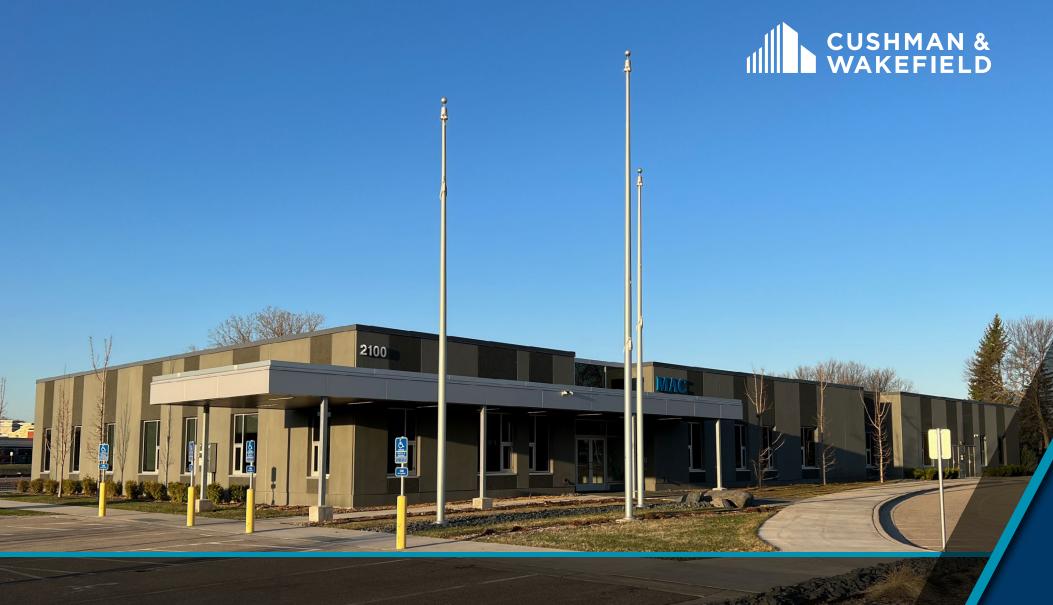

# 2100 SILVER BELL ROAD

EAGAN, MN

19,376 SF FOR **SALE** 

- Easy access to Hwy 13 and 77
- Excellent visibility from Hwy 13
- Unique new construction sale opportunity
- Perfect for education and institutional uses

# PROPERTY PHOTOS