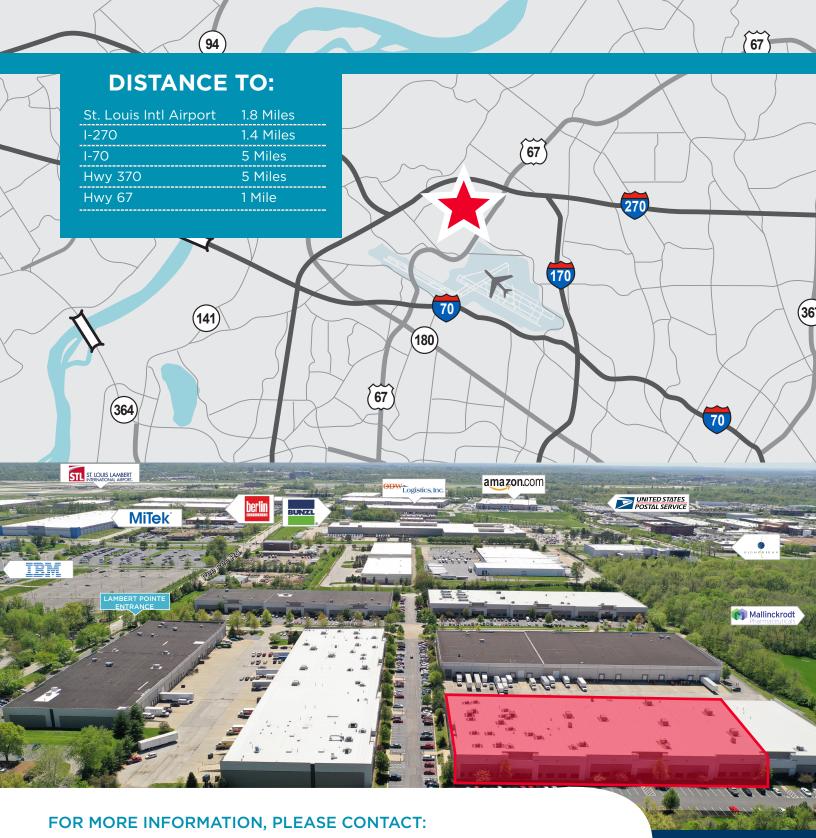

Oversized Drive-In,

expandable up to 2

Column Spacing: 45' x 45'

Fire Suppression: ESFR

HVAC: 100% Climate Controlled

Lease Rate: CONTACT BROKER FOR PRICING

# 90,655 sf

**AVAILABLE FOR LEASE** 

#### **SUITE FEATURES**

- Modular cooler maintains 50 degrees and 50% humidity
- Dust collector system in place
- Utility drops (power, air, network)
  throughout the space
- Warehouse floors are sealed and joints caulked

**CHRISTY WIRTH, SIOR, CCIM** 

Director

+1 314 913 9524 christy.wirth@cushwake.com

**ED LAMPITT, SIOR, CCIM** 

Vice Chair +1 314 746 0383

ed.lampitt@cushwake.com

**OWNED & MANAGED BY** 

Lincoln

**LEASING BY** 



### **EXISTING FLOOR PLAN**



## POTENTIAL DEMISING PLAN



# 90,655 SF

641 LAMBERT POINTE DR | ST. LOUIS, MO

### **POTENTIAL SUITE PLANS\***









CHRISTY WIRTH, SIOR, CCIM Director +1 314 913 9524 christy.wirth@cushwake.com

#### **ED LAMPITT, SIOR, CCIM**

Vice Chair +1 314 746 0383 ed.lampitt@cushwake.com