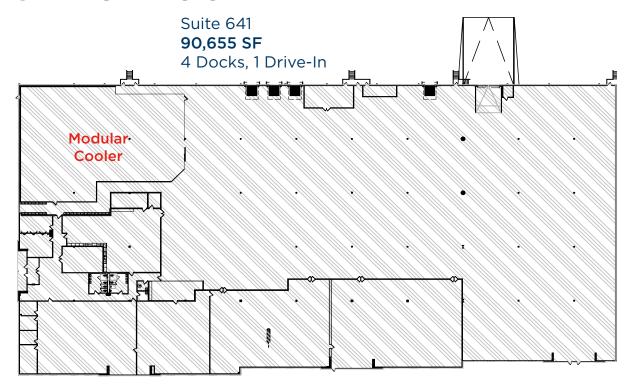

### **EXISTING FLOOR PLAN**

#### PROPERTY HIGHLIGHTS

Total Building Area: 106,045 SF

**Total Available Area:** 90,655 SF (Divisible)

Divisible To:  $\pm 22,566$ 

Office Area: ±20,500 SF (Existing & Divisible)

Modular Cooler: ±8,740 SF

Clear Height: 24'

**Loading:** 4 (9'x10') Docks, expandable up to 17

1 (16'x20') Oversized Drive-In,

expandable up to 2

Column Spacing: 45' x 45'

Fire Suppression: ESFR

HVAC: 100% Climate Controlled

Lease Rate: CONTACT BROKER FOR PRICING

#### **SUITE FEATURES**

- Modular cooler maintains 50 degrees and 50% humidity
- Dust collector system in place
- Utility drops (power, air, network)
  throughout the space
- Warehouse floors are sealed and joints caulked