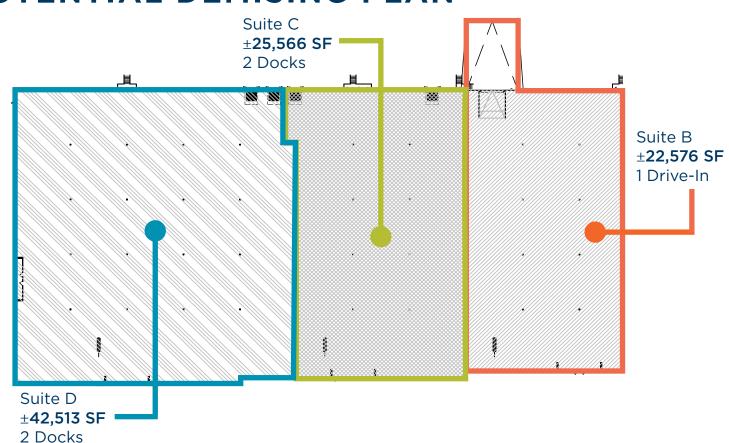

±8,740 SF

Clear Height: 24'

**Loading:** 4 (9'x10') Docks, expandable up to 17

1 (16'x20') Oversized Drive-In,

expandable up to 2

Column Spacing: 45' x 45'

Fire Suppression: ESFR

HVAC: 100% Climate Controlled

Lease Rate: CONTACT BROKER FOR PRICING

# 90,655 sf

**AVAILABLE FOR LEASE** 

#### **SUITE FEATURES**

- Modular cooler maintains 50 degrees and 50% humidity
- Dust collector system in place
- Utility drops (power, air, network)
  throughout the space
- Warehouse floors are sealed and joints caulked

**CHRISTY WIRTH, SIOR, CCIM** 

Director

+1 314 913 9524 christy.wirth@cushwake.com

**ED LAMPITT, SIOR, CCIM** 

Vice Chair +1 314 746 0383

ed.lampitt@cushwake.com

**OWNED & MANAGED BY** 

Lincoln

**LEASING BY** 



### **EXISTING FLOOR PLAN**



## POTENTIAL DEMISING PLAN



# 90,655 SF

641 LAMBERT POINTE DR | ST. LOUIS, MO

### **POTENTIAL SUITE PLANS\***









CHRISTY WIRTH, SIOR, CCIM Director +1 314 913 9524 christy.wirth@cushwake.com

#### **ED LAMPITT, SIOR, CCIM**

Vice Chair +1 314 746 0383 ed.lampitt@cushwake.com