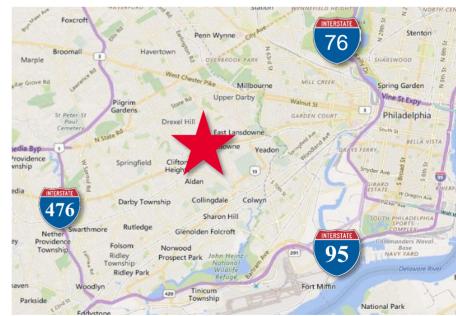

#### **Area Amenities**

- Local amenities include restaurants, banking and public transportation
- Convenient to SEPTA Media/Elwyn and Wilmington/Newark Lines
- 6.2 miles from the Philadelphia International Airport
- Accessible to Interstate-476 and U.S. Route 1