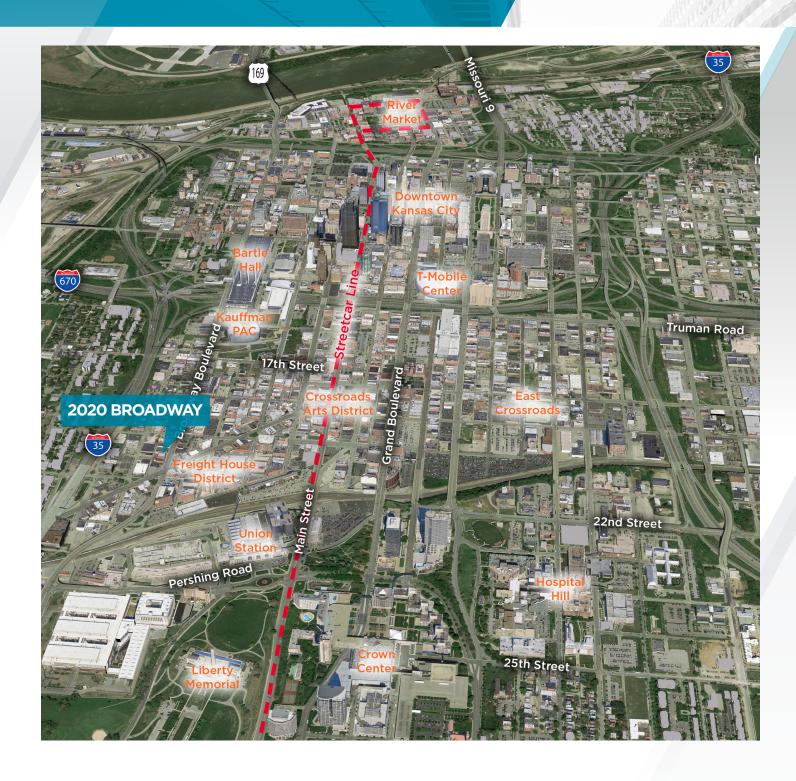

Boulevard Kansas City, MO





## **Property Highlights**

- Outstanding Owner-Occupant Opportunity
- Approximately 3,200 SF including storage space
- Six parking spaces on-site
- Completely renovated in 2002
- Priced to sell at \$650,000



#### Contact

GIB KERR, CCIM Managing Principal +1 816 412 0212 gib.kerr@cushwake.com LEONARD POPPLEWELL Senior Associate +1 913 709 3623 leonard.popplewell@cushwake.com 4600 Madison Avenue, Suite 800 Kansas City, MO 64112 Main +1 816 221 2200 Fax +1 816 842 2798





### Contact

GIB KERR, CCIM Managing Principal +1 816 412 0212 gib.kerr@cushwake.com LEONARD POPPLEWELL Senior Associate +1 913 709 3623 leonard.popplewell@cushwake.com 4600 Madison Avenue, Suite 800 Kansas City, MO 64112 Main +1 816 221 2200 Fax +1 816 842 2798

# **Location Aerial**





#### Contact

GIB KERR, CCIM Managing Principal +1 816 412 0212 gib.kerr@cushwake.com LEONARD POPPLEWELL Senior Associate +1 913 709 3623 leonard.popplewell@cushwake.com 4600 Madison Avenue, Suite 800 Kansas City, MO 64112 Main +1 816 221 2200 Fax +1 816 842 2798