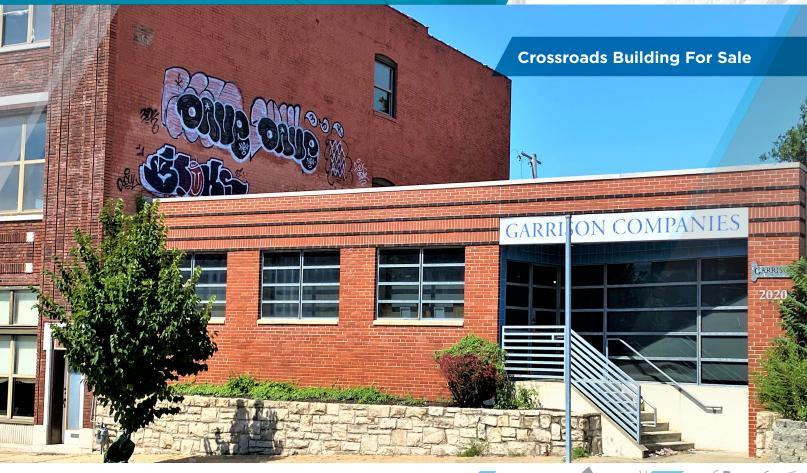

# 2020 Broadway Boulevard Kansas City, MO

## **Property Highlights**

- Outstanding Owner-Occupant Opportunity
- Approximately 3,200 SF including storage space
- Six parking spaces on-site
- Completely renovated in 2002
- Priced to sell at \$650,000