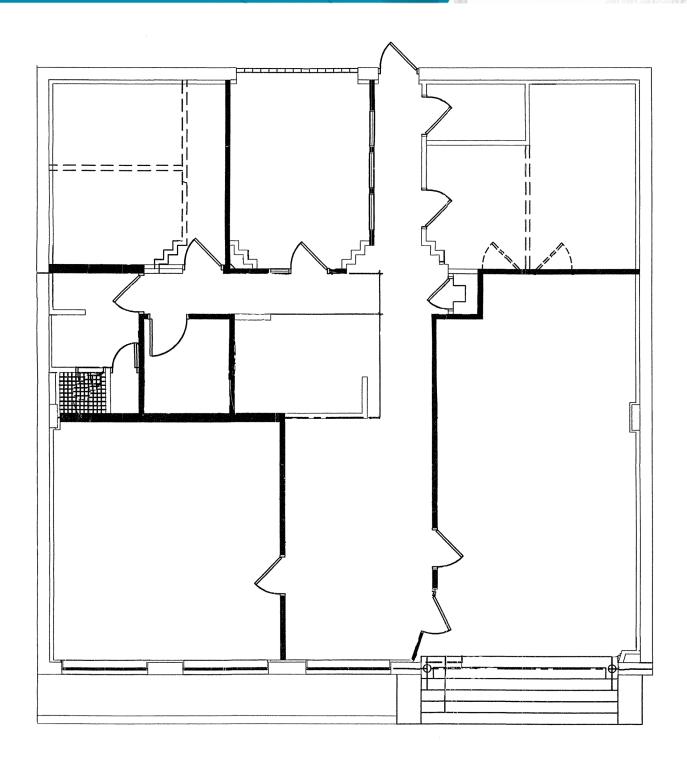

## **Property Highlights**

- Outstanding Owner-Occupant Opportunity
- Approximately 3,200 SF including storage space
- Six parking spaces on-site
- Completely renovated in 2002
- Priced to sell at \$650,000