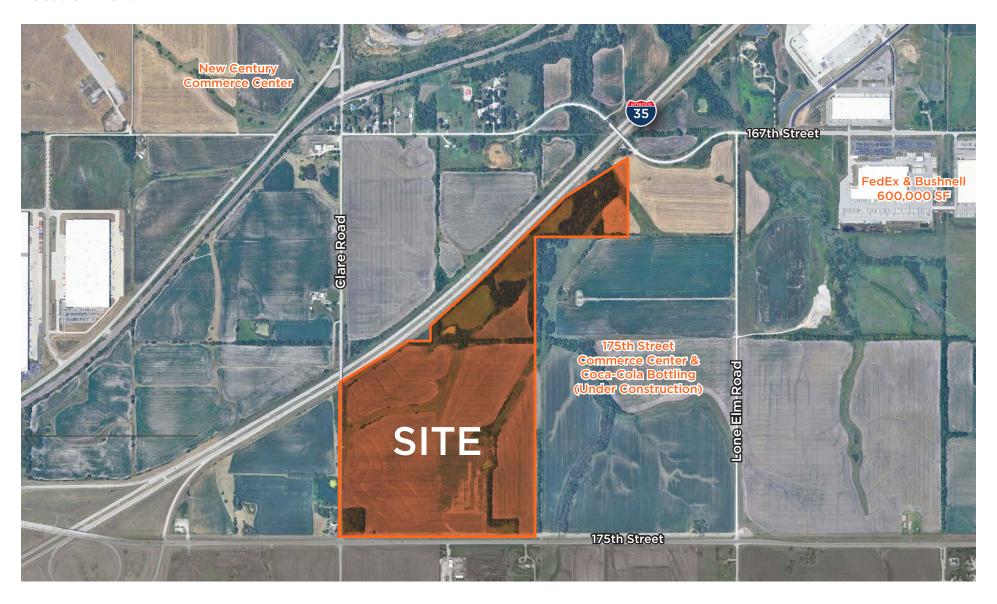

### **NEC Clare Road & 175th Street**

Gardner, KS

#### **Property Highlights**

- Olathe annexation agreement
- Site is 1.75 miles from the nearby 350,000 SF FedEx Ground Distribution Center
- Adjacent to Coca-Cola bottling plant under construction
- Great visibility and frontage to I-35
- Located in growing South Johnson County corridor
- Six miles from Logistics Park KC Intermodal Facility
- Ideal location for "big box", E-Commerce or fulfillment facilities
- Present use Agricultural-Row Crops
- Utilities: