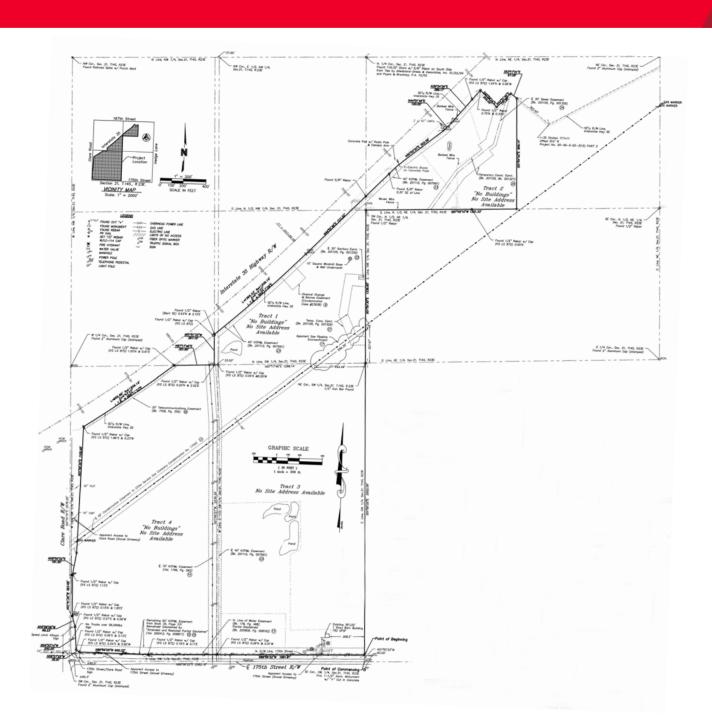

Ground Distribution Center
- Adjacent to Coca-Cola bottling plant under construction
- Great visibility and frontage to I-35
- Located in growing South Johnson County corridor
- Six miles from Logistics Park KC Intermodal Facility
- Ideal location for "big box", E-Commerce or fulfillment facilities
- Present use Agricultural-Row Crops
- Utilities:

» Sewer City of Olathe via Benefit District

» Water» GasAtmos Energy

» Electric KCPL

#### Rob M. Holland, CCIM

Managing Director +1 816 412 0214

rob. holl and @cushwake.com



4600 Madison Avenue, Suite 800 Kansas City, MO 64112

Main +1 816 221 2200 Fax +1 913 273 1398 cushmanwakefield.com



# NEC Clare Road & 175th Street Gardner, KS

#### **Location Aerial**





### **NEC Clare Road & 175th Street**

Gardner, KS

#### **ALTA Survey**