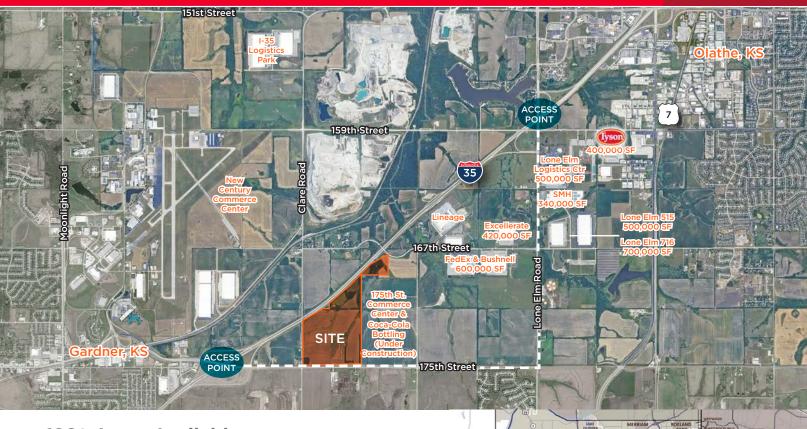

#### **Location Aerial**

#### **Property Highlights**

- Olathe annexation agreement
- Site is 1.75 miles from the nearby 350,000 SF FedEx Ground Distribution Center
- Adjacent to Coca-Cola bottling plant under construction
- Great visibility and frontage to I-35
- Located in growing South Johnson County corridor
- Six miles from Logistics Park KC Intermodal Facility
- Ideal location for "big box", E-Commerce or fulfillment facilities
- Present use Agricultural-Row Crops
- Utilities: