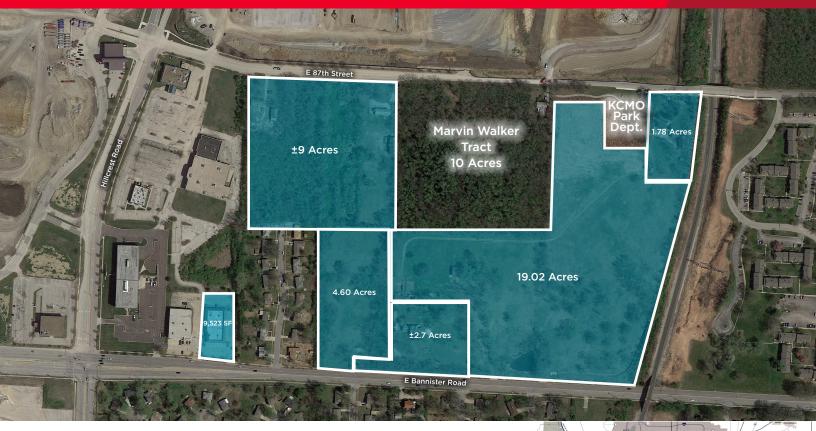

## **Property Highlights**

- · Some tracts divisible
- Zoned for commercial and high density residential
- · Located in opportunity zone
- 10-year PIEA tax moratorium, followed by a 15-year 50% abatement on new construction
- Utilities and sewers in place
- On 95th Street express bus routes to greater Kansas City area
- 93rd Street is one of the highest elevation points in Kansas City permitting great views
- Historic and scenic hiking trails adjacent to sites