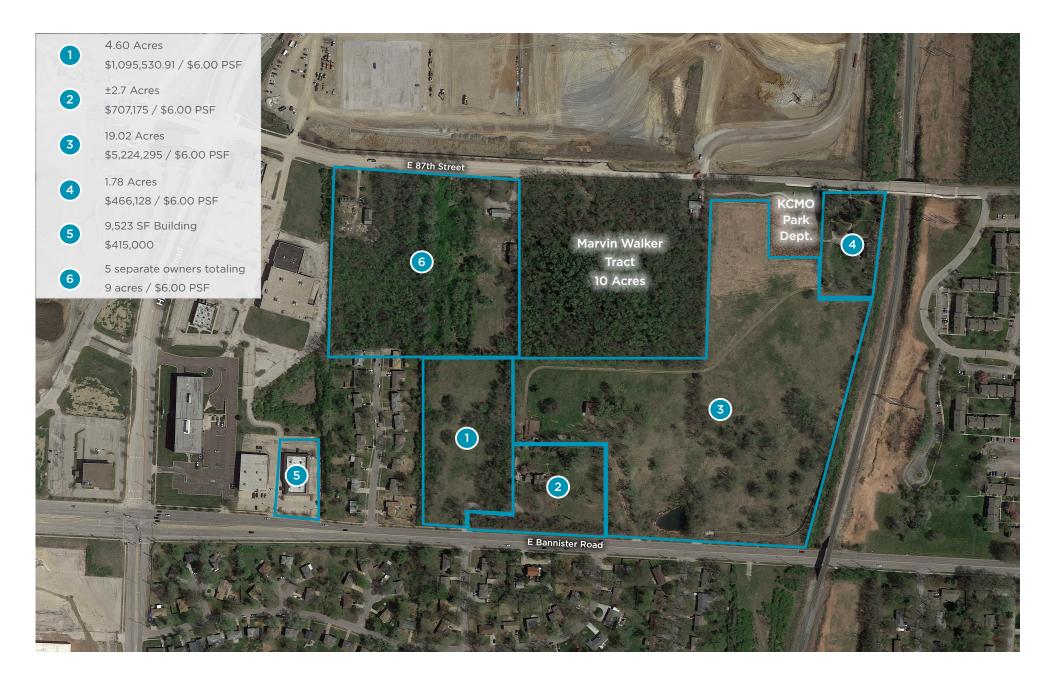

## **Property Highlights**

- · Some tracts divisible
- Zoned for commercial and high density residential
- · Located in opportunity zone
- 10-year PIEA tax moratorium, followed by a 15-year 50% abatement on new construction
- Utilities and sewers in place
- On 95th Street express bus routes to greater Kansas City area
- 93rd Street is one of the highest elevation points in Kansas City permitting great views
- Historic and scenic hiking trails adjacent to sites