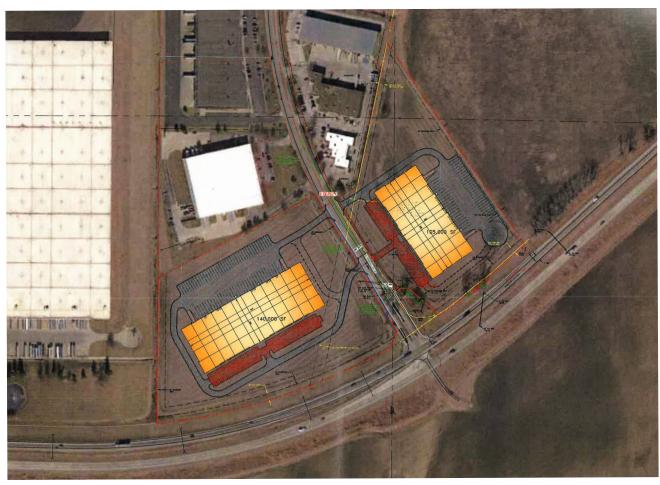

### **Proposed Building Plan**

### **Property Highlights**

- New ownership
- Build-to-suit opportunities available
  - » Lot 1: Up to 140,000 SF
  - » Lot 2: Up to 105,000 SF
- M1-5 Zoning (General Industrial)
- Potential for outside storage
- Immediate access to Highway 210
- Just minutes from Norfolk Southern Intermodal, Triple Crown Services Intermodal and the Ford Claycomo Plant
- Tax incentives available
- Located within Missouri Enhanced Enterprise Zone