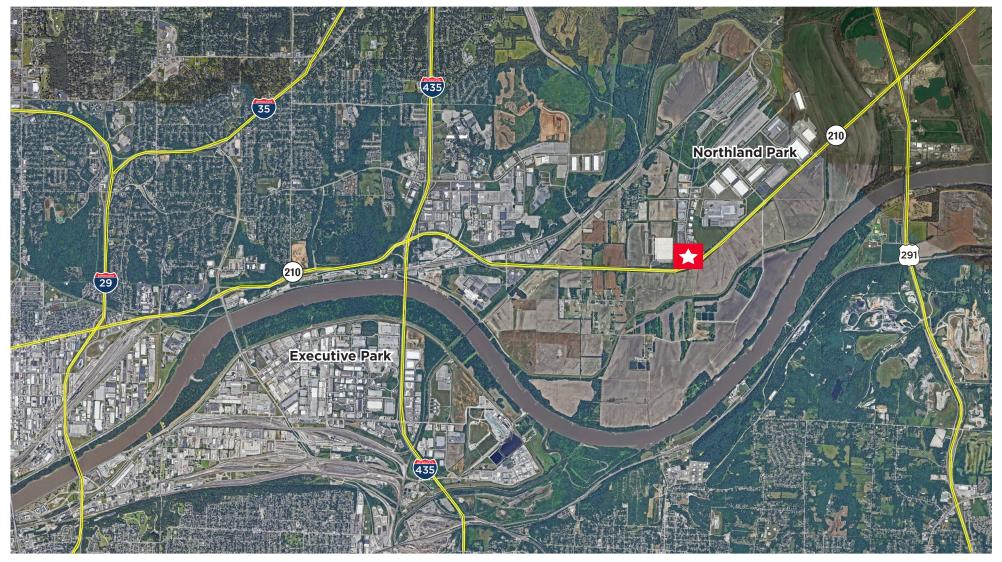

140,000 SF
  - » Lot 2: Up to 105,000 SF
- M1-5 Zoning (General Industrial)
- Potential for outside storage
- Immediate access to Highway 210
- Just minutes from Norfolk Southern Intermodal, Triple Crown Services Intermodal and the Ford Claycomo Plant
- Tax incentives available
- Located within Missouri Enhanced Enterprise Zone

GLADSTONE VALLEY. OAKVIEW OAKWOOD PARK CLAYCOMO RIVERSIDE SUGAR NORTH KANSAS **INDEPENDENCE** 

Whitney E. Kerr, Jr., SIOR, CCIM Managing Director Direct +1 816 412 0250

whitney.kerrjr@cushwake.com

Jack Goldsborough, CCIM

Director Direct +1 816 412 0326 jack.goldsborough@cushwake.com 4600 Madison Avenue, Suite 800 Kansas City, MO 64112 Main +1 816 221 2200 Fax +1 913 273 1398 cushmanwakefield.com



# Highway 210 & Kimball Drive Kansas City, MO

**Aerial** 







#### FOR SALE

# Highway 210 & Kimball Drive Kansas City, MO

### **Proposed Building Plan**