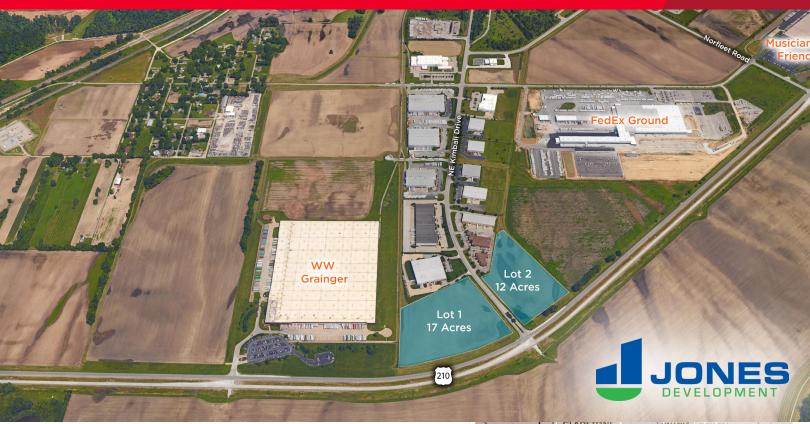

# Highway 210 & Kimball Drive Kansas City, MO

**Aerial** 

### ±12-29 Acres Available **Call for Pricing**

### **Property Highlights**

- New ownership
- Build-to-suit opportunities available
  - » Lot 1: Up to 140,000 SF
  - » Lot 2: Up to 105,000 SF
- M1-5 Zoning (General Industrial)
- Potential for outside storage
- Immediate access to Highway 210
- Just minutes from Norfolk Southern Intermodal, Triple Crown Services Intermodal and the Ford Claycomo Plant
- Tax incentives available
- Located within Missouri Enhanced Enterprise Zone