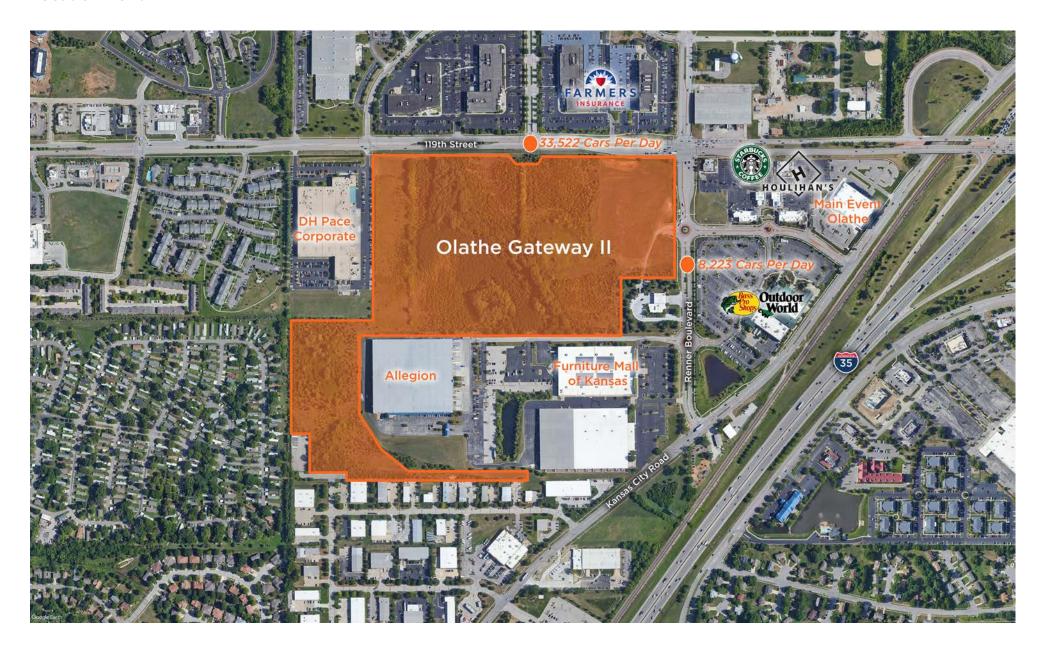

### **Olathe Gateway II**

12088 S Renner Road / Olathe, KS

### **Location Aerial - Amenities**