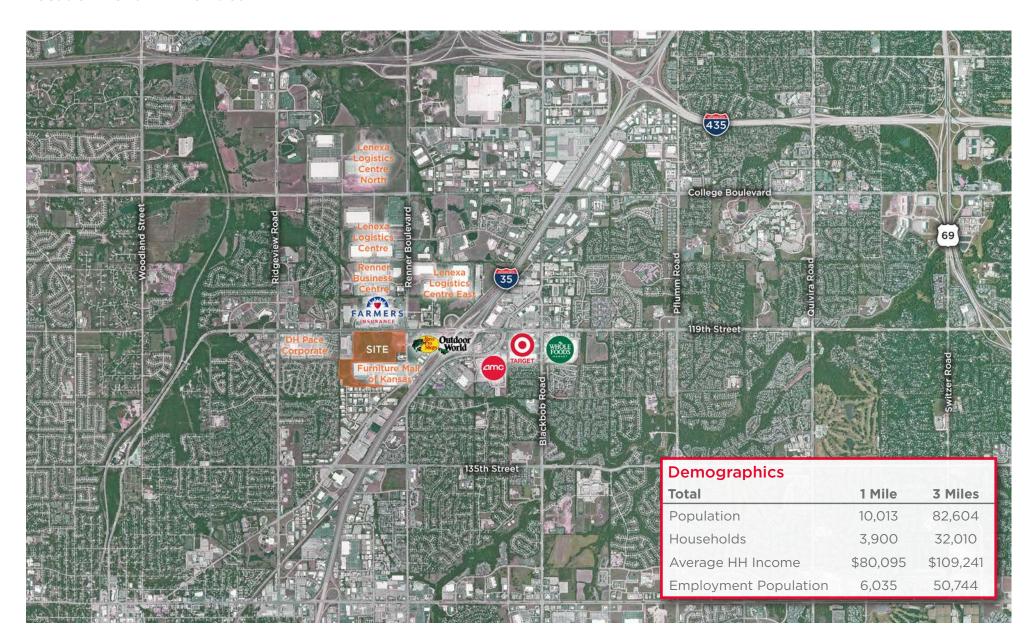

### **Location Aerial - Amenities**

### **Olathe Gateway II**

12088 S Renner Road / Olathe, KS

### **Location Aerial**