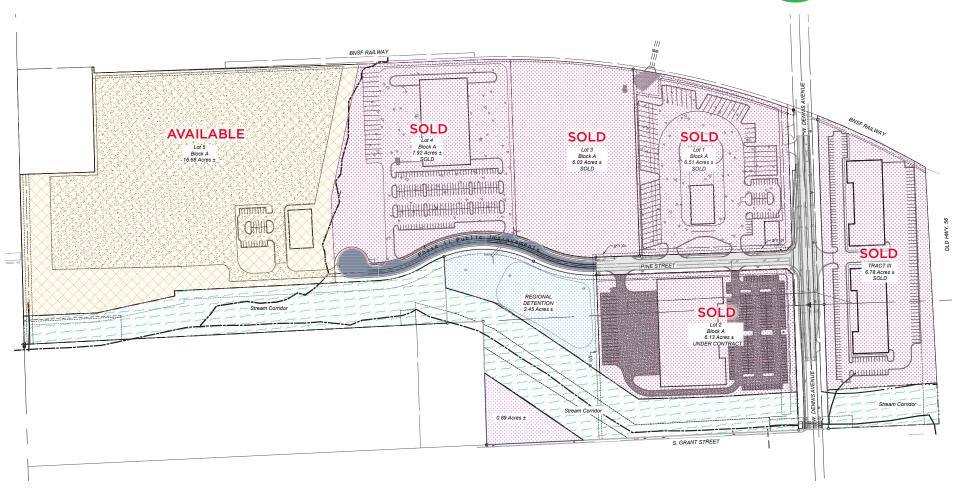

### **FOR SALE**

# Olathe Commerce Park 400 W Dennis Avenue / Olathe, KS



- Conceptual preliminary plan
- Located in an Opportunity Zone
- M-2 Zoning (General Industrial)
- New ownership and master planned industrial park
- Potential for outside storage
- Infill location with multiple access points to Interstate 35
- No special assessments
- Master resolution allowing 50%, 10 year tax abatement
- Build-to-suit opportunities
- Potential for rail spur
- Utilities to site

Robert M. Holland, CCIM

Managing Director Direct +1 816 412 0214 Mobile +1 913 424 4249 rob.holland@cushwake.com 4600 Madison Avenue, Suite 800 Kansas City, MO 64112 Main +1 816 221 2200 Fax +1 913 273 1398 cushmanwakefield.com



# Olathe Commerce Park 400 W Dennis Avenue / Olathe, KS

## **Concept Plan**





#### Robert M. Holland, CCIM

Managing Director Direct +1 816 412 0214 Mobile +1 913 424 4249 rob.holland@cushwake.com 4600 Madison Avenue, Suite 800 Kansas City, MO 64112 Main +1 816 221 2200 Fax +1 913 273 1398 cushmanwakefield.com

### FOR SALE

# **Olathe Commerce Park**

400 W Dennis Avenue / Olathe, KS

### **Parking Rendering**





## Robert M. Holland, CCIM

Managing Director Direct +1 816 412 0214 Mobile +1 913 424 4249 rob.holland@cushwake.com



# Olathe Commerce Park 400 W Dennis Avenue / Olathe, KS

### **Drone Image**