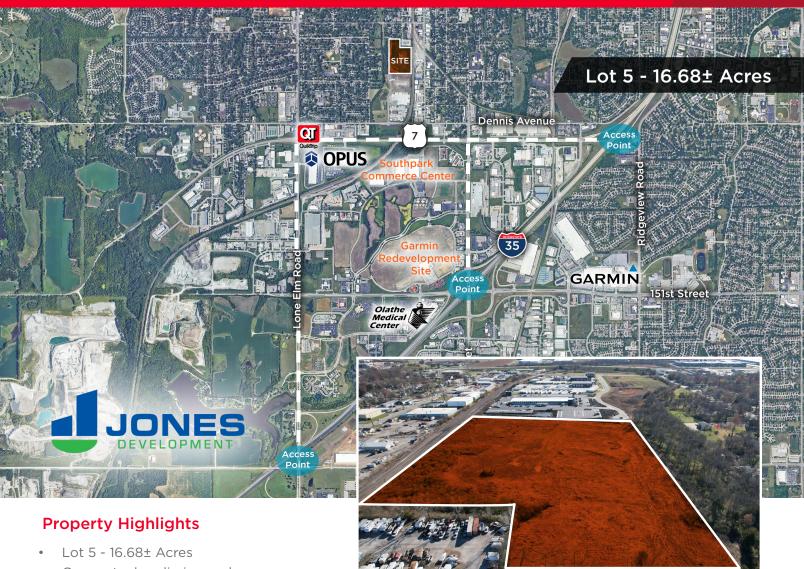

### **FOR SALE**

# Olathe Commerce Park 400 W Dennis Avenue / Olathe, KS

- Conceptual preliminary plan
- Located in an Opportunity Zone
- M-2 Zoning (General Industrial)
- New ownership and master planned industrial park
- Potential for outside storage
- Infill location with multiple access points to Interstate 35
- No special assessments
- Master resolution allowing 50%, 10 year tax abatement
- Build-to-suit opportunities
- Potential for rail spur
- Utilities to site

# Olathe Commerce Park 400 W Dennis Avenue / Olathe, KS