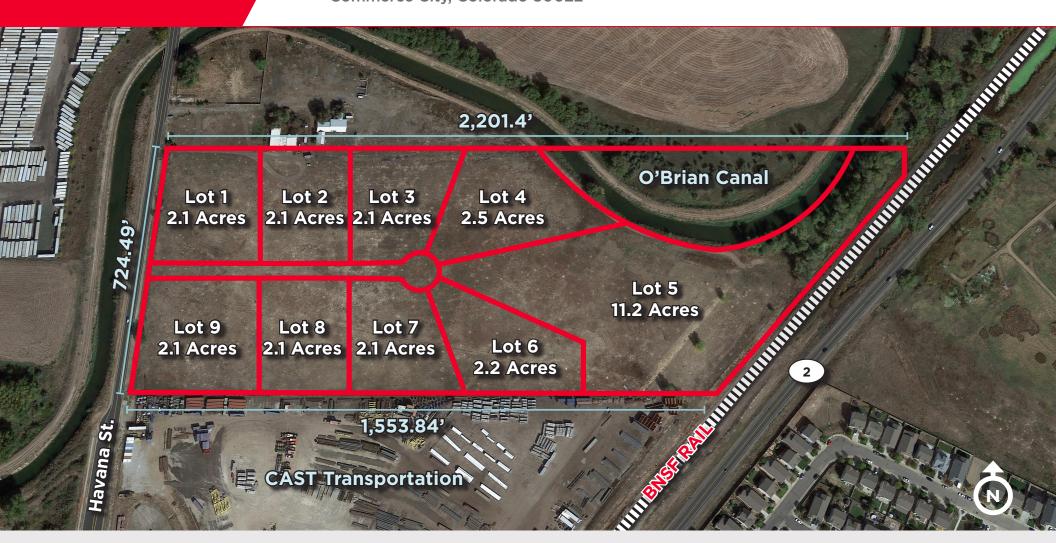

### Industrial Land For Sale 31.2 Acres Sale Price: \$4,080,000 (\$3.00/SF)

Located at 100th and Havana in Commerce City, this 31.2 acre land site offers companies struggling to find the right industrial real estate solution a potential build-to-suit opportunity. Sites range in size from 2.1 acres to 31.2 acres, allowing a user ultimate flexibility in design, optimization and layout. This property provides a professional business park setting with easy access to Highway 2 and Highway 85. The ultimate building design and site layout is completely negotiable. A smaller building with more parking and/or outside storage is also possible. *Please see reverse for lot information and aerial.* 

### **Property Highlights**

- All utilities to site
- BNSF rail adjacent
- Mountain views
- Excess virgin soil on site
- Ideal for redevelopment into 300' deep sites of 2 to 31.2 acres
- Minutes from I-225 and I-70