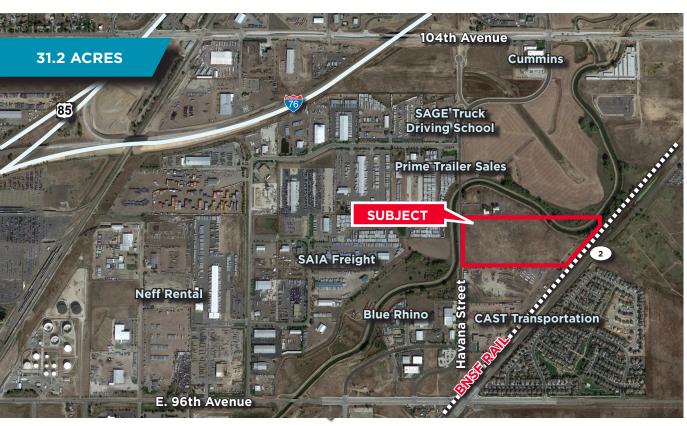

### Industrial Land For Sale 31.2 Acres Sale Price: \$4,080,000 (\$3.00/SF)

Located at 100th and Havana in Commerce City, this 31.2 acre land site offers companies struggling to find the right industrial real estate solution a potential build-to-suit opportunity. Sites range in size from 2.1 acres to 31.2 acres, allowing a user ultimate flexibility in design, optimization and layout. This property provides a professional business park setting with easy access to Highway 2 and Highway 85. The ultimate building design and site layout is completely negotiable. A smaller building with more parking and/or outside storage is also possible. *Please see reverse for lot information and aerial.* 

### **Property Highlights**

- All utilities to site
- BNSF rail adjacent
- Mountain views
- Excess virgin soil on site
- Ideal for redevelopment into 300' deep sites of 2 to 31.2 acres
- Minutes from I-225 and I-70