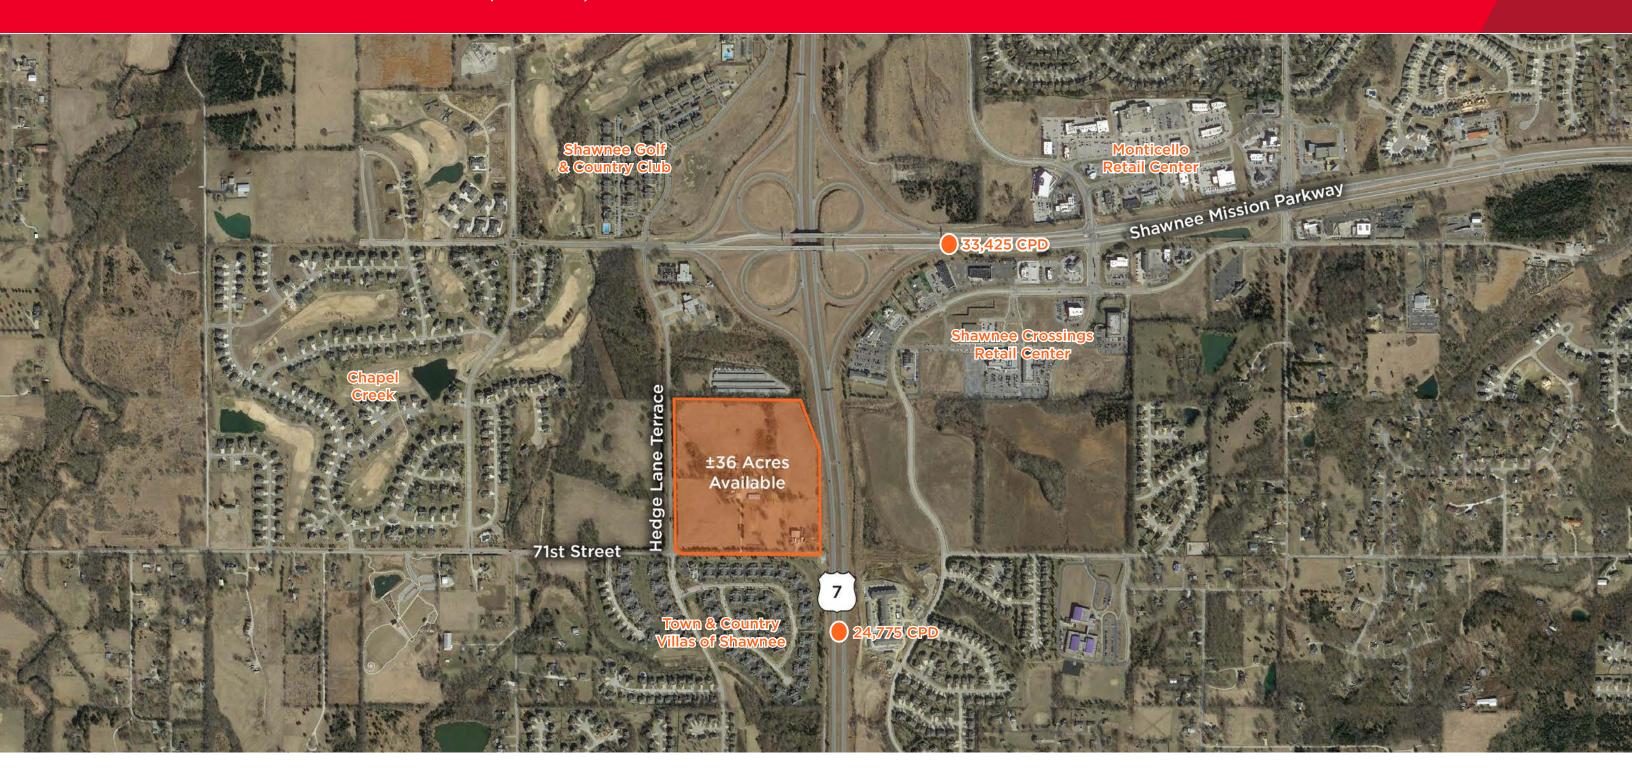

### ±36 Acres Vacant Land Available Sale Price: \$4,708,400 / \$3.00 PSF

### **Property Highlights**

- ±36 acres of prime development land
- Comprehensive plan city of Shawnee zoning High Density Multi-Family
- Potential for ±540 units
- Highly visible site to K-7 Highway
- Easily accessible from Shawnee Mission Parkway and Hedge Lane Terrace
- All utilities available
- DeSota School District
- Close to schools and retail centers
- High residential growth area in need of multi-family development