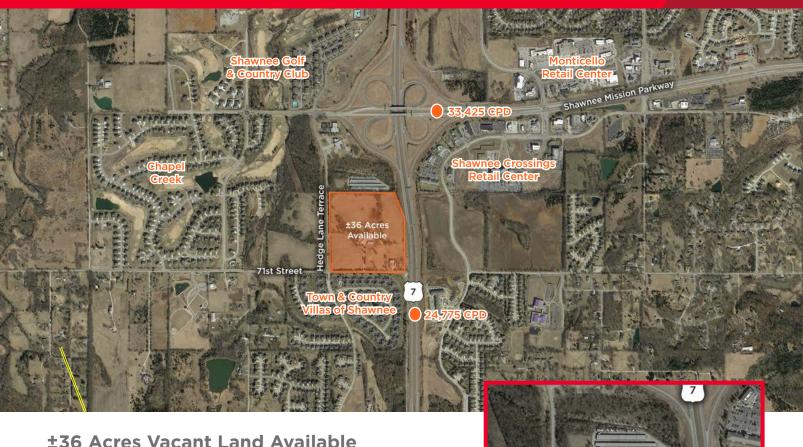

### ±36 Acres Vacant Land Available Sale Price: \$4,708,400 / \$3.00 PSF

### **Property Highlights**

- ±36 acres of prime development land
- Comprehensive plan city of Shawnee zoning High Density Multi-Family
- Potential for ±540 units
- Highly visible site to K-7 Highway
- Easily accessible from Shawnee Mission Parkway and Hedge Lane Terrace
- All utilities available
- DeSota School District
- Close to schools and retail centers
- High residential growth area in need of multi-family development