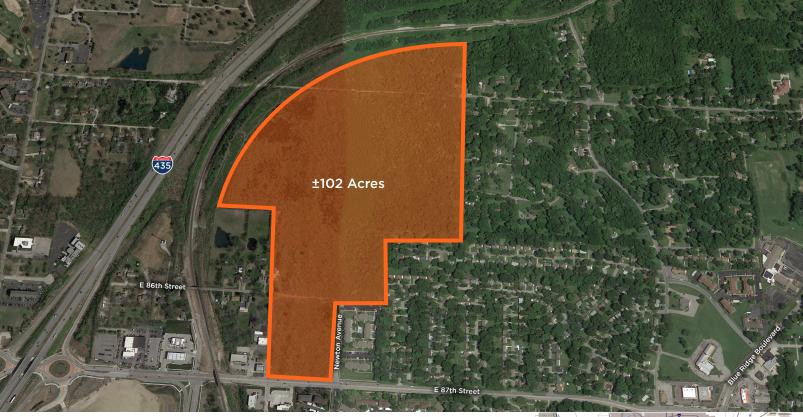

### ±102 Acres For Sale Sale Price: \$5,000,000

#### **Property Highlights**

- Beautiful views from one of the highest points in Jackson County
- Designated Opportunity Zone
- Short walk to the 290-acre Cerner Innovative Campus
- 3 minute drive to the I-435 on-ramps
- Short walk or bike ride to the Metro Area Trail system
- Raytown School District
- Beautiful wooded acreage like a secluded nature preserve
- Ideal site for an institutional campus