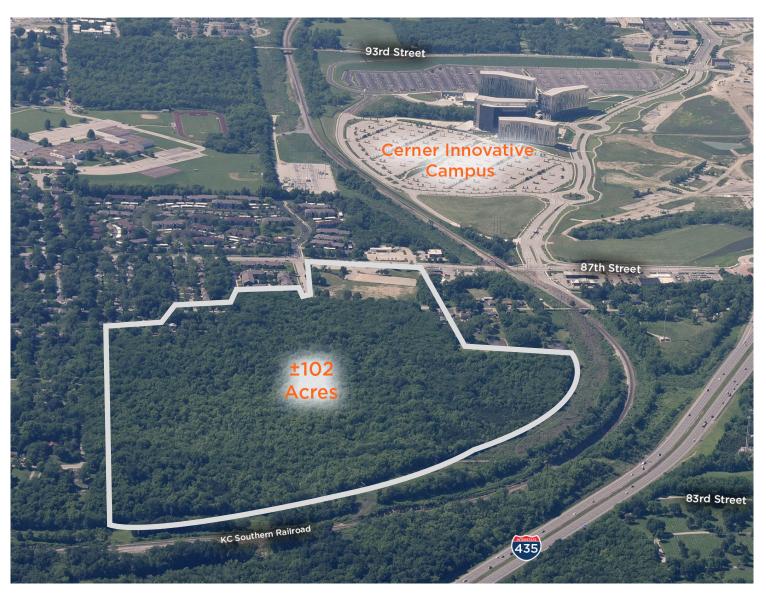

e
- Ideal site for an institutional campus

Whitney Kerr, Sr., SIOR, CCIM, CRE Senior Director +1 816 412 0264 whitney.kerrsr@cushwake.com



4600 Madison Avenue, Suite 800 Kansas City, MO 64112 Main +1 816 221 2200 Fax +1 816 842 2798 cushmanwakefield.com

Cushman & Wakefield Copyright 2020. No warranty or representation, express or implied, is made to the accuracy or completeness of the information contained herein, and same is submitted subject to errors, omissions, change of price, rental or other conditions, withdrawal without notice, and to any special listing conditions imposed by the property owner(s). As applicable, we make no representation as to the condition of the property (or properties) in question.



## **NWC 87th Street and Newton Avenue** Kansas City, MO

### **Photo**



LOOKING SOUTHWEST

### LAND FOR SALE

# **NWC 87th Street and Newton Avenue** Kansas City, MO

### **Bird's Eye View**