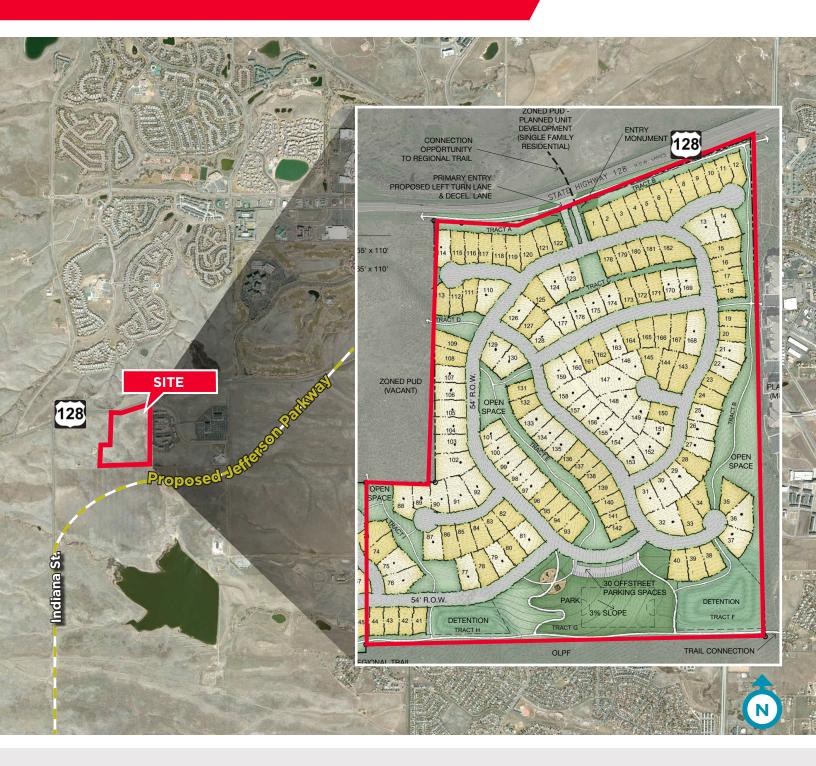

### 51-Acre Mixed Use Development Opportunity Sale Price: \$6,500,000

Cushman & Wakefield is pleased to announce a 51-acre site with incredible views and easy access available for sale in Broomfield. The property is located just south and west of the US 36 technology corridor on Highway 128 and is 10 minutes from Boulder, 20 minutes from Denver and 20 minutes from DIA via Northwest Parkway. Broomfield is home to top technology companies attracting savvy professionals and residents with easy access to all of the metro area services and transportation resources. Bordered by open space (in part) on 3 sides, the site is proximate to housing, employment and a wide range of retail and entertainment amenities. Currently designated as Employment on Broomfield's Comprehensive Plan, the site has potential for a change in use to allow for residential with appropriate approvals from the City. This is truly a unique development opportunity. *Please see reverse for aerial and residential concept plan.* 