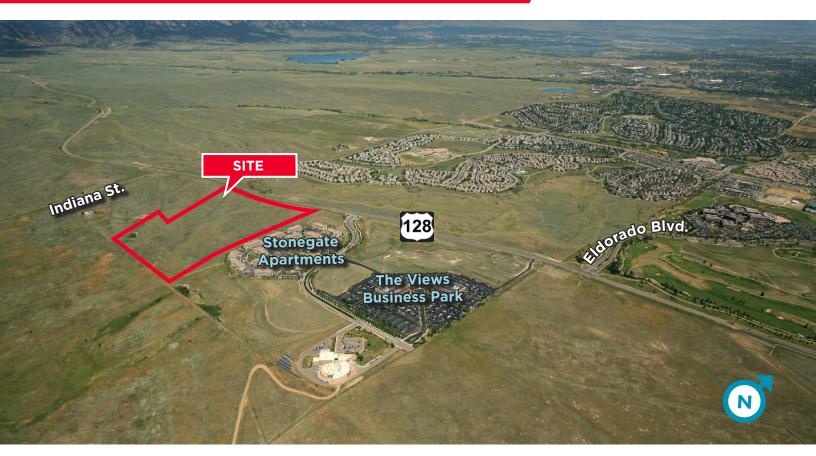

### 51-Acre Mixed Use Development Opportunity Sale Price: \$6,500,000

Cushman & Wakefield is pleased to announce a 51-acre site with incredible views and easy access available for sale in Broomfield. The property is located just south and west of the US 36 technology corridor on Highway 128 and is 10 minutes from Boulder, 20 minutes from Denver and 20 minutes from DIA via Northwest Parkway. Broomfield is home to top technology companies attracting savvy professionals and residents with easy access to all of the metro area services and transportation resources. Bordered by open space (in part) on 3 sides, the site is proximate to housing, employment and a wide range of retail and entertainment amenities. Currently designated as Employment on Broomfield's Comprehensive Plan, the site has potential for a change in use to allow for residential with appropriate approvals from the City. This is truly a unique development opportunity. *Please see reverse for aerial and residential concept plan.* 