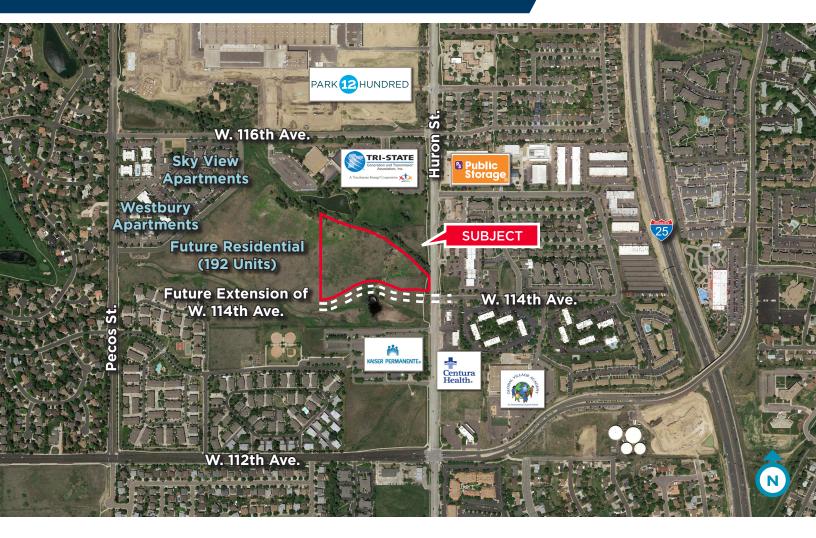

## SWC of W. 116th Ave. & Huron St.

Westminster, Colorado 80234

#### **Property Highlights**

- One of the last remaining large development sites in a rapidgrowth submarket
- Significant investment in developing of surrounding projects, including Park 12 Hundred, Simon Development \$136M outlet mall, TopGolf, St. Anthony's Hospital, Westminster Mall redevelopment, Cabela's anchored mixed-use development
- Amenity-rich submarket with excellent demographics and high barriers to entry. Great visibility
- Less than half a mile from 3rd largest RTD Park-and-Ride in the state (1,540 parking spaces)
- · Central location between Denver and Boulder
- · Ideal positioning along the I-25 corridor
- Flexible ownership-willingness to sell the full site or subdivide