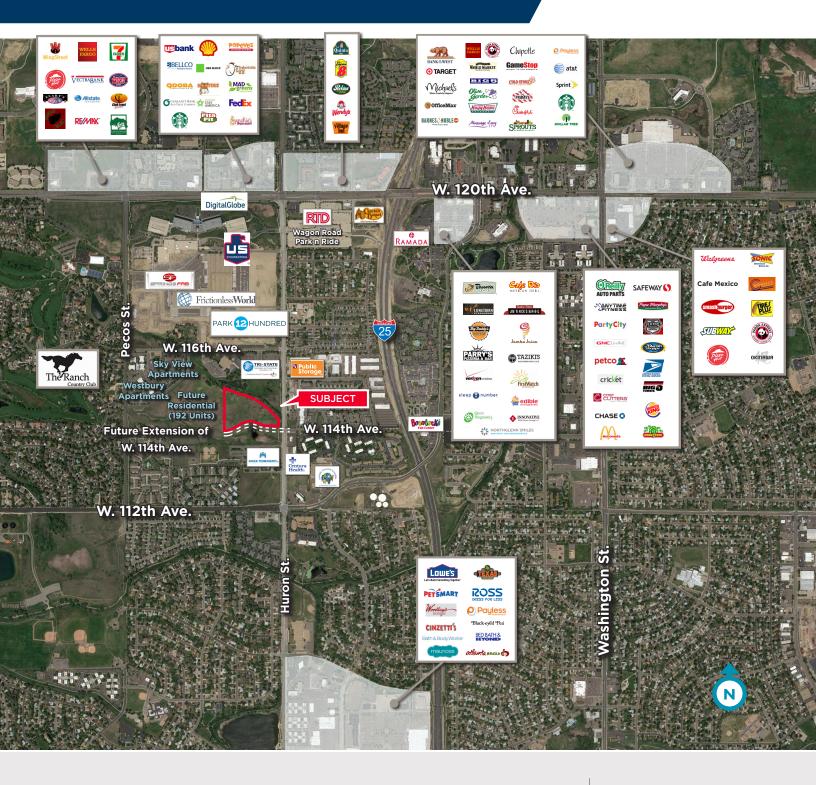

#### **Property Highlights**

- One of the last remaining large development sites in a rapidgrowth submarket
- Significant investment in developing of surrounding projects, including Park 12 Hundred, Simon Development \$136M outlet mall, TopGolf, St. Anthony's Hospital, Westminster Mall redevelopment, Cabela's anchored mixed-use development
- Amenity-rich submarket with excellent demographics and high barriers to entry. Great visibility
- Less than half a mile from 3rd largest RTD Park-and-Ride in the state (1,540 parking spaces)
- · Central location between Denver and Boulder
- · Ideal positioning along the I-25 corridor
- Flexible ownership-willingness to sell the full site or subdivide