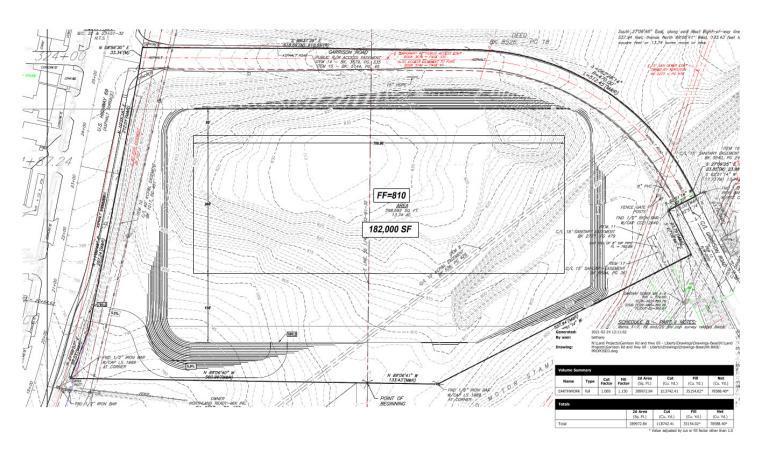

## **PROPERTY HIGHLIGHTS**

- Class A Industrial Site for Sale or BTS
- 12.75 Acre Site Conceptual 170,700 SF Industrial Building Attached
- Asking Price: \$5.00 PSF
- Visibility from MO-69 Highway and Great Access to I-35 - Adjacent to Liberty Logistics Park
- Speed to Market Entitled Site
- 90% 10-Year Tax Abatement Fixed Pilot
- Sales Tax Exemption Approved
- Delivered Rough Grade and Level Site



#### **ALEC R. BLACKWELL, SIOR**

Director +1 816 412 0242 alec.blackwell@cushwake.com



# **SEC MO-69 HWY & GARRISON RD**

Liberty, Missouri

**12.75 ACRES** 

**FOR SALE OR BTS** 

### **CONCEPTUAL PLAN**



#### **ALEC R. BLACKWELL, SIOR**

Director +1 816 412 0242 alec.blackwell@cushwake.com



cushmanwakefield.com

# **SEC MO-69 HWY & GARRISON RD**

Liberty, Missouri

**12.75 ACRES** 

FOR SALE OR BTS

### **LOCATION AERIAL**



#### **ALEC R. BLACKWELL, SIOR**

Director +1 816 412 0242 alec.blackwell@cushwake.com