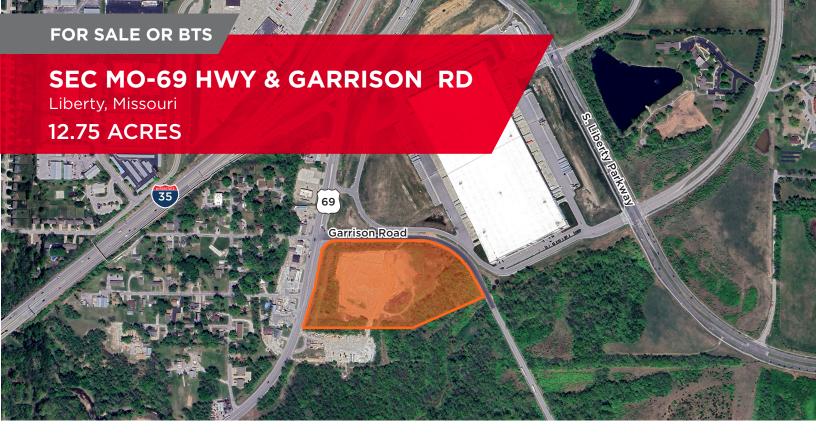

## **PROPERTY HIGHLIGHTS**

- Class A Industrial Site for Sale or BTS
- 12.75 Acre Site Conceptual 170,700 SF Industrial Building Attached
- Asking Price: \$5.00 PSF
- Visibility from MO-69 Highway and Great Access to I-35 - Adjacent to Liberty Logistics Park
- Speed to Market Entitled Site
- 90% 10-Year Tax Abatement Fixed Pilot
- Sales Tax Exemption Approved
- Delivered Rough Grade and Level Site

# **SEC MO-69 HWY & GARRISON RD**

Liberty, Missouri

**12.75 ACRES** 

**FOR SALE OR BTS** 