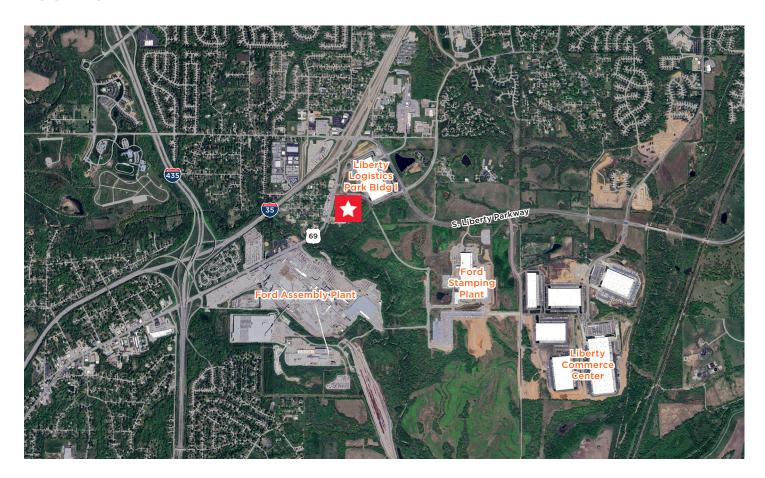

# **SEC MO-69 HWY & GARRISON RD**

Liberty, Missouri

**12.75 ACRES** 

FOR SALE OR BTS

### **LOCATION AERIAL**