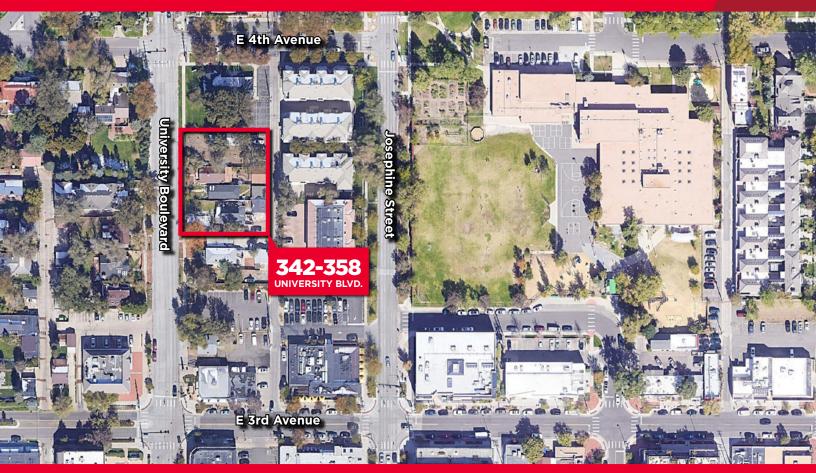

## 18,740 SF | Multi-Family Townhome Development Sale Price: \$6,090,500 (\$325/SF)

One of the very few larger development sites left in Cherry Creek North. This property offers the creative developer the opportunity to develop an outstanding, first class residential project. There also may be opportunities to assemble additional ground (maybe for the last full half-block in CCN) and/or explore potential rezoning of the property to higher density. The property borders the historic Denver Country Club area, is one-half block away from the James N. Manley Park and is on a major entry-way to the exclusive Cherry Creek North shopping and office district. This is one of the last few chances for a creative, iconic architectural project. Enjoy walk to work (for maybe a seniors project), numerous restaurants, the Denver Country Club, etc. Zoning allows for multi-family townhome development currently in the very strong residential for-sale market of Cherry Creek North. *Please contact Trevor Brown for more infor-*

#### **Property Features**

**Site Size** 18,740 SF

mation at +1 303 312 4208 or trevor.brown@cushwake.com

(150' on University: N/S, 125' E/W)

**Zoning** G-RH-3

**Price** \$6,090,500 (\$325/SF)