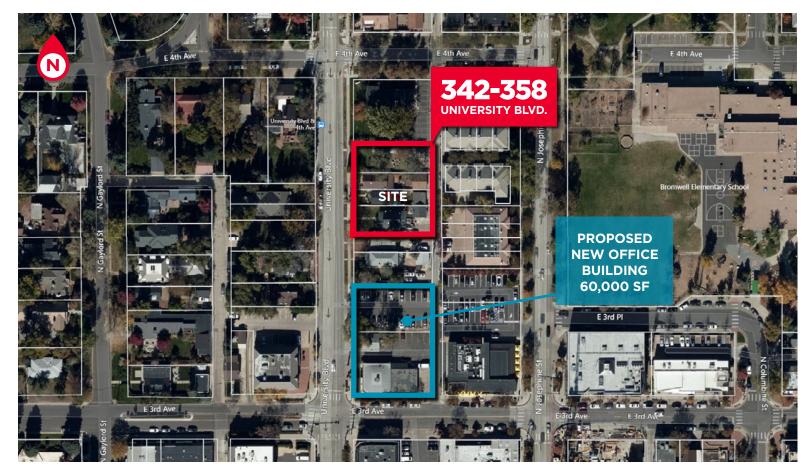

## 18,740 SF | Multi-Family Townhome Development Sale Price: \$6,090,500 (\$325/SF)

One of the very few larger development sites left in Cherry Creek North. This property offers the creative developer the opportunity to develop an outstanding, first class residential project. There also may be opportunities to assemble additional ground (maybe for the last full half-block in CCN) and/or explore potential rezoning of the property to higher density. The property borders the historic Denver Country Club area, is one-half block away from the James N. Manley Park and is on a major entry-way to the exclusive Cherry Creek North shopping and office district. This is one of the last few chances for a creative, iconic architectural project. Enjoy walk to work (for maybe a seniors project), numerous restaurants, the Denver Country Club, etc. Zoning allows for multi-family townhome development currently in the very strong residential for-sale market of Cherry Creek North. *Please contact Trevor Brown for more infor-*

#### **Property Features**

**Site Size** 18,740 SF

mation at +1 303 312 4208 or trevor.brown@cushwake.com

(150' on University: N/S, 125' E/W)

**Zoning** G-RH-3

**Price** \$6,090,500 (\$325/SF)