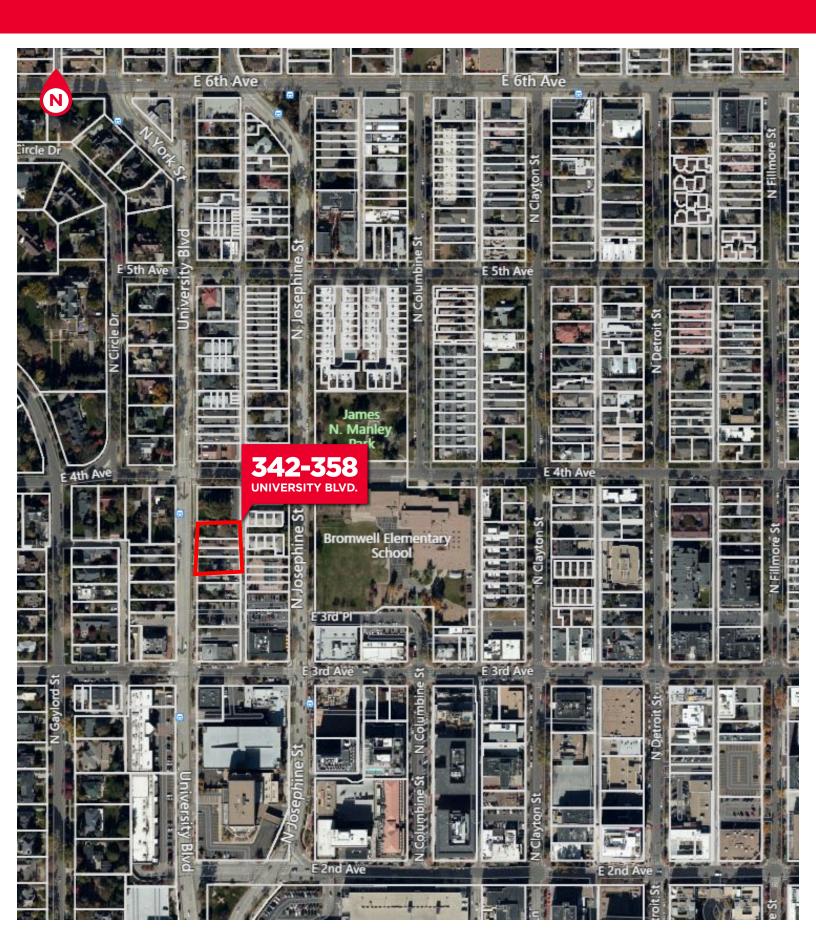

## 18,740 SF | Multi-Family Townhome Development Sale Price: \$6,090,500 (\$325/SF)

One of the very few larger development sites left in Cherry Creek North. This property offers the creative developer the opportunity to develop an outstanding, first class residential project. There also may be opportunities to assemble additional ground (maybe for the last full half-block in CCN) and/or explore potential rezoning of the property to higher density. The property borders the historic Denver Country Club area, is one-half block away from the James N. Manley Park and is on a major entry-way to the exclusive Cherry Creek North shopping and office district. This is one of the last few chances for a creative, iconic architectural project. Enjoy walk to work (for maybe a seniors project), numerous restaurants, the Denver Country Club, etc. Zoning allows for multi-family townhome development currently in the very strong residential for-sale market of Cherry Creek North. *Please contact Trevor Brown for more infor-*

#### **Property Features**

**Site Size** 18,740 SF

mation at +1 303 312 4208 or trevor.brown@cushwake.com

(150' on University: N/S, 125' E/W)

**Zoning** G-RH-3

**Price** \$6,090,500 (\$325/SF)