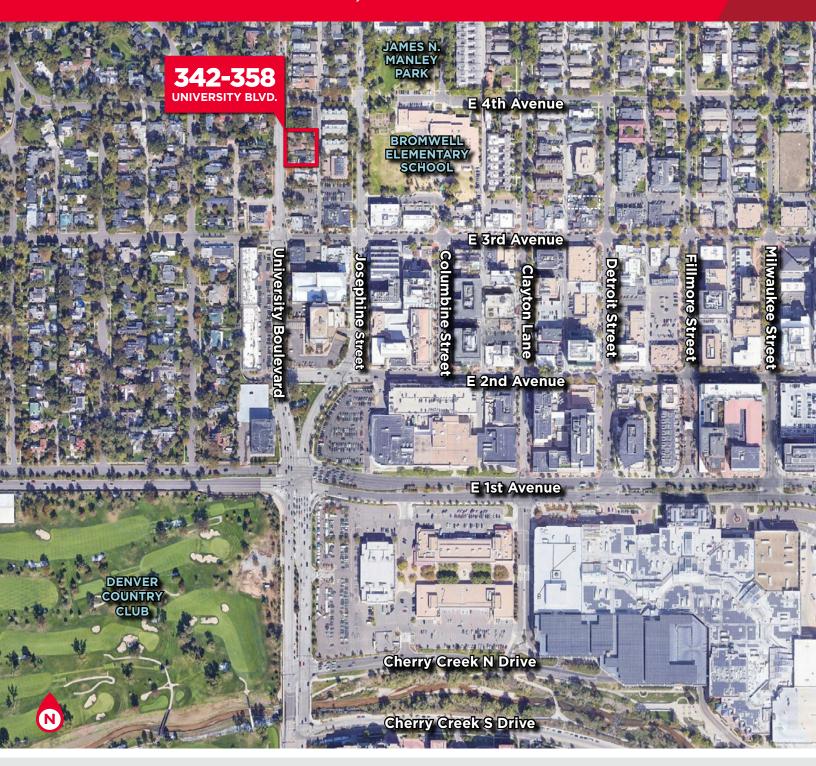

## 18,740 SF | Multi-Family Townhome Development Sale Price: \$6,090,500 (\$325/SF)

One of the very few larger development sites left in Cherry Creek North. This property offers the creative developer the opportunity to develop an outstanding, first class residential project. There also may be opportunities to assemble additional ground (maybe for the last full half-block in CCN) and/or explore potential rezoning of the property to higher density. The property borders the historic Denver Country Club area, is one-half block away from the James N. Manley Park and is on a major entry-way to the exclusive Cherry Creek North shopping and office district. This is one of the last few chances for a creative, iconic architectural project. Enjoy walk to work (for maybe a seniors project), numerous restaurants, the Denver Country Club, etc. Zoning allows for multi-family townhome development currently in the very strong residential for-sale market of Cherry Creek North. *Please contact Trevor Brown for more infor-*

#### **Property Features**

**Site Size** 18,740 SF

mation at +1 303 312 4208 or trevor.brown@cushwake.com

(150' on University: N/S, 125' E/W)

**Zoning** G-RH-3

**Price** \$6,090,500 (\$325/SF)