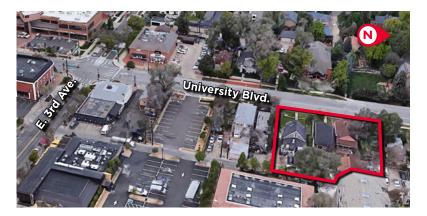

## 18,740 SF | Multi-Family Townhome Development Sale Price: \$6,090,500 (\$325/SF)

One of the very few larger development sites left in Cherry Creek North. This property offers the creative developer the opportunity to develop an outstanding, first class residential project. There also may be opportunities to assemble additional ground (maybe for the last full half-block in CCN) and/or explore potential rezoning of the property to higher density. The property borders the historic Denver Country Club area, is one-half block away from the James N. Manley Park and is on a major entry-way to the exclusive Cherry Creek North shopping and office district. This is one of the last few chances for a creative, iconic architectural project. Enjoy walk to work (for maybe a seniors project), numerous restaurants, the Denver Country Club, etc. Zoning allows for multi-family townhome development currently in the very strong residential for-sale market of Cherry Creek North. *Please contact Trevor Brown for more infor-*

#### **Property Features**

**Site Size** 18,740 SF

mation at +1 303 312 4208 or trevor.brown@cushwake.com

(150' on University: N/S, 125' E/W)

**Zoning** G-RH-3

**Price** \$6,090,500 (\$325/SF)