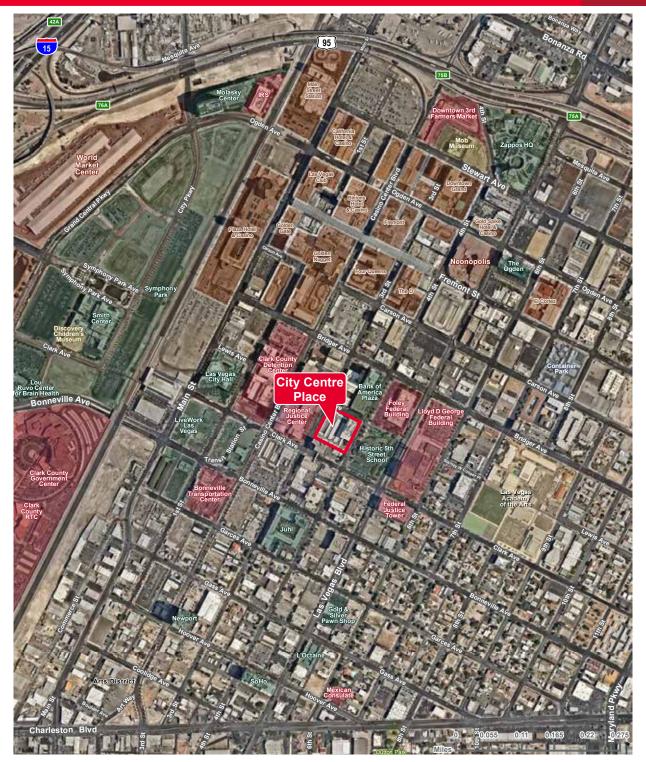

City Centre Place is a Class A office building consisting of 104,253 SF, 6 story steel and glass and is located in the center of Downtown Las Vegas. Situated directly across the street from the Clark County Regional Justice Center and walking distance to all the federal and state courts. Amenities include: two restaurant options on the ground floor, onsite security and building engineer. Near Container Park and the Downtown Arts District. Zappos HQ and World Market Center are also nearby.