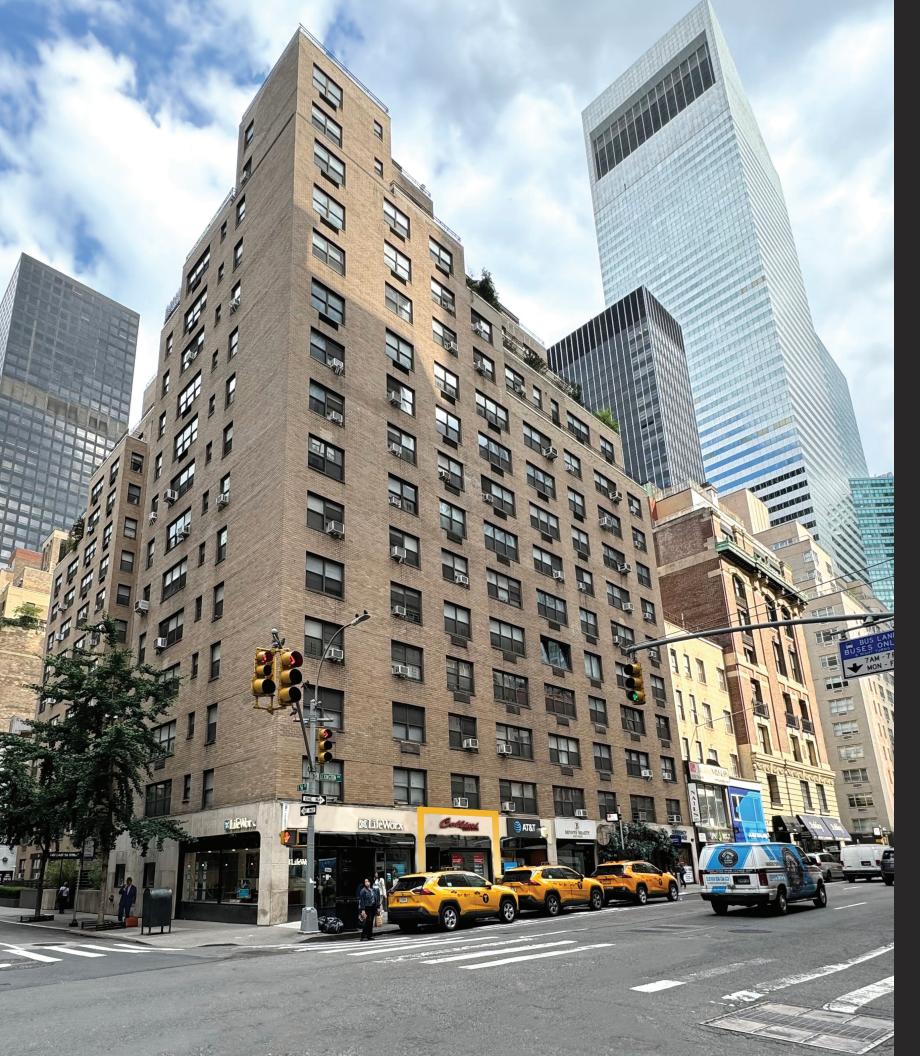

LEXINGTON AVE

Prime Midtown East Inline Retail Opportunity

DIRECT

POSSESSION IMMEDIATE

## HIGHLIGHTS

- ALL NON-VENTED FOOD USE CONSIDERED
- HIGH TRAFFIC CORNER EXPOSURE NEAR THE  $59^{\text{TH}}$  & LEXINGTON TRANSPORTATION HUB
- CLOSE PROXIMITY TO THE HUGH FOOD HALL, BLOOMINGDALE'S, AND BOSTON PROPERTIES MIDTOWN CAMPUS

GROUND FLOOR 744 SF

**BASEMENT** 740 SF

TOTAL AREA 1,494 SF

FRONTAGE 14 FT