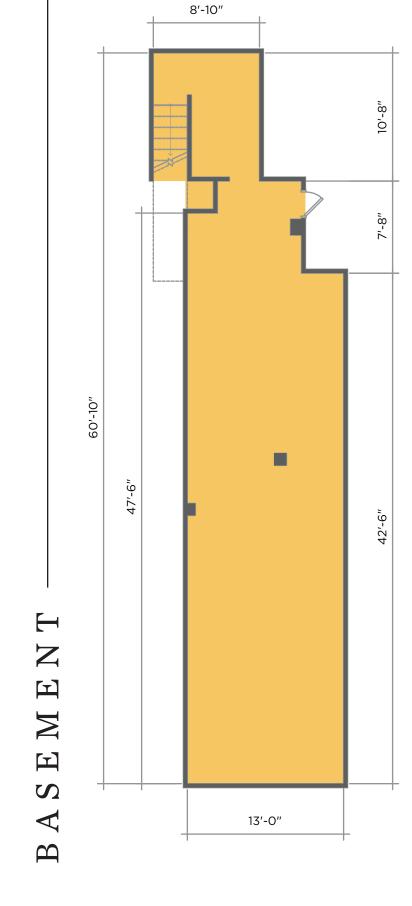

LEXINGTON AVE

Prime Midtown East Inline Retail Opportunity



DIRECT

POSSESSION IMMEDIATE

## HIGHLIGHTS

- ALL NON-VENTED FOOD USE CONSIDERED
- HIGH TRAFFIC CORNER EXPOSURE NEAR THE  $59^{\text{TH}}$  & LEXINGTON TRANSPORTATION HUB
- CLOSE PROXIMITY TO THE HUGH FOOD HALL, BLOOMINGDALE'S, AND BOSTON PROPERTIES MIDTOWN CAMPUS

GROUND FLOOR 744 SF

**BASEMENT** 740 SF

TOTAL AREA 1,494 SF

FRONTAGE 14 FT







## NEIGHBORING RETAILERS

JUST SALAD

**BUMBLE & BUMBLE** 

**DUNKIN' DONUTS** 

**STARBUCKS** 

T-MOBILE

CHICK-FIL-A

CVS

DOS TOROS

**AMAZON GO** 



## LEXINGTON AVE & 59TH ST

9<sup>TH</sup> BUSIEST SUBWAY STATION

67,684
WEEKDAY RIDERS

21,000,635 ANNUAL RIDERS







EAST 60<sup>TH</sup> STREET

MARK GARRISON SKIN SPA SEPHORA

**PANDÖRA** 

EAST 59<sup>TH</sup> STREET

EAST 58TH STREET

AMERICAN EAGLE
OUTFITTERS



HSBC (X)

EAST 57<sup>TH</sup> STREET

GNC

MATTO ESPRESSO

**SUBWAY** 

MY PIE PIZZERIA NEW DEVELOPMENT

EAST 56<sup>TH</sup> STREET

FRIDGES MARKET
JUICY CUBE
BJ NEWS
MARC JACOB JEWELERS
REFLECTION
DANTE'S CELLAR
DE JANEIRO
CAFE OLYMPIA
NEW DEVELOPMENT

EAST 55<sup>TH</sup> STREET

DUNKIN' DONUTS

**CENTRAL SYNAGOGUE** 

DOS IOROS

EAST 54<sup>TH</sup> STREET