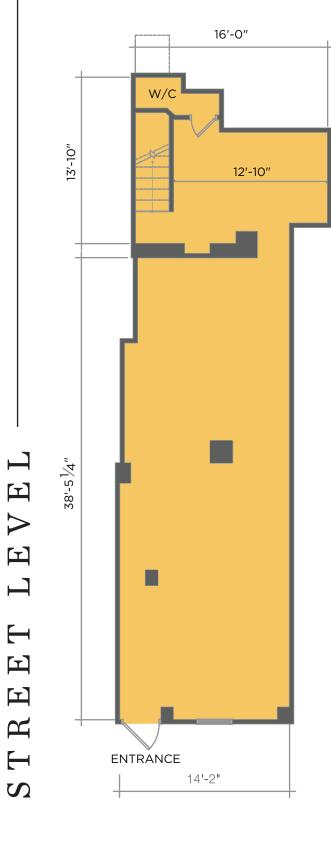

LEXINGTON AVE

Prime Midtown East Inline Retail Opportunity



DIRECT

POSSESSION IMMEDIATE

## HIGHLIGHTS

- ALL NON-VENTED FOOD USE CONSIDERED
- HIGH TRAFFIC CORNER EXPOSURE NEAR THE  $59^{\text{TH}}$  & LEXINGTON TRANSPORTATION HUB
- CLOSE PROXIMITY TO THE HUGH FOOD HALL, BLOOMINGDALE'S, AND BOSTON PROPERTIES MIDTOWN CAMPUS

GROUND FLOOR 744 SF

**BASEMENT** 740 SF

TOTAL AREA 1,494 SF

FRONTAGE 14 FT







## NEIGHBORING RETAILERS

JUST SALAD

**BUMBLE & BUMBLE** 

**DUNKIN' DONUTS** 

**STARBUCKS** 

T-MOBILE

CHICK-FIL-A

CVS

DOS TOROS

**AMAZON GO** 



## LEXINGTON AVE & 59TH ST

9<sup>TH</sup> BUSIEST SUBWAY STATION

67,684
WEEKDAY RIDERS

21,000,635 ANNUAL RIDERS







EAST 60<sup>TH</sup> STREET

MARK GARRISON SKIN SPA SEPHORA

**PANDÖRA** 

EAST 59<sup>TH</sup> STREET

EAST 58TH STREET

AMERICAN EAGLE
OUTFITTERS



HSBC (X)

EAST 57<sup>TH</sup> STREET

GNC

MATTO ESPRESSO

**SUBWAY** 

MY PIE PIZZERIA NEW DEVELOPMENT

EAST 56<sup>TH</sup> STREET

FRIDGES MARKET
JUICY CUBE
BJ NEWS
MARC JACOB JEWELERS
REFLECTION
DANTE'S CELLAR
DE JANEIRO
CAFE OLYMPIA
NEW DEVELOPMENT

EAST 55<sup>TH</sup> STREET

DUNKIN' DONUTS

**CENTRAL SYNAGOGUE** 

DOS IOROS

EAST 54<sup>TH</sup> STREET



##