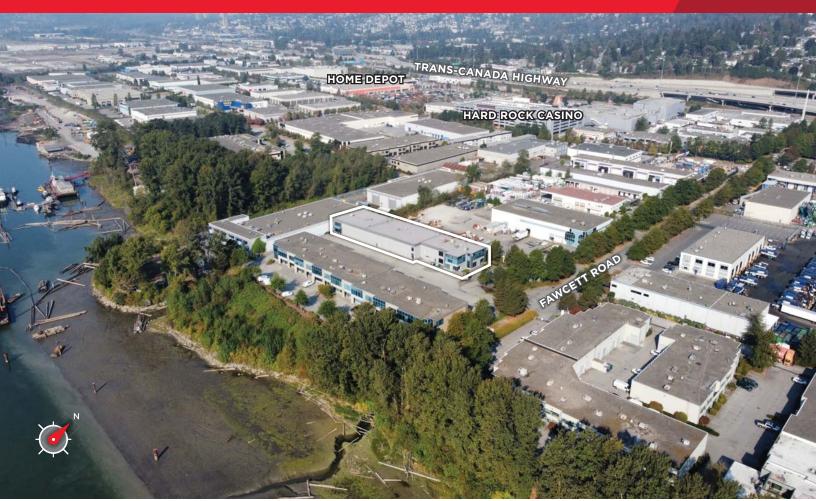

# **LOCATION**

The subject property is located at the south end of Fawcett Road close to the Fraser River. There is excellent access to the TransCanada Highway and the Lougheed Highway.

#### **LEGAL ADDRESS**

Lot 1 District Lot 20 Group 1 New Westminster District Plan LMP23885 (PID: 023-104-708)