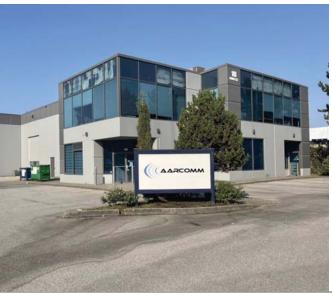

#### **COMMENTS**

Opportunity exists for owner/occupier of 8,363 sf or larger. Flexible leaseback terms with vendor or vacant possession of Unit 200 upon written notice. Aarcomm Systems Inc. holds a lease that expires January 31, 2025 and has an one option to renew for an additional five years.

#### **BUILDING SIZE**

Unit 100 - Aarcomm Systems Inc.

| Office - Main      | 2,015.5 sf |
|--------------------|------------|
| Office - Mezzanine | 2,087.5 sf |
| Mezzanine - Office | 1,980 sf   |
| Warehouse          | 12,050 sf  |
| Subtotal           | 18,133 sf  |