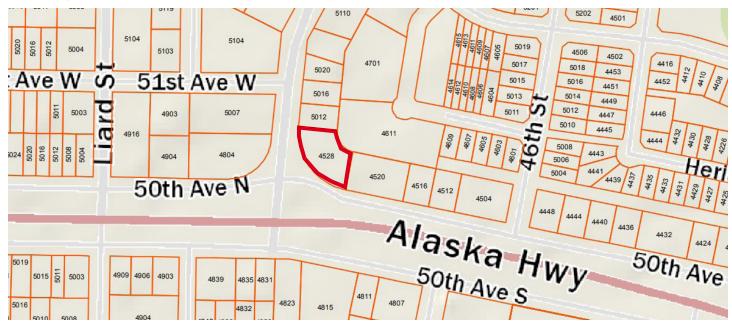

### **Property Facts**

**Location** Fort Nelson Townsite

**Legal Description** Lots 39 & 40 District Lot 1535

Peace River District Plan 7421

PIDs 013-469-029 & 013-469-037

**Zoning** C-1 COMMERCIAL CORE

**Site Size** 0.74 Acres (32,234 SF)

**Site Dimensions** Offering a frontage of ± 222 ft

Taxes \$3,974 (2020)

Access Proposed 50<sup>th</sup> Avenue N and

Airport Drive access

**Price** \$194,000

### Site Map