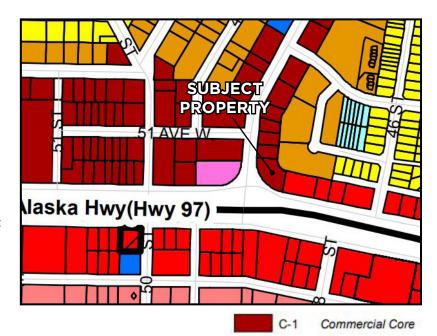

## PROPERTY HIGHLIGHTS

- 0.74 Acres of vacant land in the heart of Fort Nelson
- Excellent exposure to high traffic volumes on 50th Avenue N and Alaska Highway
- Prime, central location
- Zoned C-1 Commercial Core

### **Property Facts**

**Location** Fort Nelson Townsite

**Legal Description** Lots 39 & 40 District Lot 1535

Peace River District Plan 7421

PIDs 013-469-029 & 013-469-037

**Zoning** C-1 COMMERCIAL CORE

**Site Size** 0.74 Acres (32,234 SF)