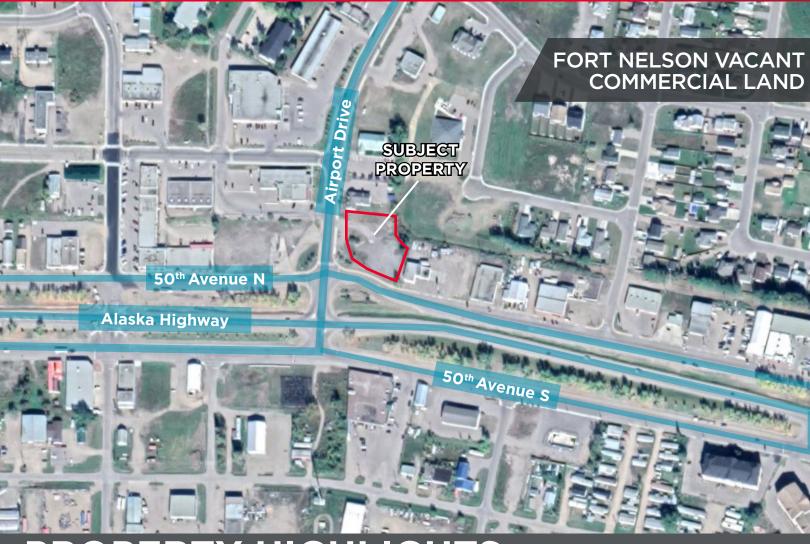

## PROPERTY HIGHLIGHTS

- 0.74 Acres of vacant land in the heart of Fort Nelson
- Excellent exposure to high traffic volumes on 50th Avenue N and Alaska Highway
- Prime, central location
- Zoned C-1 Commercial Core

### **Property Facts**

**Location** Fort Nelson Townsite

**Legal Description** Lots 39 & 40 District Lot 1535

Peace River District Plan 7421

PIDs 013-469-029 & 013-469-037

**Zoning** C-1 COMMERCIAL CORE

**Site Size** 0.74 Acres (32,234 SF)

**Site Dimensions** Offering a frontage of ± 222 ft

Taxes \$3,974 (2020)

Access Proposed 50<sup>th</sup> Avenue N and

Airport Drive access

**Price** \$194,000