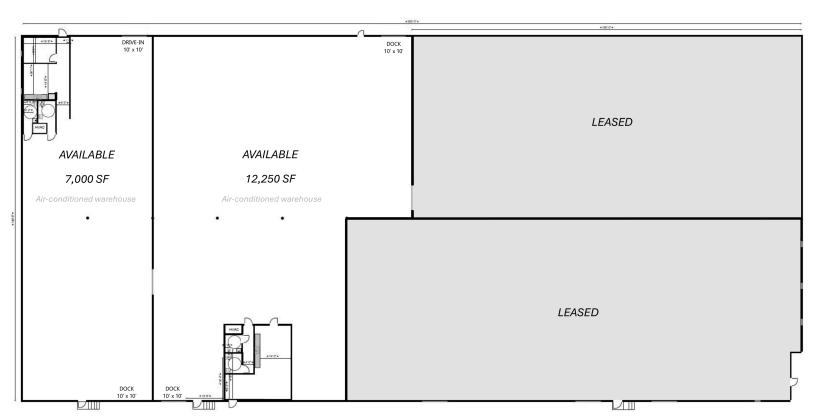

e information contained in this communication is strictly confidential. This information has been obtained from sources believed to be reliable but has not been verified. No warranty or representation, express or implied, is made as to the condition of the property (or properties) referenced herein or as to the accuracy or completeness of the information contained herein, and same is submitted subject to errors, omissions, change of price, rental or other conditions, withdraw- al without notice, and to any special listing conditions imposed by the property owner(s). Any projections, opinions or estimates are subject to uncertainty and do not signify current or future property performance.



**4608 SHEPHERDSVILLE RD** 

Louisville, KY 40218

**12,250 SF FOR LEASE** 



### **FLOOR PLAN**



4602 Shepherdsville Road.

4608 Shepherdsville Road

### **GREG CHARMOLI**

Senior Director +1 502 589 5150 ext. 238 gcharmoli@commercialkentucky.com 333 E. Main Street, Suite 510 Louisville, KY 40202 phone: +1 502 589 5150 www.CommercialKentucky.com



**4608 SHEPHERDSVILLE RD** 

Louisville, KY 40218

**12,250 SF FOR LEASE** 

# TIE St Matthews S

### **MAP**



### **GREG CHARMOLI**

Senior Director +1 502 589 5150 ext. 238 gcharmoli@commercialkentucky.com 333 E. Main Street, Suite 510 Louisville, KY 40202 phone: +1 502 589 5150 www.CommercialKentucky.com