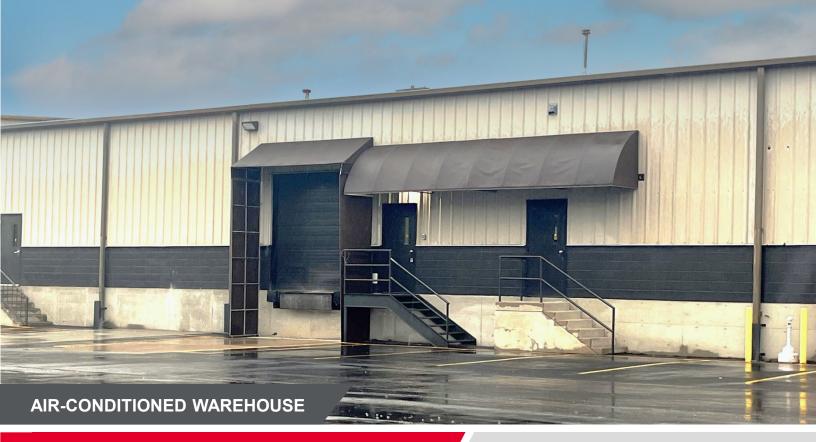

# 4608 SHEPHERDSVILLE RD

Louisville, KY 40218

12,250 SF AVAILABLE FOR LEASE

## **PROPERTY HIGHLIGHTS**

- 12,250 SF air-conditioned warehouse space
- 1,000 SF of newly constructed office space
- New LED lighting
- Two (2) dock-high loading doors
- Five (5) miles to I-264 and I-65