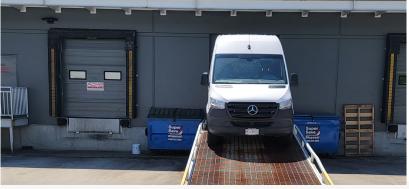

#### **PROPERTY FEATURES**

- 1 dock level door
- 1 dock/ramped grade loading
- 26' clear ceilings
- LED Lighting
- 10 parking stalls
- Two (2) washrooms on each level
- · Warehouse racking available for subtenant's use
- Superb quality a/c office areas