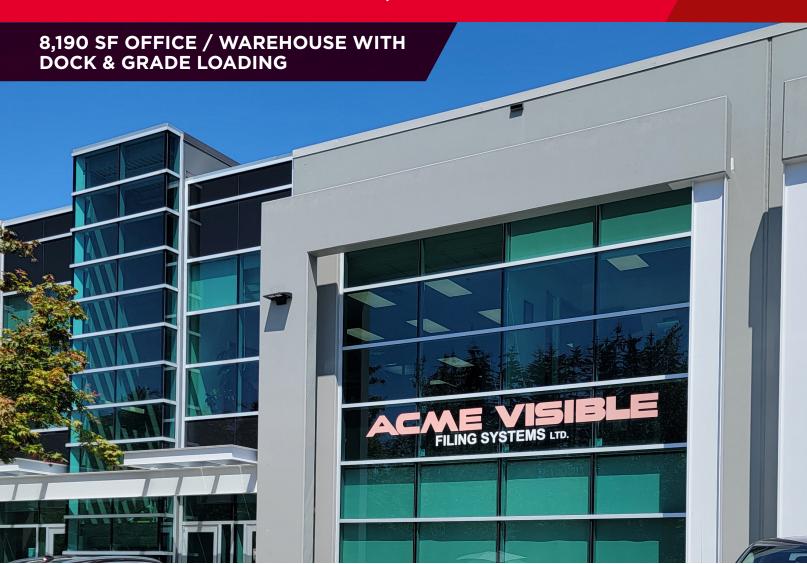

# UNIT 140 8061 LOUGHEED HIGHWAY BURNABY, BC

#### **AVAILABLE AREA**

| Main floor office/warehouse | 6,419 SF |
|-----------------------------|----------|
| Mezzanine office            | 1,771 SF |
| Total                       | 8,190 SF |

Option to lease main floor office and warehouse only

### **LOCATION**

Excellent flex office/warehouse unit with good exposure to Lougheed Highway and easy access to the Trans-Canada Highway. Conveniently located just a short walk from the Lake City Way Skytrain Station.