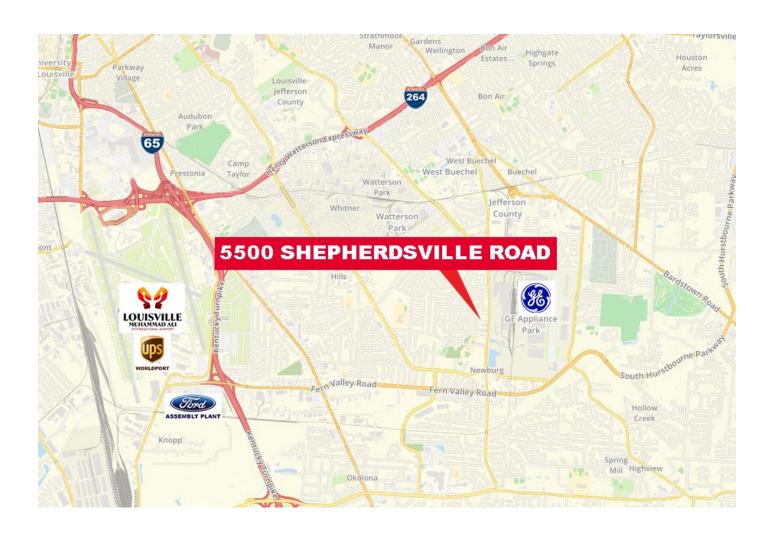

ted precast                                   |
| M-2                                                 |
| Two (2) Suspended<br>Modine 400,000 BTU Gas Heaters |
|                                                     |

64



#### **GREG CHARMOLI**

Senior Director +1 502 589 5150 ext. 238 gcharmoli@commercialkentucky.com 333 E. Main Street, Suite 510 Louisville, KY 40202 phone: +1 502 589 5150 www.CommercialKentucky.com



5500 SHEPHERDSVILLE RD

Louisville, KY 40228

61,777 SF FOR LEASE

**FLOOR PLAN** 





#### **GREG CHARMOLI**

Senior Director +1 502 589 5150 ext. 238 gcharmoli@commercialkentucky.com 333 E. Main Street, Suite 510 Louisville, KY 40202 phone: +1 502 589 5150 www.CommercialKentucky.com



5500 SHEPHERDSVILLE RD

Louisville, KY 40228

61,777 SF FOR LEASE

# 

#### **MAP**



#### **GREG CHARMOLI**

Senior Director +1 502 589 5150 ext. 238 gcharmoli@commercialkentucky.com 333 E. Main Street, Suite 510 Louisville, KY 40202 phone: +1 502 589 5150 www.CommercialKentucky.com