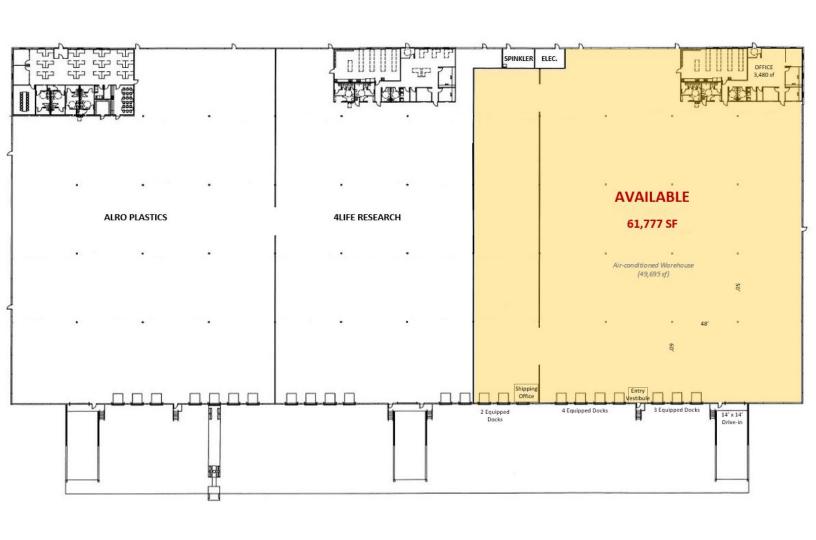

Louisville, KY 40228

61,777 SF FOR LEASE

**FLOOR PLAN** 

### PROPERTY HIGHLIGHTS

- Class A warehouse / distribution facility
- 49,695 SF air-conditioned warehouse
- Nicely appointed office finishes
- Fully equipped loading facilities
- Six (6) miles to UPS Worldport
- Space Available 9/1/2024

**5500 SHEPHERDSVILLE RD** 

Louisville, KY 40228

61,777 SF FOR LEASE

| Available SF      | 61,777                                                     |
|-------------------|------------------------------------------------------------|
| Office            | 3,480                                                      |
| Clear Height      | 30' – 35'                                                  |
| Lighting          | LED                                                        |
| Column<br>Spacing | 48' x 50' (60' Speed bay)                                  |
| Truck Court       | 145'                                                       |
| Loading<br>Docks  | Nine (9)                                                   |
| Dock<br>Equipment | 35,000 lb. mechanical pit levelers, seals, bumpers, lights |