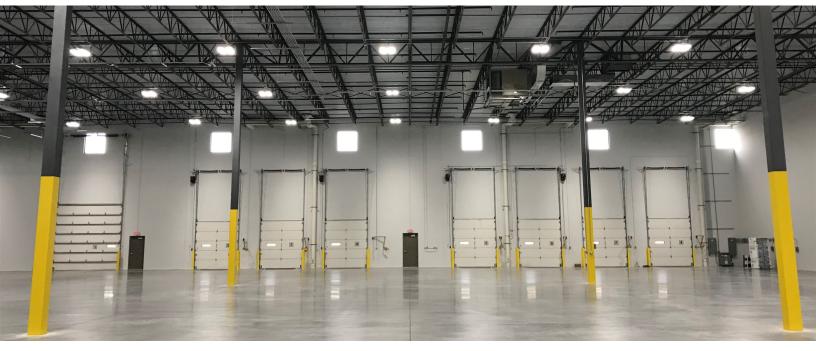

**5500 SHEPHERDSVILLE RD** 

Louisville, KY 40228

61,777 SF FOR LEASE

| Available SF      | 61,777                                                     |
|-------------------|------------------------------------------------------------|
| Office            | 3,480                                                      |
| Clear Height      | 30' – 35'                                                  |
| Lighting          | LED                                                        |
| Column<br>Spacing | 48' x 50' (60' Speed bay)                                  |
| Truck Court       | 145'                                                       |
| Loading<br>Docks  | Nine (9)                                                   |
| Dock<br>Equipment | 35,000 lb. mechanical pit levelers, seals, bumpers, lights |

| One (1) – 14' x 14'                                 |
|-----------------------------------------------------|
| 480/277 volt<br>800 amps<br>3-phase                 |
| ESFR                                                |
| 30+/-                                               |
| 6" reinforced                                       |
| TPO – (60mil)                                       |
| Insulated precast                                   |
| M-2                                                 |
| Two (2) Suspended<br>Modine 400,000 BTU Gas Heaters |
|                                                     |