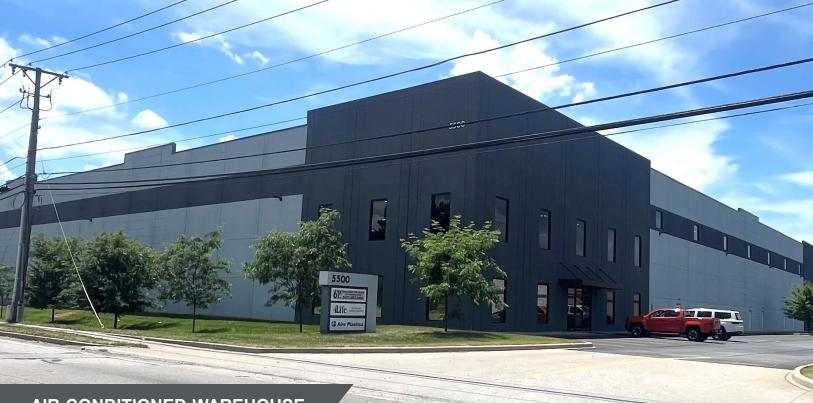

#### **AIR-CONDITIONED WAREHOUSE**

## 5500 SHEPHERDSVILLE RD

Louisville, KY 40228

61,777 SF AVAILABLE FOR LEASE

### PROPERTY HIGHLIGHTS

- Class A warehouse / distribution facility
- 49,695 SF air-conditioned warehouse
- Nicely appointed office finishes
- Fully equipped loading facilities
- Six (6) miles to UPS Worldport
- Space Available 9/1/2024