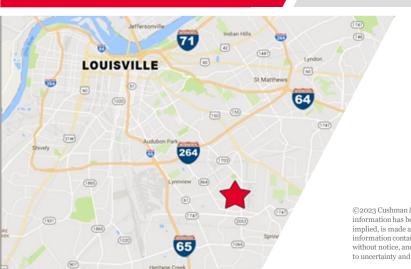

#### **AIR-CONDITIONED WAREHOUSE**



## 5500 SHEPHERDSVILLE RD

Louisville, KY 40228

61,777 SF AVAILABLE FOR LEASE

### PROPERTY HIGHLIGHTS

- Class A warehouse / distribution facility
- 49,695 SF air-conditioned warehouse
- Nicely appointed office finishes
- Fully equipped loading facilities
- Six (6) miles to UPS Worldport
- Space Available 9/1/2024



#### **GREG CHARMOLI**

Senior Director +1 502 589 5150 ext. 238 gcharmoli@commercialkentucky.com

333 E. Main Street, Suite 510 | Louisville, KY 40202 +1 502 589 5150 www.CommercialKentucky.com

©2023 Cushman & Wakefield. All rights reserved. The information contained in this communication is strictly confidential. This information has been obtained from sources believed to be reliable but has not been verified. No warranty or representation, express or implied, is made as to the condition of the property (or properties) referenced herein or as to the accuracy or completeness of the information contained herein, and same is submitted subject to errors, omissions, change of price, rental or other conditions, withdraw- al without notice, and to any special listing conditions imposed by th