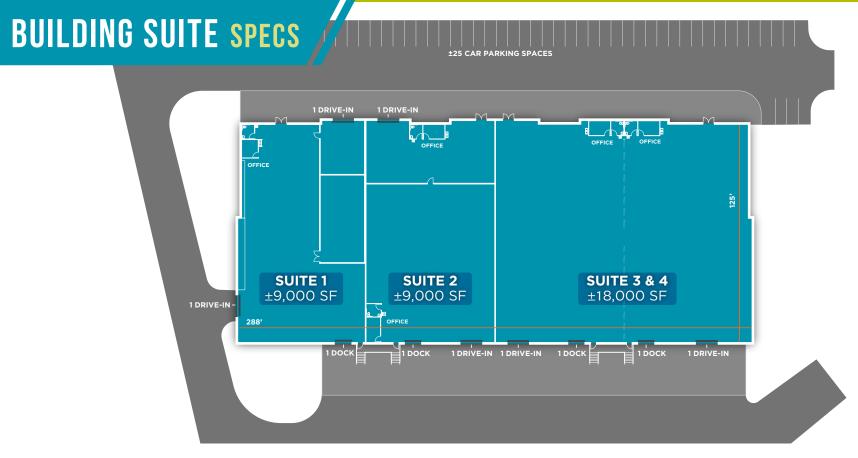

## BUILDING HIGHLIGHTS

|                          | SUITE 1                                                                      | SUITE 2                                              | SUITE 3 & 4                                          |
|--------------------------|------------------------------------------------------------------------------|------------------------------------------------------|------------------------------------------------------|
| Square Footage Available | ± 9,000 SF                                                                   | ± 9,000 SF                                           | ± 18,000 SF                                          |
| Office Space             | Partial Office with 1 Private Bathroom, 1,950 SF Demised Multi-Purpose Space | Private Office, 2 Private Restrooms,<br>Utility room | Office to Suit                                       |
| Docks                    | 1 Fully Equipped With Levelers,<br>Bumpers and Seals                         | 1 Fully Equipped With Levelers,<br>Bumpers and Seals | 1 Fully Equipped With Levelers,<br>Bumpers and Seals |
| Drive-In Doors           | 2                                                                            | 2                                                    | 2                                                    |
| Clear Height             | 22'                                                                          | 22'                                                  | 22'                                                  |
| Lighting                 | LED                                                                          | LED                                                  | LED                                                  |
| Fire Protection          | ESFR                                                                         | ESFR                                                 | ESFR                                                 |
|                          |                                                                              |                                                      |                                                      |