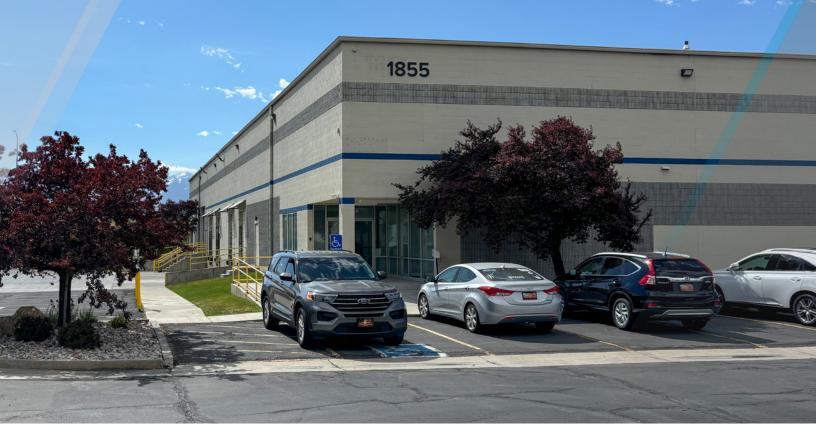

# 1855 Fremont Drive Salt Lake City, UT 84104

### **Property Highlights**

- ±12,000 SF warehouse available
- Short-term dead storage space
- 24' clear height
- 2 (9'x10') dock high loading doors with hydraulic pit levelers
- LED motion-sensor warehouse lighting
- Potential for shared restrooms & breakroom
- Potential for use of 1 or 2 private offices
- ESFR sprinklers
- M-1 zoning
- Excellent access to I-215, 201 Freeway,
   I-15 & Bangerter Highway