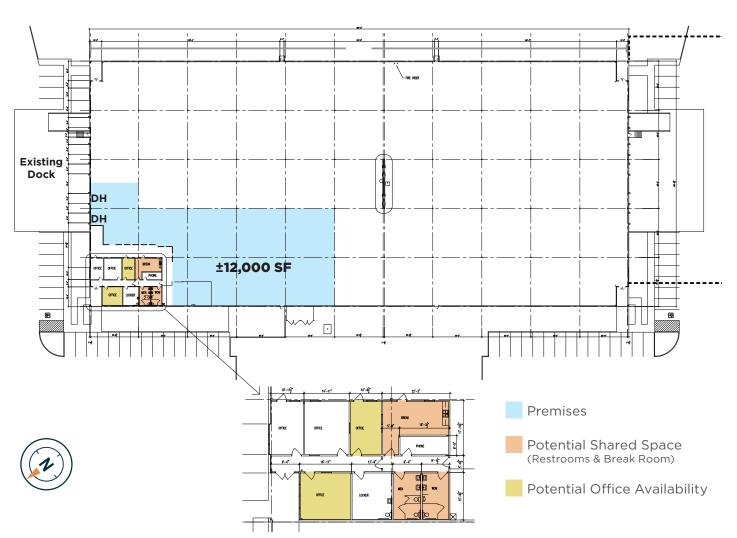

### **Property Highlights**

- ±12,000 SF warehouse available
- Short-term dead storage space
- 24' clear height
- 2 (9'x10') dock high loading doors with hydraulic pit levelers
- LED motion-sensor warehouse lighting
- Potential for shared restrooms & breakroom
- Potential for use of 1 or 2 private offices
- ESFR sprinklers
- M-1 zoning
- Excellent access to I-215, 201 Freeway,
   I-15 & Bangerter Highway

## **Property Photos/Floor Plan**

Cushman & Wakefield Copyright 2024. No warranty or representation, express or implied, is made to the accuracy or completeness of the information contained herein, and same is submitted subject to errors, omissions, change of price, rental or other conditions, withdrawal without notice, and to any special listing conditions imposed by the property owner(s). As applicable, we make no representation as to the condition of the property (or properties) in question. (path:  $G\setminus UT\SL1\Shared\Apps\Gigas\1-Projects\Moore, G\1-Flyers\1855FremontDrive)$ 