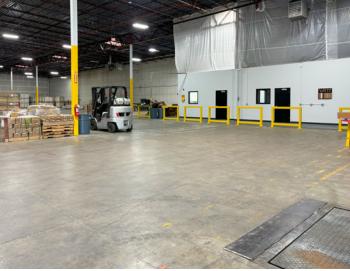

### **Property Highlights**

- ±12,000 SF warehouse available
- Short-term dead storage space
- 24' clear height
- 2 (9'x10') dock high loading doors with hydraulic pit levelers
- LED motion-sensor warehouse lighting
- Potential for shared restrooms & breakroom
- Potential for use of 1 or 2 private offices
- ESFR sprinklers
- M-1 zoning
- Excellent access to I-215, 201 Freeway,
   I-15 & Bangerter Highway

## **Property Photos/Floor Plan**

Cushman & Wakefield Copyright 2024. No warranty or representation, express or implied, is made to the accuracy or completeness of the information contained herein, and same is submitted subject to errors, omissions, change of price, rental or other conditions, withdrawal without notice, and to any special listing conditions imposed by the property owner(s). As applicable, we make no representation as to the condition of the property (or properties) in question. (path:  $G\setminus UT\SL1\Shared\Apps\Gigas\1-Projects\Moore, G\1-Flyers\1855FremontDrive)$ 