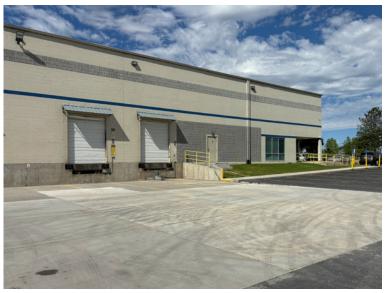

### **Property Highlights**

- ±12,000 SF warehouse available
- Short-term dead storage space
- 24' clear height
- 2 (9'x10') dock high loading doors with hydraulic pit levelers
- LED motion-sensor warehouse lighting
- Potential for shared restrooms & breakroom
- Potential for use of 1 or 2 private offices
- ESFR sprinklers
- M-1 zoning
- Excellent access to I-215, 201 Freeway,
   I-15 & Bangerter Highway

## **Property Photos/Floor Plan**

Cushman & Wakefield Copyright 2024. No warranty or representation, express or implied, is made to the accuracy or completeness of the information contained herein, and same is submitted subject to errors, omissions, change of price, rental or other conditions, withdrawal without notice, and to any special listing conditions imposed by the property owner(s). As applicable, we make no representation as to the condition of the property (or properties) in question. (path:  $G\setminus UT\SL1\Shared\Apps\Gigas\1-Projects\Moore, G\1-Flyers\1855FremontDrive)$ 