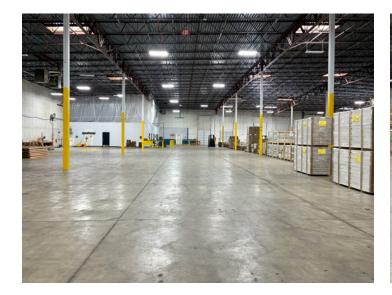

### **Property Highlights**

- ±12,000 SF warehouse available
- Short-term dead storage space
- 24' clear height
- 2 (9'x10') dock high loading doors with hydraulic pit levelers
- LED motion-sensor warehouse lighting
- Potential for shared restrooms & breakroom
- Potential for use of 1 or 2 private offices
- ESFR sprinklers
- M-1 zoning
- Excellent access to I-215, 201 Freeway,
   I-15 & Bangerter Highway

## **Property Photos/Floor Plan**

Cushman & Wakefield Copyright 2024. No warranty or representation, express or implied, is made to the accuracy or completeness of the information contained herein, and same is submitted subject to errors, omissions, change of price, rental or other conditions, withdrawal without notice, and to any special listing conditions imposed by the property owner(s). As applicable, we make no representation as to the condition of the property (or properties) in question. (path:  $G\setminus UT\SL1\Shared\Apps\Gigas\1-Projects\Moore, G\1-Flyers\1855FremontDrive)$ 