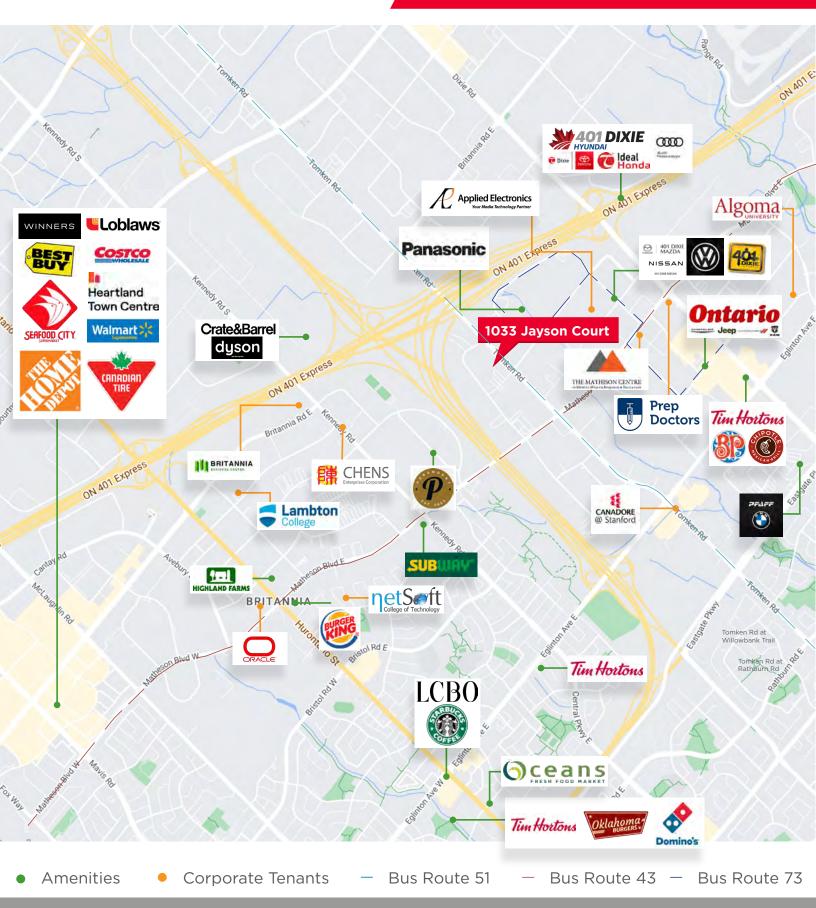

#### MOTOR VEHICLE SERVICE

Motor Vehicle Repair Facility Motor Vehicle Rental Facility Gas Bar Motor Vehicle Service Station Motor Vehicle Sales, Leasing and/or Rental Facility -Commercial Motor Vehicles

#### HOSPITALITY

- Banquet Hall/Conference Centre/Convention Centre
- Night Club
- Overnight Accommodation

#### OTHER

- Adult Video Store
- Adult Entertainment Establishment
- Animal Boarding Establishment
- Active Recreational Use
- Body-Rub Establishment
- Truck Fuel Dispensing Facility
- Entertainment Establishment
- Recreational Establishment
- Funeral Establishment
- Private Club
- Repair Establishment
- Parking Lot
- University/College
- Courier/Messenger Service

# 1033 JAYSON COURT MISSISSAUGA

## PROPERTY PHOTOS









# 1033 JAYSON COURT | MISSISSAUGA

### LOCATION MAP



# 1033 JAYSON COURT | MISSISSAUGA



### **DRIVE TIMES**

Highway 401 5 Minutes / 2.4 KM

Highway 407 10 Minutes / 7.1 KM

Highway 403 5 Minutes / 3.2 KM

**Highway 410** 7 Minutes / 5.9 KM

Highway 427 8 Minutes / 7,5 KM

**QEW** 16 Minutes / 9.6 KM

Pearson Airport 13 Minutes / 10:1/KM

Dixie GO Station 15 Minutes / 8.0 KM

#### For more information, contact

Aaron Enriquez\* Associate Vice President 905 808 6070 Aaron.Enriquez@cushwake.com

Cushman & Wakefield ULC.

1 Prologis Blvd., Suite 300 Mississauga, ON L5W 0G2 cushmanwakefield.com Rory MacNeil\* Senior Associate 289 221 0356 Rory.MacNeil@cushwake.com Michael Yull\*, SIOR Executive Vice President 905 501 6480 Michael.Yull@cushwake.com



©2024 Cushman & Wakefield ULC., Brokerage. All Rights Reserved. The Information Contained In