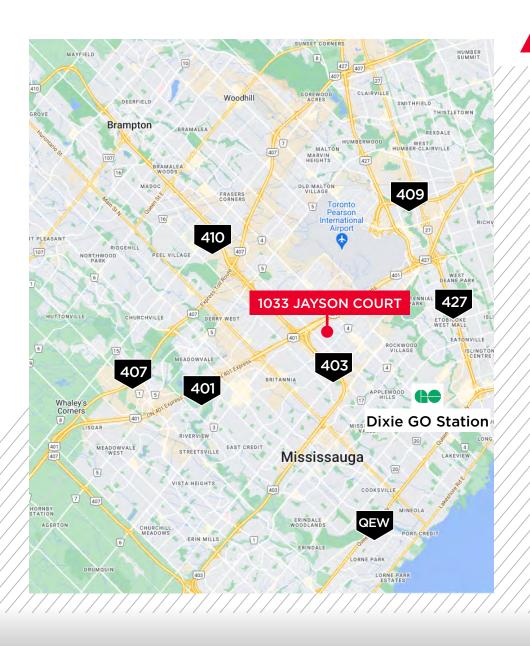

### **DRIVE TIMES**

Highway 401 5 Minutes / 2.4 KM

Highway 407 10 Minutes / 7.1 KM

Highway 403 5 Minutes / 3.2 KM

**Highway 410** 7 Minutes / 5.9 KM

Highway 427 8 Minutes / 7,5 KM

**QEW** 16 Minutes / 9.6 KM

Pearson Airport 13 Minutes / 10:1/KM

Dixie GO Station 15 Minutes / 8.0 KM