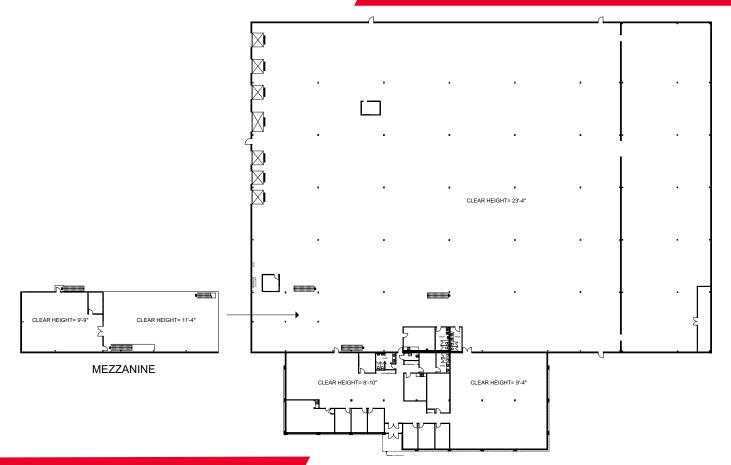

### **FLOOR PLAN**

The building is exceptionally **wellconfigured** to support a variety of distribution or manufacturing uses.

Due diligence materials available upon request - speak to listing team.

| Total Size        | <b>65,729 sf</b><br>(5,000 SF mezzanine not included in total area) |
|-------------------|---------------------------------------------------------------------|
| Office Size       | 13%                                                                 |
| Lot Size          | 3.026 acres                                                         |
| Shipping<br>Doors | 7 TL                                                                |
| Clear Height      | 23'4"                                                               |
| Racking           | Available for purchase                                              |
| Zoning            | E2                                                                  |
| Asking Price      | \$30,235,340 (\$460 psf)                                            |
| Taxes (2023)      | \$110,000                                                           |
|                   |                                                                     |