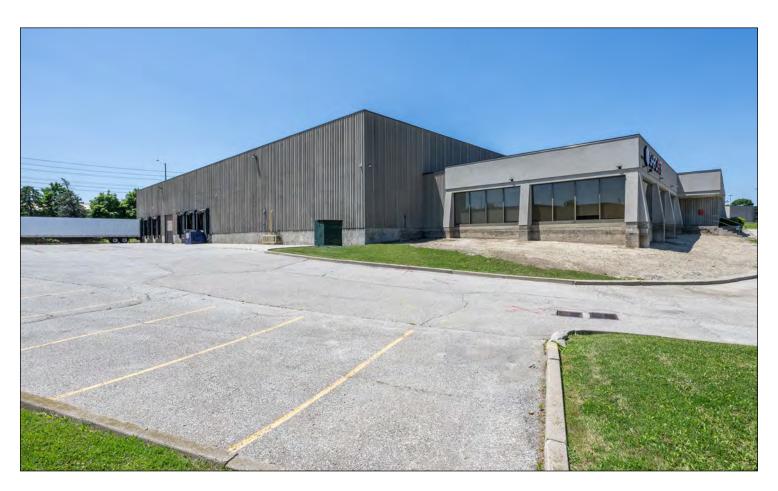

# 65,729 SF SITUATED ON 3.026 ACRES

# FOR SALE

**1033 JAYSON COURT** MISSISSAUGA, ON

For more information, contact:

Aaron Enriquez\* Associate Vice President 905 808 6070 Aaron.Enriquez@cushwake.com Rory MacNeil\* Senior Associate 289 221 0356 Rory.MacNeil@cushwake.com Michael Yull\*, SIOR Executive Vice President 905 501 6480 Michael.Yull@cushwake.com

#### The Offering

Cushman & Wakefield ULC. is pleased to offer for sale a **100% freehold interest** in 1033 Jayson Court, Mississauga, Ontario.

This is a **65,729 SF** versatile freestanding industrial building on **3.026 acres**. Located in the prestigious Northeast neighborhood of Mississauga, Jayson Court has immediate access to public transit, several amenities, and 400 series highways including, 401, 403 & 410.