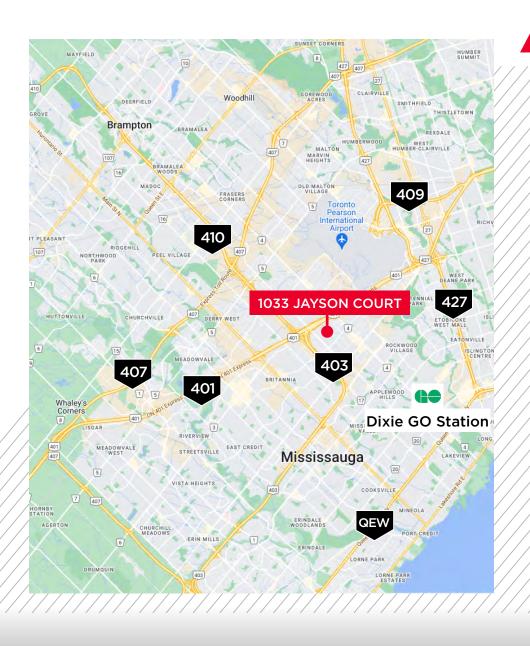

### LOCATION MAP

### **DRIVE TIMES**

Highway 401 5 Minutes / 2.4 KM

Highway 407 10 Minutes / 7.1 KM

Highway 403 5 Minutes / 3.2 KM

**Highway 410** 7 Minutes / 5.9 KM

Highway 427 8 Minutes / 7,5 KM

**QEW** 16 Minutes / 9.6 KM

Pearson Airport 13 Minutes / 10:1/KM

Dixie GO Station 15 Minutes / 8.0 KM