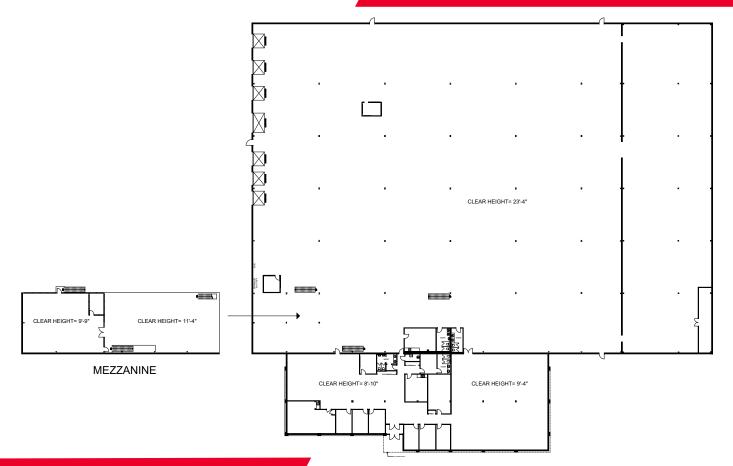

### **FLOOR PLAN**

The building is exceptionally **wellconfigured** to support a variety of distribution or manufacturing uses.

Due diligence materials available upon request - speak to listing team.

| Total Size        | <b>65,729 sf</b><br>(5,000 SF mezzanine not included in total area) |
|-------------------|---------------------------------------------------------------------|
| Office Size       | 13%                                                                 |
| Lot Size          | 3.026 acres                                                         |
| Shipping<br>Doors | 7 TL                                                                |
| Clear Height      | 23'4"                                                               |
| Racking           | Available for purchase                                              |
| Zoning            | E2                                                                  |
| Asking Price      | Speak to Listing Team                                               |
| Taxes (2023)      | \$110,000                                                           |