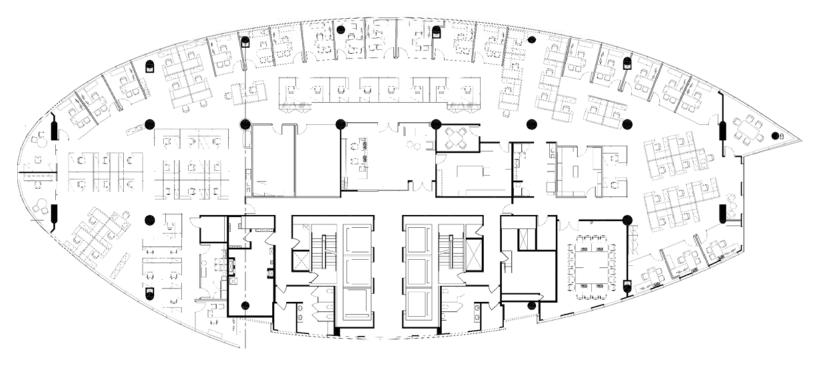

### **19TH FLOOR FEATURES** 17,358 SF

- 23 Window Offices
- Open area with workstations
- Reception
- Large open areas
- 2 large meeting rooms
- 1 small meeting room
- Coffee rooms/kitchenette
- Storage/file rooms