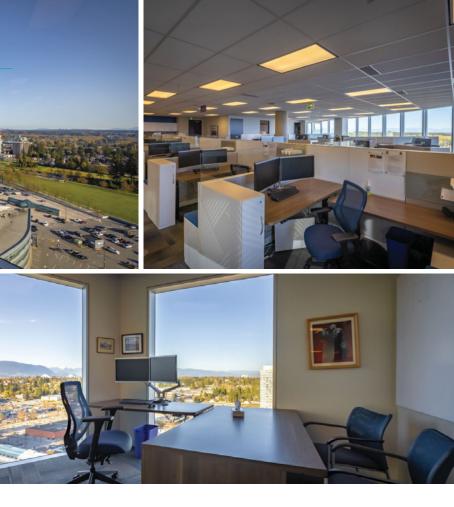

### **19TH FLOOR FEATURES** 17,358 SF

- 23 Window Offices
- Open area with workstations
- Reception
- Large open areas
- 2 large meeting rooms
- 1 small meeting room
- Coffee rooms/kitchenette
- Storage/file rooms