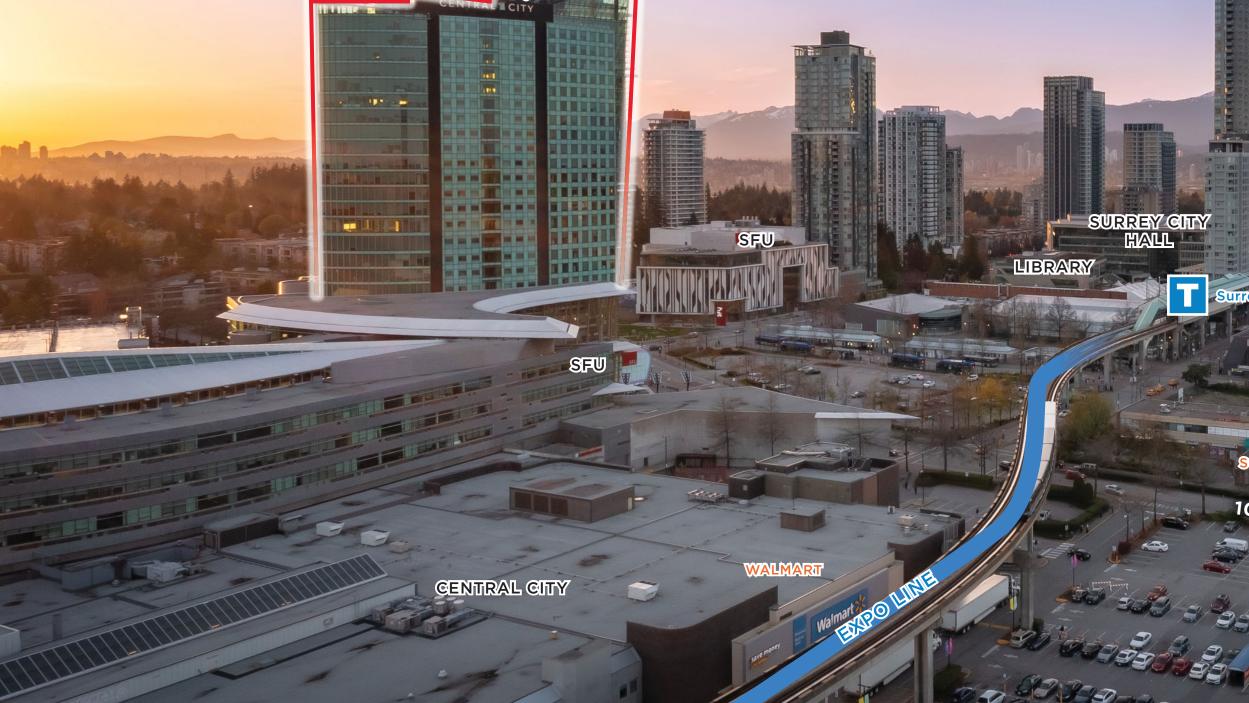

### THE OPPORTUNITY

Tower 1 at Central City is a AAA, 25-storey, transit-oriented office building, conveniently located right next to transit, interior access to the shopping centre, and world-class tenants onsite. It is at the epicentre of Downtown Surrey, fronting King George Boulevard between 100th Avenue and 102nd Avenue. Central City connects easily to New Westminster, Coquitlam, Burnaby, Vancouver, Richmond and the Vancouver International Airport through the King George SkyTrain line.

FOR SUBLEASE / 19TH FLOOR & SUITE 2220

13450 102 AVENUE SURREY BC

SUBJECT PROPERTY

Surrey Central Station

SCOTIABANK

WHITE SPOT