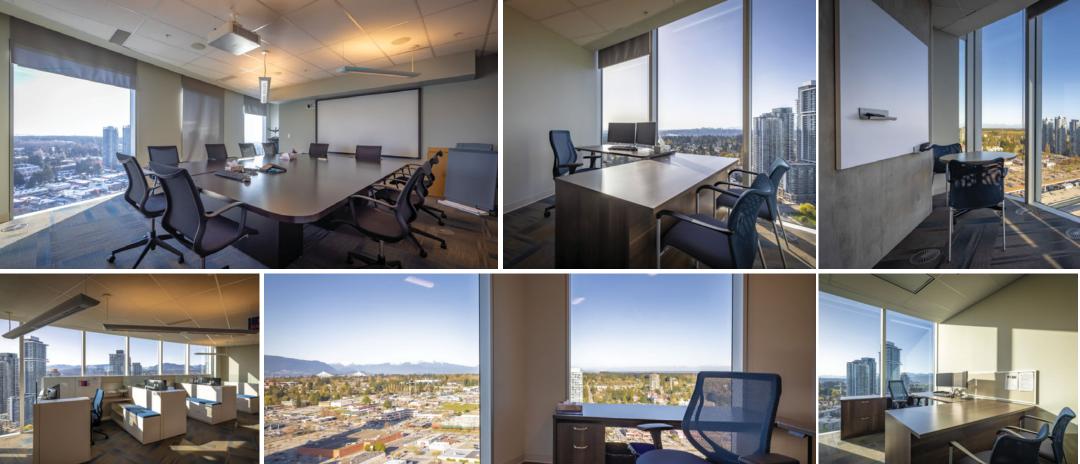

#### **SUITE 2220 FEATURES** 5,249 SF

- 1 internal meeting room
- Open area with workstations

#### **VIEW FROM SUITE 2220 CORNER BOARDROOM**