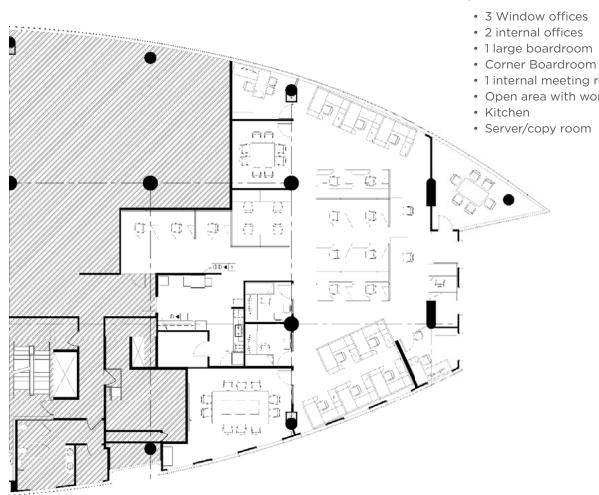

#### **SUITE 2220 FEATURES** 5,249 SF

- 1 internal meeting room
- Open area with workstations