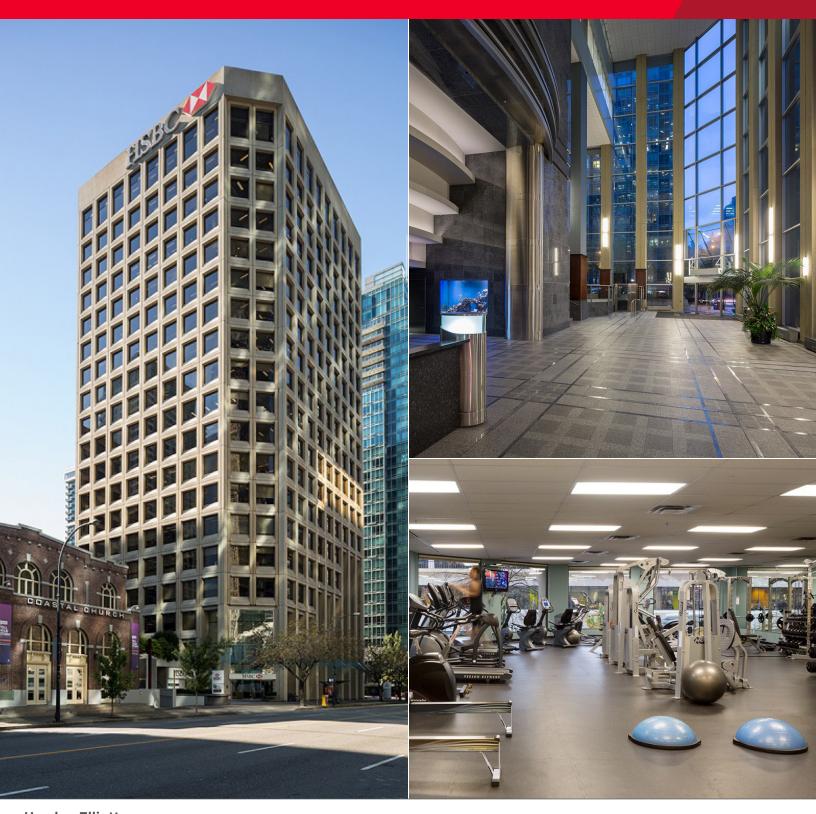

#### **LOCATION**

1188 West Georgia is a Class A office building located in the Central Business District at the corner of West Georgia and Bute Streets. This 21 storey building was completed in 1980 and the 1997 renovations included the lobby enclosure and seismic upgrades. Amenities include a gym, lunch/meeting room and main floor coffee shop.