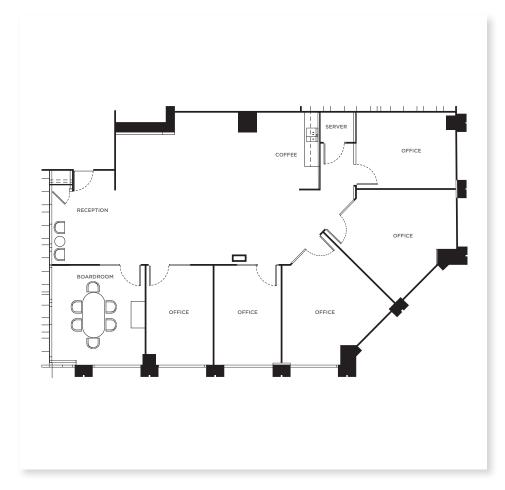

### **AVAILABLE SPACE**

2,283 SF

#### **SUITE FEATURES**

- 5 offices
- Boardroom
- Open area
- Reception
- Kitchen