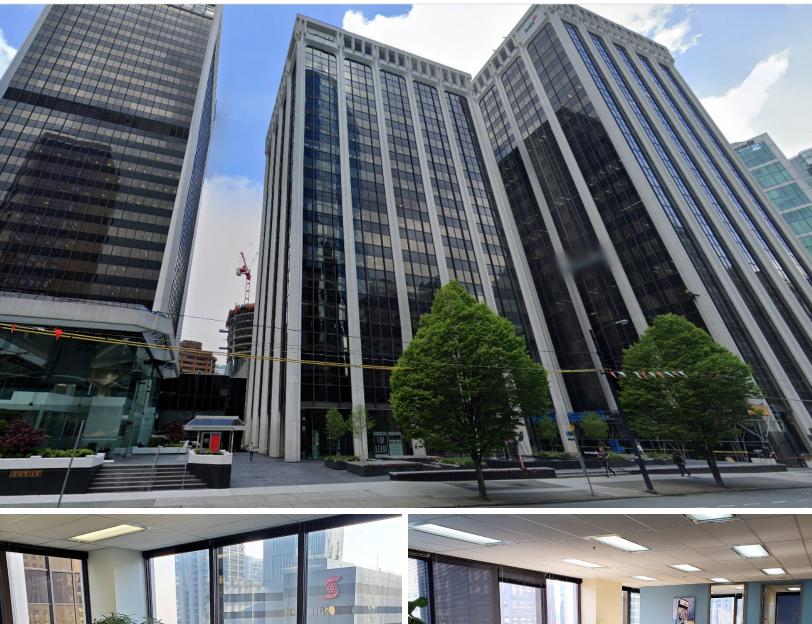

## LOCATION

Bentall Centre Tower II is located in the heart of the downtown financial district on Burrard Street between Dunsmuir and West Pender Streets. Bentall Centre is connected to a 53,000 square foot retail concourse which includes a state-ofthe-art fitness facility. Boardroom facilities are also available and can be booked through the property management office.

### BUILDING DESCRIPTION

Office ClassATotal Office Area179,000 sfNumber of Floors18Year Built1969