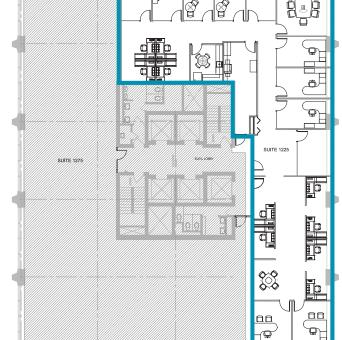

### AVAILABLE SPACE

**Suite 1225** – 4,605 sf

#### SUITE FEATURES

- Elevator Exposure
- 2 Boardrooms
- 10 Offices
- Open Area
- Kitchen
- Server RoomFurniture Available

Lobby/Reception Area