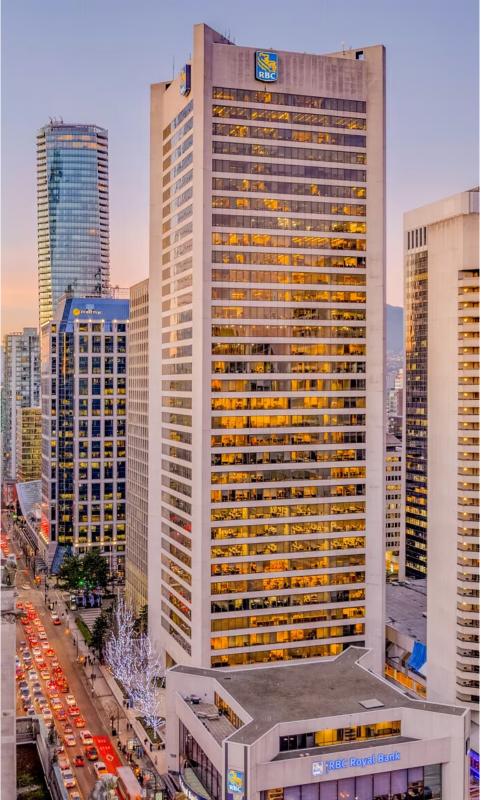

4,535 SF SUBLEASE LONG-TERM OR FLEXIBLE TERM

22<sup>ND</sup> FLOOR ROYAL CENTRE - 1055 W. GEORGIA ST VANCOUVER, BC

**4,535 SF**: HIGH-BANK, NORTH-FACING, WELL IMPROVED (OFFICES + OPEN), ELEVATOR EXPOSURE

### 22ND FLOOR | 4,535 SF

22<sup>ND</sup> FLOOR ROYAL CENTRE - 1055 W. GEORGIA ST VANCOUVER, BC

### BUILDING OVERVIEW

Royal Centre is an A Class office and retail development located in the central business district of Downtown Vancouver. The complex comprises 36 storeys and 435,000 square feet of office space. Connected to Burrard SkyTrain Station and Hyatt Regency hotel via underground concourse. The complex houses the BC head office of the Royal Bank of Canada (RBC), which is the largest banking centre in Vancouver.

4,535 SF SUBLEASE LONG-TERM OR FLEXIBLE TERM

22<sup>ND</sup> FLOOR ROYAL CENTRE - 1055 W. GEORGIA ST VANCOUVER, BC