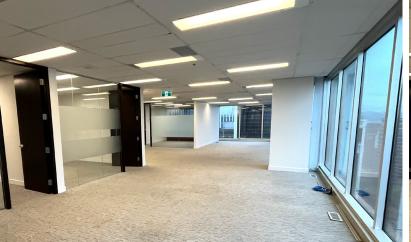

4,535 SF SUBLEASE LONG-TERM OR FLEXIBLE TERM

22<sup>ND</sup> FLOOR ROYAL CENTRE - 1055 W. GEORGIA ST VANCOUVER, BC

**4,535 SF**: HIGH-BANK, NORTH-FACING, WELL IMPROVED (OFFICES + OPEN), ELEVATOR EXPOSURE

### 22ND FLOOR | 4,535 SF

22<sup>ND</sup> FLOOR ROYAL CENTRE - 1055 W. GEORGIA ST VANCOUVER, BC

# **SPACE FEATURES**

- Good quality improvements (no furniture)
- Bright, north-facing space with lots of natural light
- Elevator exposure
- Upgraded floor common lobby
- Formal reception with premium millwork
- Efficient layout comprised of 8 offices plus large open plan area, boardroom, kitchenette