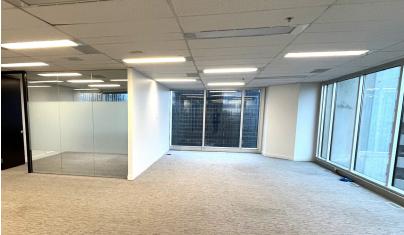

# **SPACE FEATURES**

- Good quality improvements (no furniture)
- Bright, north-facing space with lots of natural light
- Elevator exposure
- Upgraded floor common lobby
- Formal reception with premium millwork
- Efficient layout comprised of 8 offices plus large open plan area, boardroom, kitchenette