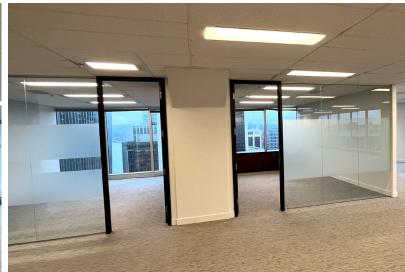

# **SPACE FEATURES**

- Good quality improvements (no furniture)
- Bright, north-facing space with lots of natural light
- Elevator exposure
- Upgraded floor common lobby
- Formal reception with premium millwork
- Efficient layout comprised of 8 offices plus large open plan area, boardroom, kitchenette