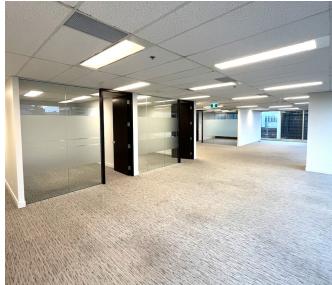

# **SPACE FEATURES**

- Good quality improvements (no furniture)
- Bright, north-facing space with lots of natural light
- Elevator exposure
- Upgraded floor common lobby
- Formal reception with premium millwork
- Efficient layout comprised of 8 offices plus large open plan area, boardroom, kitchenette