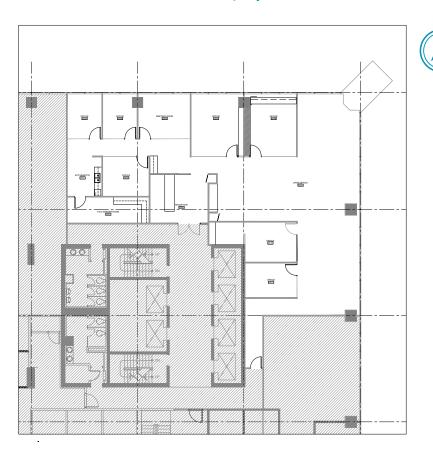

### PREMISES OVERVIEW

PREMISES SIZE 22nd Floor - 4,535 SF

BASE RENT Please contact agents

ADDITIONAL RENT \$25.21

SUBLEASE EXPIRY November 29, 2032

FURNITURE Available

PARKING 1 stall per 1,000 SF

# **SPACE FEATURES**

- Good quality improvements (no furniture)
- Bright, north-facing space with lots of natural light
- Elevator exposure
- Upgraded floor common lobby
- Formal reception with premium millwork
- Efficient layout comprised of 8 offices plus large open plan area, boardroom, kitchenette