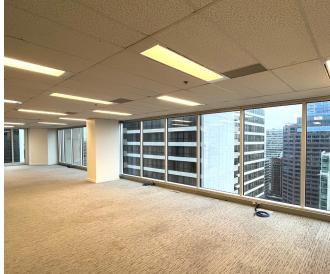

# **SPACE FEATURES**

- Good quality improvements (no furniture)
- Bright, north-facing space with lots of natural light
- Elevator exposure
- Upgraded floor common lobby
- Formal reception with premium millwork
- Efficient layout comprised of 8 offices plus large open plan area, boardroom, kitchenette