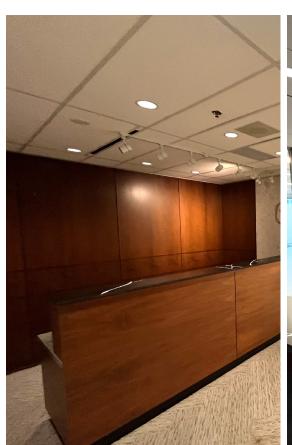

# **SPACE FEATURES**

- Good quality improvements (no furniture)
- Bright, north-facing space with lots of natural light
- Elevator exposure
- Upgraded floor common lobby
- Formal reception with premium millwork
- Efficient layout comprised of 8 offices plus large open plan area, boardroom, kitchenette