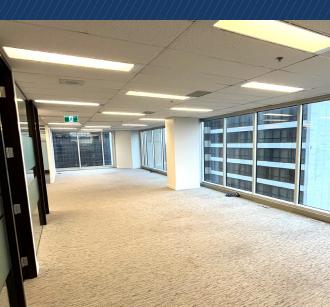

# **SPACE FEATURES**

- Good quality improvements (no furniture)
- Bright, north-facing space with lots of natural light
- Elevator exposure
- Upgraded floor common lobby
- Formal reception with premium millwork
- Efficient layout comprised of 8 offices plus large open plan area, boardroom, kitchenette