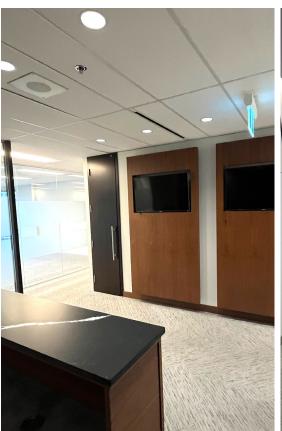

# **SPACE FEATURES**

- Good quality improvements (no furniture)
- Bright, north-facing space with lots of natural light
- Elevator exposure
- Upgraded floor common lobby
- Formal reception with premium millwork
- Efficient layout comprised of 8 offices plus large open plan area, boardroom, kitchenette