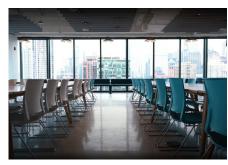

## PROPERTY HIGHLIGHTS

- 40,733 SF
- 12th floor
- 3/31/2027 lease expiration
- Additional term available through Landlord
- Fully furnished
- 282 sit-stand workstations
- 21 huddle rooms

- 10 medium conference rooms
- 3 large conference rooms
- 14 focus rooms
- 9 open collaborative areas
- Floor-to-ceiling glass windows
- Cafeteria / Town Hall space with AV enabled technology

### PROPERTY IMAGES