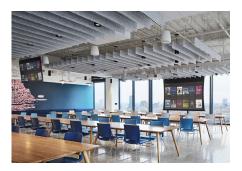

### PROPERTY IMAGES

## PROPERTY HIGHLIGHTS

- 40,733 SF
- 12th floor
- 3/31/2027 lease expiration
- Additional term available through Landlord
- Fully furnished
- 282 sit-stand workstations
- 21 huddle rooms

- 10 medium conference rooms
- 3 large conference rooms
- 14 focus rooms
- 9 open collaborative areas
- Floor-to-ceiling glass windows
- Cafeteria / Town Hall space with AV enabled technology