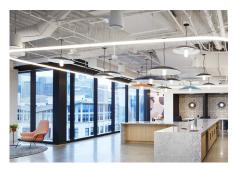

### PROPERTY IMAGES

## PROPERTY HIGHLIGHTS

- 40,733 SF
- 12th floor
- 3/31/2027 lease expiration
- Additional term available through Landlord
- Fully furnished
- 282 sit-stand workstations
- 21 huddle rooms

- 10 medium conference rooms
- 3 large conference rooms
- 14 focus rooms
- 9 open collaborative areas
- Floor-to-ceiling glass windows
- Cafeteria / Town Hall space with AV enabled technology