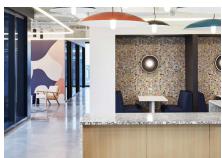

## PROPERTY HIGHLIGHTS

- 40,733 SF
- 12th floor
- 3/31/2027 lease expiration
- Additional term available through Landlord
- Fully furnished
- 282 sit-stand workstations
- 21 huddle rooms

- 10 medium conference rooms
- 3 large conference rooms
- 14 focus rooms
- 9 open collaborative areas
- Floor-to-ceiling glass windows
- Cafeteria / Town Hall space with AV enabled technology

### PROPERTY IMAGES