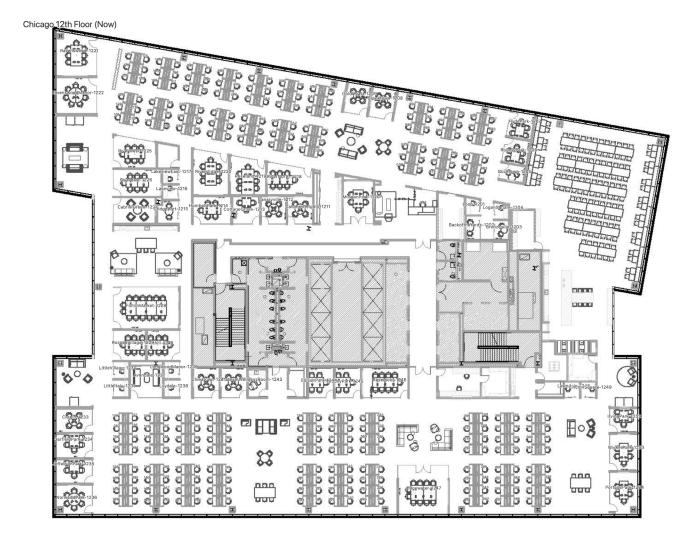

#### FLOOR PLAN

## PROPERTY HIGHLIGHTS

- 40,733 SF
- 12th floor
- 3/31/2027 lease expiration
- Additional term available through Landlord
- Fully furnished
- 282 sit-stand workstations
- 21 huddle rooms

- 10 medium conference rooms
- 3 large conference rooms
- 14 focus rooms
- 9 open collaborative areas
- Floor-to-ceiling glass windows
- Cafeteria / Town Hall space with AV enabled technology