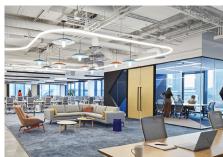

### PROPERTY IMAGES

## PROPERTY HIGHLIGHTS

- 40,733 SF
- 12th floor
- 3/31/2027 lease expiration
- Additional term available through Landlord
- Fully furnished
- 282 sit-stand workstations
- 21 huddle rooms

- 10 medium conference rooms
- 3 large conference rooms
- 14 focus rooms
- 9 open collaborative areas
- Floor-to-ceiling glass windows
- Cafeteria / Town Hall space with AV enabled technology