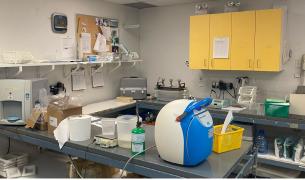

#### THE OPPORTUNITY

The purchase two industrial strata units located in the Crestwood Industrial area of Richmond, BC. These two units are strategically located to access of major infrastructure routes (Knight Street Bridge, Hwy 91 & 99) and are fully improved for laboratory/testing improvements. These units come equipped with two grade level loading doors and are improved with additional lab infrastructure.

#### **PROPERTY HIGHLIGHTS**

- Lab improvements
  - Ventilation systems
  - Improved flooring and surface materials
  - Utility upgrades
  - Data & communication infrastructure
- 2 grade-level loading doors
- 3 washrooms
- Staff & lunchroom area