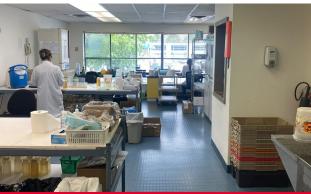

#### THE OPPORTUNITY

The purchase two industrial strata units located in the Crestwood Industrial area of Richmond, BC. These two units are strategically located to access of major infrastructure routes (Knight Street Bridge, Hwy 91 & 99) and are fully improved for laboratory/testing improvements. These units come equipped with two grade level loading doors and are improved with additional lab infrastructure.

#### **PROPERTY HIGHLIGHTS**

- Lab improvements
  - Ventilation systems
  - Improved flooring and surface materials
  - Utility upgrades
  - Data & communication infrastructure
- 2 grade-level loading doors
- 3 washrooms
- Staff & lunchroom area