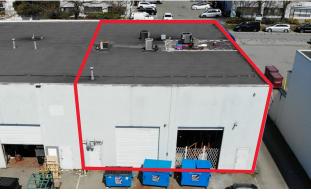

#### THE OPPORTUNITY

The purchase two industrial strata units located in the Crestwood Industrial area of Richmond, BC. These two units are strategically located to access of major infrastructure routes (Knight Street Bridge, Hwy 91 & 99) and are fully improved for laboratory/testing improvements. These units come equipped with two grade level loading doors and are improved with additional lab infrastructure.

#### **PROPERTY HIGHLIGHTS**

- Lab improvements
  - Ventilation systems
  - Improved flooring and surface materials
  - Utility upgrades
  - Data & communication infrastructure
- 2 grade-level loading doors
- 3 washrooms
- Staff & lunchroom area