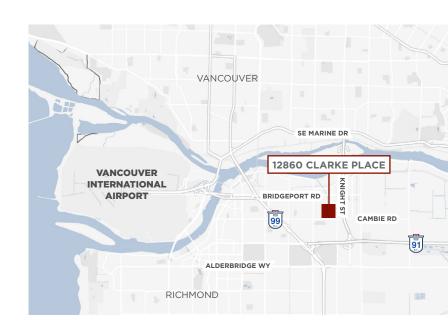

### THE LOCATION

Located in the heart of the Crestwood Industrial Business area, these units are located just north of Cambie Street and just south of IKEA. The area is serviced by local amenities which include, daycares, restaurants, banks and gas stations.