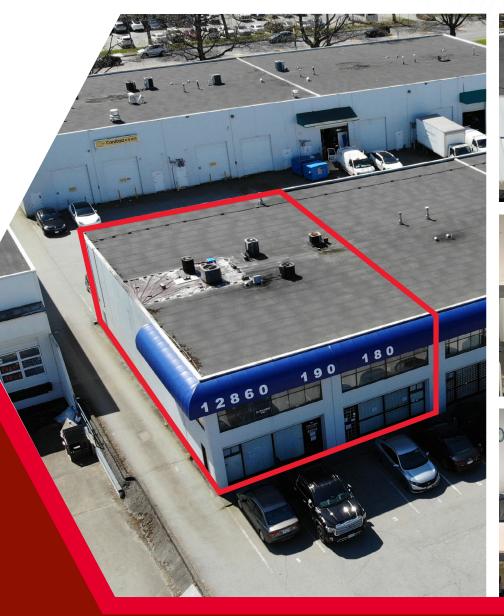

# 12860 CLARKE PLACE

Richmond, BC

#### THE OPPORTUNITY

The purchase two industrial strata units located in the Crestwood Industrial area of Richmond, BC. These two units are strategically located to access of major infrastructure routes (Knight Street Bridge, Hwy 91 & 99) and are fully improved for laboratory/testing improvements. These units come equipped with two grade level loading doors and are improved with additional lab infrastructure.

### THE LOCATION

Located in the heart of the Crestwood Industrial Business area, these units are located just north of Cambie Street and just south of IKEA. The area is serviced by local amenities which include, daycares, restaurants, banks and gas stations.