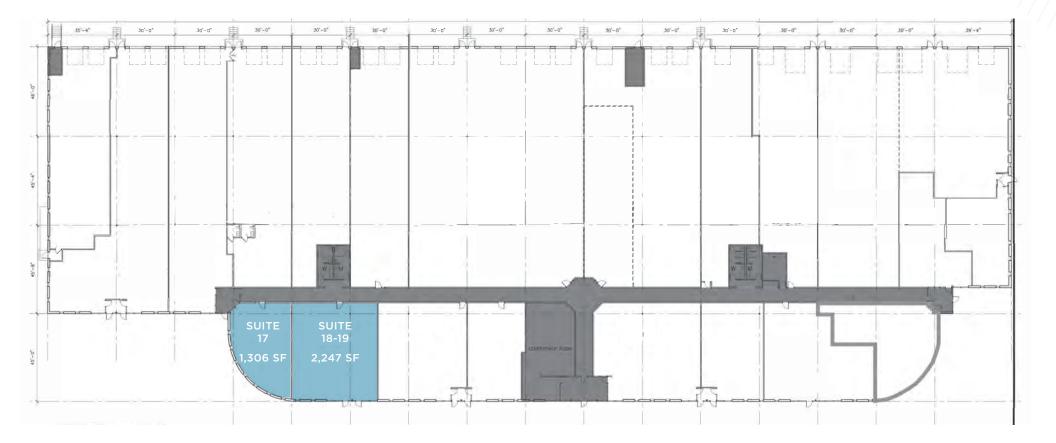

## **BUILDING FLOOR PLAN**

#### **AVAILIBLE SUITES**

| Suite | Total SF | Office SF | Warehouse SF |
|-------|----------|-----------|--------------|
| 17    | 1,306    | 1,306     | 0            |
| 18-19 | 2,247    | 2,247     | 0            |