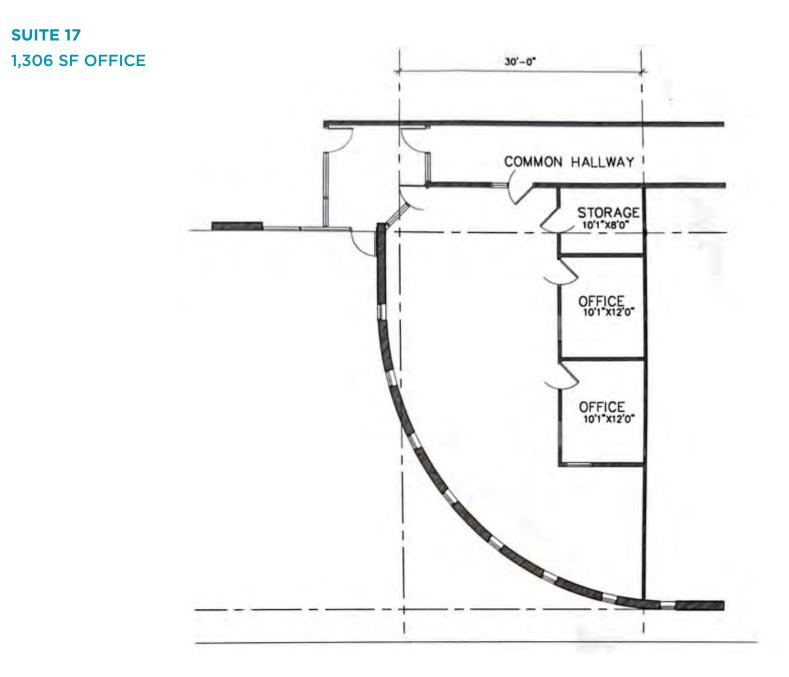

, MN |  |
|-----------------|----------------------------------------|--|
| Building Size   | 78,440 SF                              |  |
| Total Land      | 5.36 Acres                             |  |
| Year Built      | 1975                                   |  |
| Clear Height    | 14'                                    |  |
| Parking         | 185 parking spaces                     |  |
| Net Rental Rate | Negotiable                             |  |
| 2024 CAM & TAX  | \$4.76 PSF Total                       |  |



## **BUILDING FLOOR PLAN**





#### **AVAILIBLE SUITES**

| Suite | Total SF | Office SF | Warehouse SF |
|-------|----------|-----------|--------------|
| 17    | 1,306    | 1,306     | 0            |
| 18-19 | 2,247    | 2,247     | 0            |

## SUITE FLOOR PLAN





5

## SUITE FLOOR PLAN



#### **SUITE 18-19** 2,247 SF OFFICE



AERIAL





AERIAL





#### DANNY MCNAMARA

Director Direct: +1 952 893 8895 danny.mcnamara@cushwake.com

#### KRIS SMELTZER

Executive Director Direct: +1 952 837 8575 kris.smeltzer@cushwake.com 3500 American Blvd W Minneapolis, MN 55431 952 831 1000 IndustrialMN.com

©2022 Cushman & Wakefield. All rights reserved. The information contained in this communication is strictly confidential. This information has been obtained from sources believed to be reliable but has not been verified. NO WARRANTY OR REPRESENTATION, EXPRESS OR IMPLIED, IS MADE AS TO THE CONDITION OF THE PROPERTY (OR PROPERTIES) REFERENCED HEREIN OR AS TO THE ACCURACY OR COMPLETENESS OF THE INFORMATION CONTAINED HEREIN, AND SAME IS SUBMITTED SUBJECT TO ERR