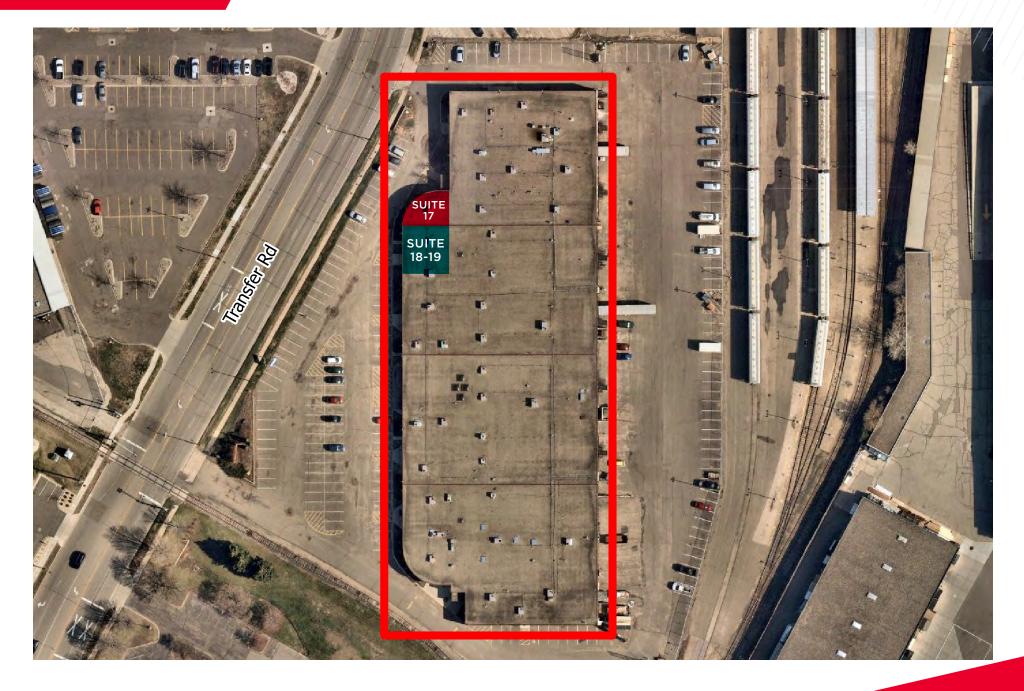

#### **AVAILIBLE SUITES**

| Suite | Total SF | Office SF | Warehouse SF |
|-------|----------|-----------|--------------|
| 17    | 1,306    | 1,306     | 0            |
| 18-19 | 2,247    | 2,247     | 0            |

#### **SUITE 18-19** 2,247 SF OFFICE

AERIAL

AERIAL