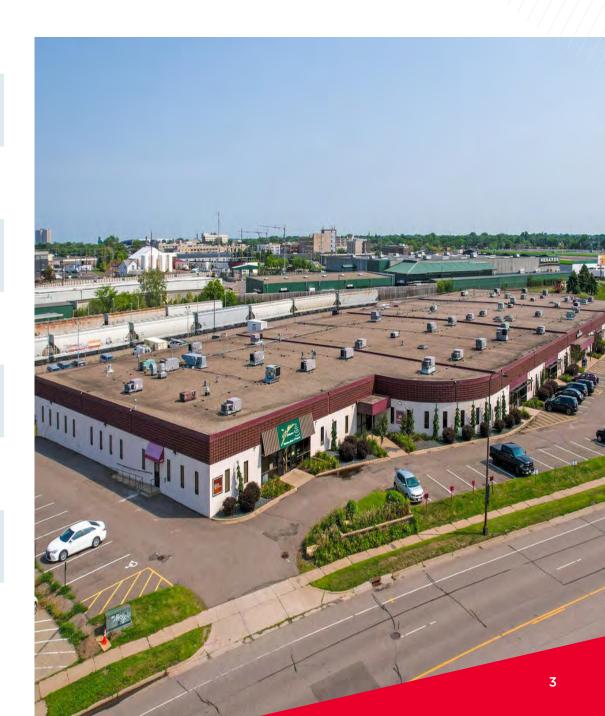

AMARA Director +1 952 893 8895 danny.mcnamara@cushwake.com

KRIS SMELTZER Executive Director +1 952 837 8575 kris.smeltzer@cushwake.com

3500 American Blvd W Minneapolis, MN 55431 Main +1 952 831 1000 IndustrialMN.com





| Address         | 652-684 Transfer Road<br>Roseville, MN |  |
|-----------------|----------------------------------------|--|
| Building Size   | 78,440 SF                              |  |
| Total Land      | 5.36 Acres                             |  |
| Year Built      | 1975                                   |  |
| Clear Height    | 14'                                    |  |
| Parking         | 185 parking spaces                     |  |
| Net Rental Rate | Negotiable                             |  |
| 2024 CAM & TAX  | \$4.76 PSF Total                       |  |



## **BUILDING FLOOR PLAN**





#### **AVAILIBLE SUITES**

| Suite | Total SF | Office SF | Warehouse SF |
|-------|----------|-----------|--------------|
| 17    | 1,306    | 1,306     | 0            |
| 18-19 | 2,247    | 2,247     | 0            |

## SUITE FLOOR PLAN





5

## SUITE FLOOR PLAN



#### **SUITE 18-19** 2,247 SF OFFICE



AERIAL





AERIAL





#### DANNY MCNAMARA

Director Direct: +1 952 893 8895 danny.mcnamara@cushwake.com

#### KRIS SMELTZER

Executive Director Direct: +1 952 837 8575 kris.smeltzer@cushwake.com 3500 American Blvd W Minneapolis, MN 55431 952 831 1000 IndustrialMN.com

©2022 Cushman & Wakefield. All rights reserved. The information contained in this communication is strictly confidential. This information has been obtained from sources believed to be