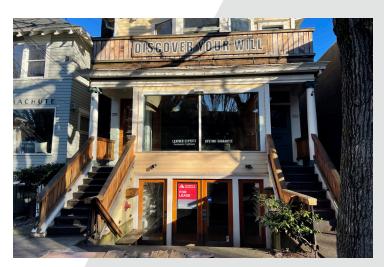

# FOR LEASE NW 23RD BOUTIQUE RETAIL BUILDING 814 NW 23RD AVE. PORTLAND OR

### GROUND LEVEL RETAIL AVAILABLE FOR LEASE

#### Please Call for Lease Rate

Suite 814: 1,159 SF

- Ground level boutique retail space with showroom build-out
- Space includes front retail area, and back storage or production space with separate exit, kitchenette, and restroom
- Space is sprinklered, not suitable for food service
- Located in the heart of NW 23rd with historic architecture
- Exceptional retail co-tenancy with Cotopaxi, Parachute Home, Gorjana, Portland Leather, and Marine Layer
- Surrounded by regional and national retailers such as Salt & Straw, Barista, Warby Parker, Paxton Gate, Sloan Boutique, Papa Haydn, PrAna, Paper Source, Francesca's, Little Big Burger
- Easy access to I-405, I-5, Hwy 30, and Trimet Streetcar Line