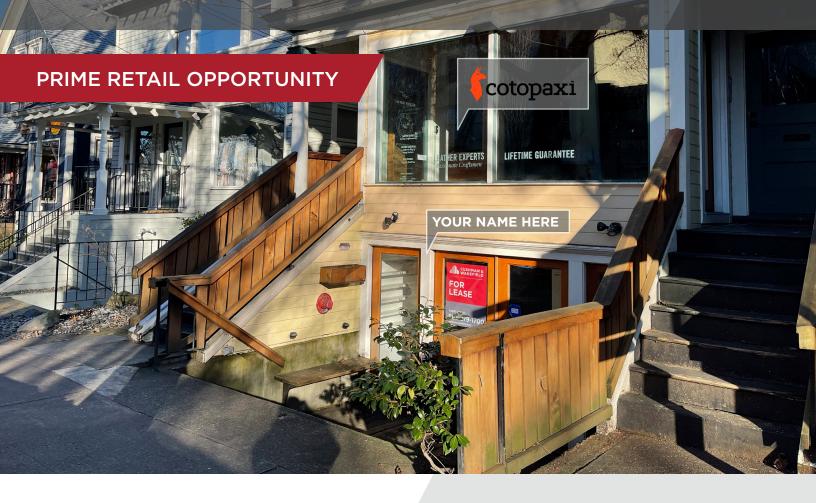

# FOR LEASE NW 23RD BOUTIQUE RETAIL BUILDING 814 NW 23RD AVE. PORTLAND OR

### GROUND LEVEL RETAIL AVAILABLE FOR LEASE

#### Please Call for Lease Rate

Suite 814: 1,159 SF

- Ground level boutique retail space with showroom build-out
- Space includes front retail area, and back storage or production space with separate exit, kitchenette, and restroom
- Space is sprinklered, not suitable for food service
- Located in the heart of NW 23rd with historic architecture
- Exceptional retail co-tenancy with Cotopaxi, Parachute Home, Gorjana, Portland Leather, and Marine Layer
- Surrounded by regional and national retailers such as Salt & Straw, Barista, Warby Parker, Paxton Gate, Sloan Boutique, Papa Haydn, PrAna, Paper Source, Francesca's, Little Big Burger
- Easy access to I-405, I-5, Hwy 30, and Trimet Streetcar Line