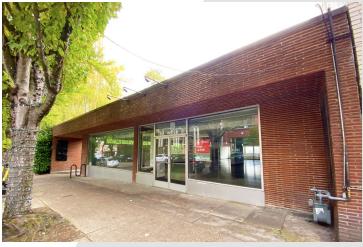

ce with Vanilla Shell Condition
- Excellent Storefront Exposure & Window Frontage with New Exterior Paint & Lighting Planned
- Dedicated Off-Street Driveway for Deliveries with Separate Entry
- Located in the Heart of NW 23rd with Historic Architecture
- Closeby Retail: Urban Outfitters, The Levi's Store & Unleashed by Petco
- Surrounded by Boutique, Regional, & National Retailers

For more information, please contact:

#### ANNE HECHT

Director Retail Services +1 503 279 1728 anne.hecht@cushwake.com

200 SW Market St. Ste. 200 Portland, OR 97201 Main +1 503 279 1700 cushmanwakefield.com



## NW 23RD RETAIL BUILDING

206 NW 23rd Ave. Portland OR 97210

## FLOOR PLAN / POSSIBLE DEMISING PLAN





# **NW 23RD RETAIL BUILDING**

206 NW 23rd Ave. Portland OR 97210

### **PROPERTY PHOTOS**













### NW 23RD RETAIL BUILDING

206 NW 23rd Ave. Portland OR 97210

#### **AERIAL MAP**