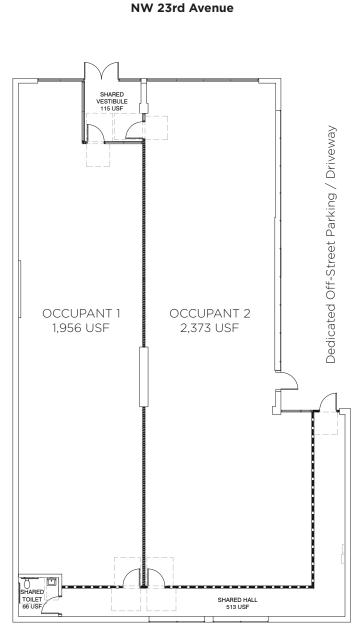

## FLOOR PLAN / POSSIBLE DEMISING PLAN

#### Please Call for Lease Rates

- 5,018 SF -or- Divisible to 1,906 SF & 2,373 SF with Shared Common Area & ADA Restroom
- Large Showroom Space with Vanilla Shell Condition
- Excellent Storefront Exposure & Window Frontage with New Exterior Paint & Lighting Planned
- Dedicated Off-Street Driveway for Deliveries with Separate Entry
- Located in the Heart of NW 23rd with Historic Architecture
- Closeby Retail: Urban Outfitters, The Levi's Store & Unleashed by Petco
- Surrounded by Boutique, Regional, & National Retailers