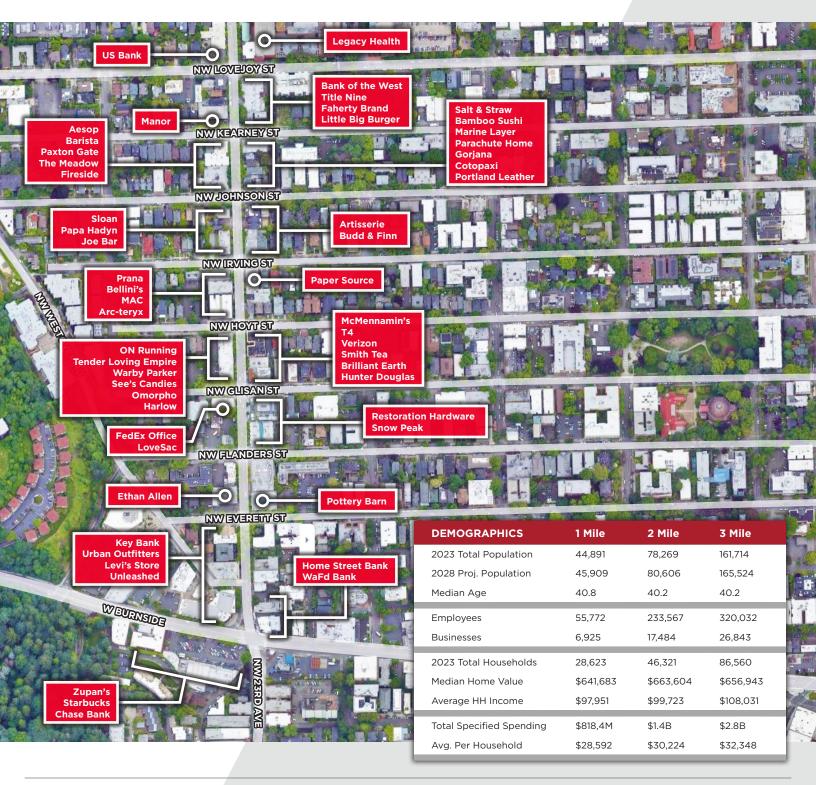

ior Paint & Lighting Planned
- Dedicated Off-Street Driveway for Deliveries with Separate Entry
- Located in the Heart of NW 23rd with Historic Architecture
- Closeby Retail: Urban Outfitters, The Levi's Store & Unleashed by Petco
- Surrounded by Boutique, Regional, & National Retailers

For more information, please contact:

#### ANNE HECHT

Director Retail Services +1 503 279 1728 anne.hecht@cushwake.com

200 SW Market St. Ste. 200 Portland, OR 97201 Main +1 503 279 1700 cushmanwakefield.com



## NW 23RD RETAIL BUILDING

206 NW 23rd Ave. Portland OR 97210

## FLOOR PLAN / POSSIBLE DEMISING PLAN





# **NW 23RD RETAIL BUILDING**

206 NW 23rd Ave. Portland OR 97210

### **PROPERTY PHOTOS**













### NW 23RD RETAIL BUILDING

206 NW 23rd Ave. Portland OR 97210

#### **AERIAL MAP**