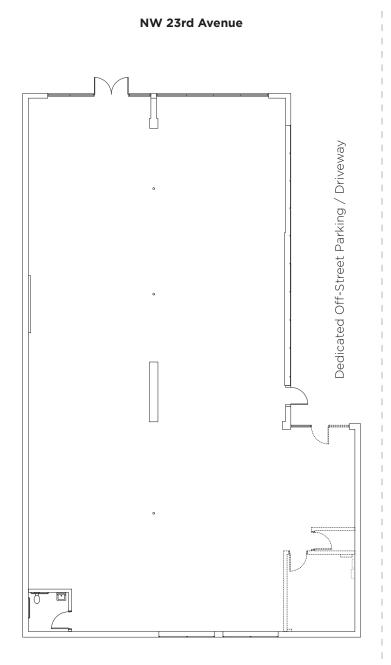

-or- Divisible to 1,906 SF & 2,373 SF with Shared Common Area & ADA Restroom
- Large Showroom Space with Vanilla Shell Condition
- Excellent Storefront Exposure & Window Frontage with New Exterior Paint & Lighting Planned
- Dedicated Off-Street Driveway for Deliveries with Separate Entry
- Located in the Heart of NW 23rd with Historic Architecture
- Closeby Retail: Urban Outfitters, The Levi's Store & Unleashed by Petco
- Surrounded by Boutique, Regional, & National Retailers

For more information, please contact:

#### ANNE HECHT

Director Retail Services +1 503 279 1728 anne.hecht@cushwake.com

200 SW Market St. Ste. 200 Portland, OR 97201 Main +1 503 279 1700 cushmanwakefield.com



## NW 23RD RETAIL BUILDING

206 NW 23rd Ave. Portland OR 97210

## FLOOR PLAN / POSSIBLE DEMISING PLAN





# **NW 23RD RETAIL BUILDING**

206 NW 23rd Ave. Portland OR 97210

### **PROPERTY PHOTOS**













### NW 23RD RETAIL BUILDING

206 NW 23rd Ave. Portland OR 97210

#### **AERIAL MAP**