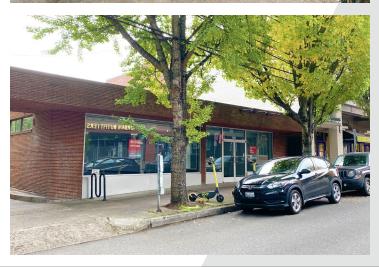

h Vanilla Shell Condition
- Excellent Storefront Exposure & Window Frontage with New Exterior Paint & Lighting Planned
- Dedicated Off-Street Driveway for Deliveries with Separate Entry
- Located in the Heart of NW 23rd with Historic Architecture
- Closeby Retail: Urban Outfitters, The Levi's Store & Unleashed by Petco
- Surrounded by Boutique, Regional, & National Retailers

For more information, please contact:

#### ANNE HECHT

Director Retail Services +1 503 279 1728 anne.hecht@cushwake.com

200 SW Market St. Ste. 200 Portland, OR 97201 Main +1 503 279 1700 cushmanwakefield.com



## NW 23RD RETAIL BUILDING

206 NW 23rd Ave. Portland OR 97210

## FLOOR PLAN / POSSIBLE DEMISING PLAN





# **NW 23RD RETAIL BUILDING**

206 NW 23rd Ave. Portland OR 97210

### **PROPERTY PHOTOS**













### NW 23RD RETAIL BUILDING

206 NW 23rd Ave. Portland OR 97210

#### **AERIAL MAP**