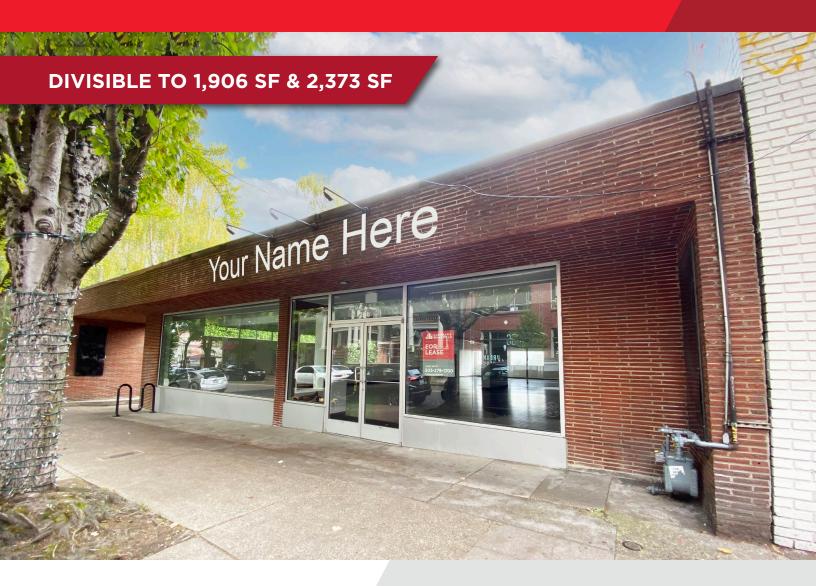

# NW 23RD RETAIL BUILDING

206 NW 23rd Ave. Portland OR 97210

#### **RETAIL SPACE FOR LEASE**

#### Please Call for Lease Rates

- 5,018 SF -or- Divisible to 1,906 SF & 2,373 SF with Shared Common Area & ADA Restroom
- Large Showroom Space with Vanilla Shell Condition
- Excellent Storefront Exposure & Window Frontage with New Exterior Paint & Lighting Planned
- Dedicated Off-Street Driveway for Deliveries with Separate Entry
- Located in the Heart of NW 23rd with Historic Architecture
- Closeby Retail: Urban Outfitters, The Levi's Store & Unleashed by Petco
- Surrounded by Boutique, Regional, & National Retailers